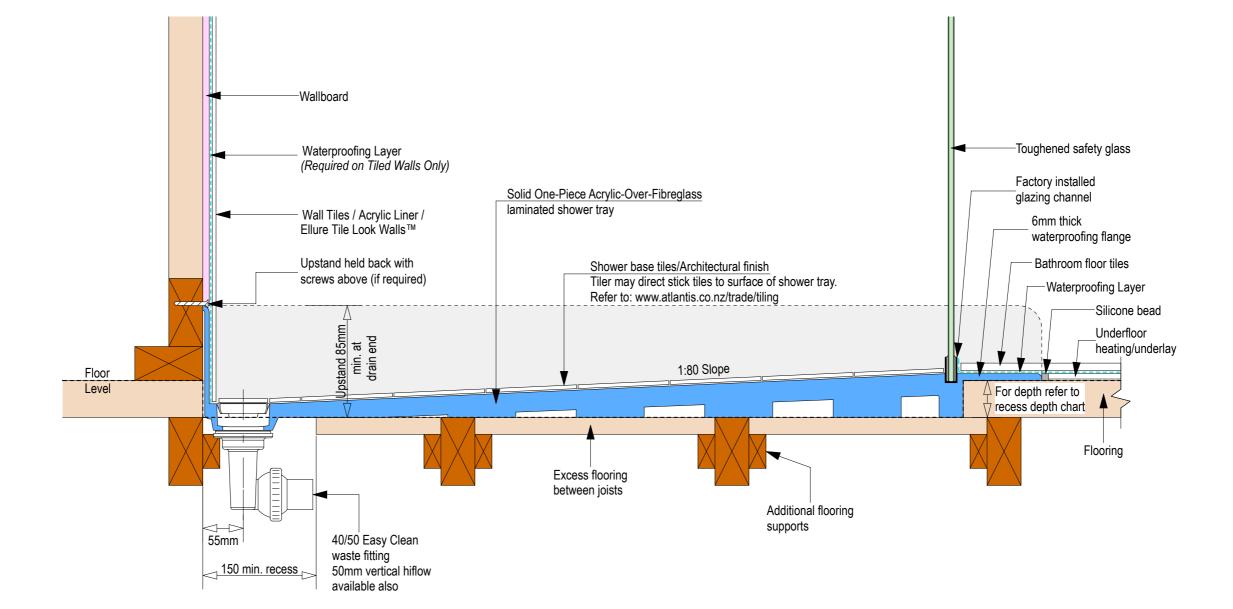

\*Note: waste offset towards rear of tray



700

657

atlantis

669

722

1372

www.atlantis.co.nz/trade/installation/

## AQUAPLANE WASTE FITTING

- EasyClean Waste with in-built trap
- 50L/min ultra flow rate
- Removable fin for easy cleaning
- 40/50mm outlet with swivel fitting
- Components bolt together for guaranteed watertightness





Nut

Ensu 150mm v for the

Floor level





Ensure a minimum recess size of 150mm wide x 600mm long x 150mm deep for the channel drain and waste outlet



atlantis







atlantis



-Toughened safety glass

\_Factory installed glazing channel

-Satin Finish Trim

-Silicone bead \_-Waterproofing Layer

Bathroom floor tiles Underfloor heating/un