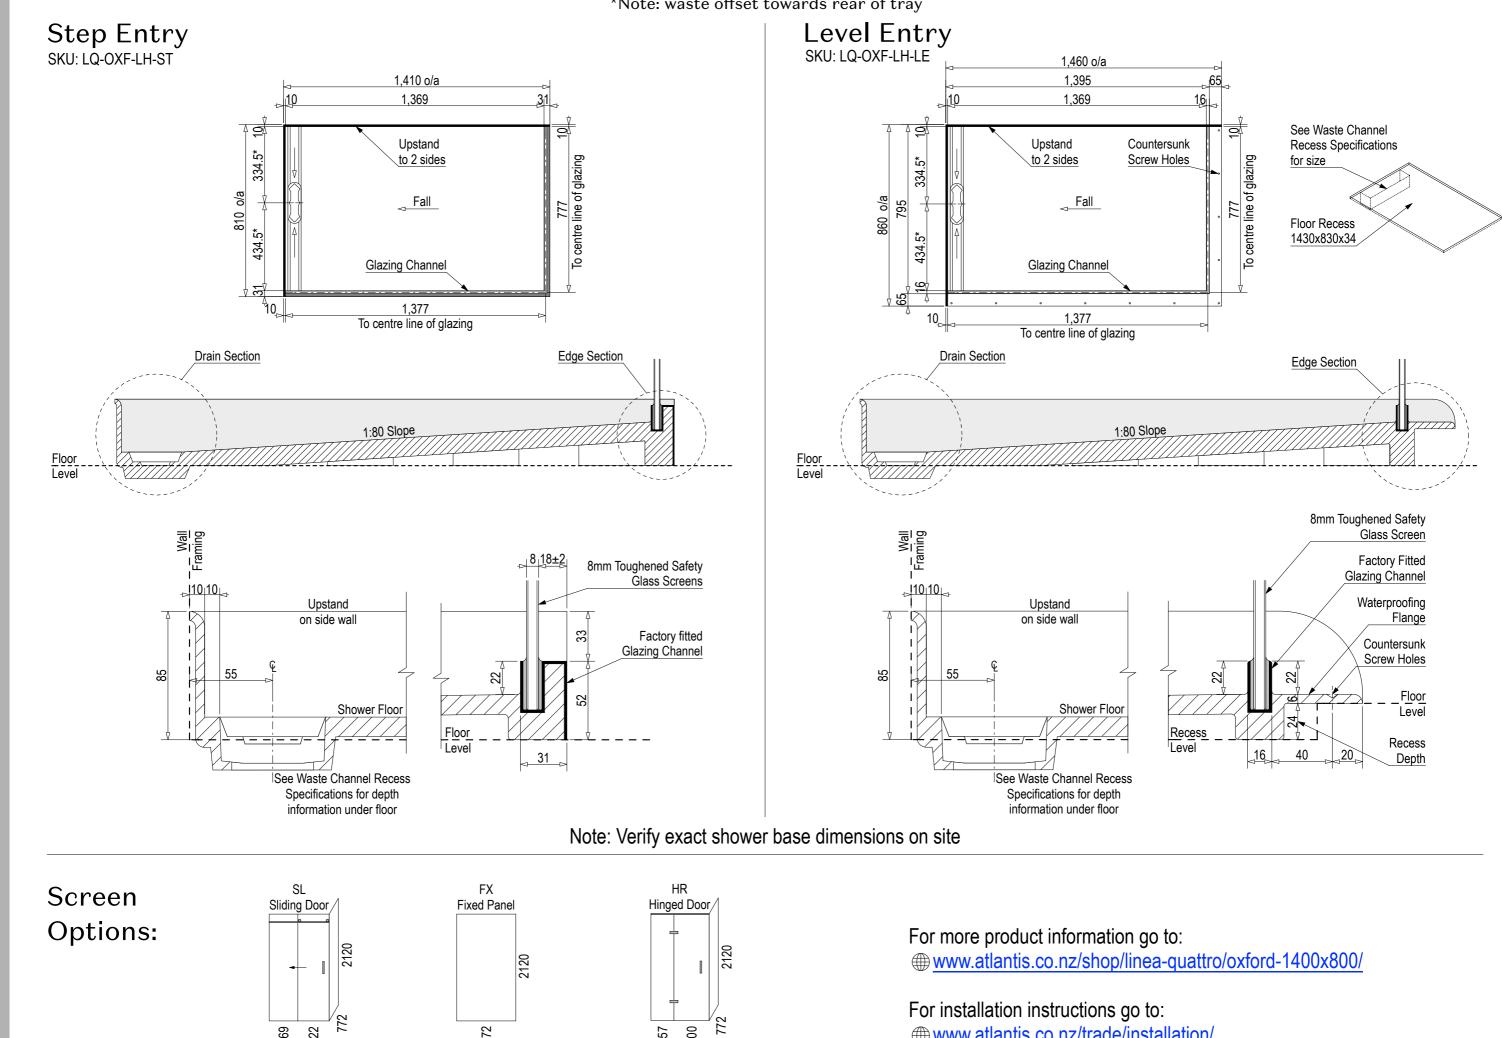

## AQUAPLANE WASTE FITTING

- EasyClean Waste with in-built trap
- 50L/min ultra flow rate
- Removable fin for easy cleaning
- 40/50mm outlet with swivel fitting
- Components bolt together for guaranteed watertightness