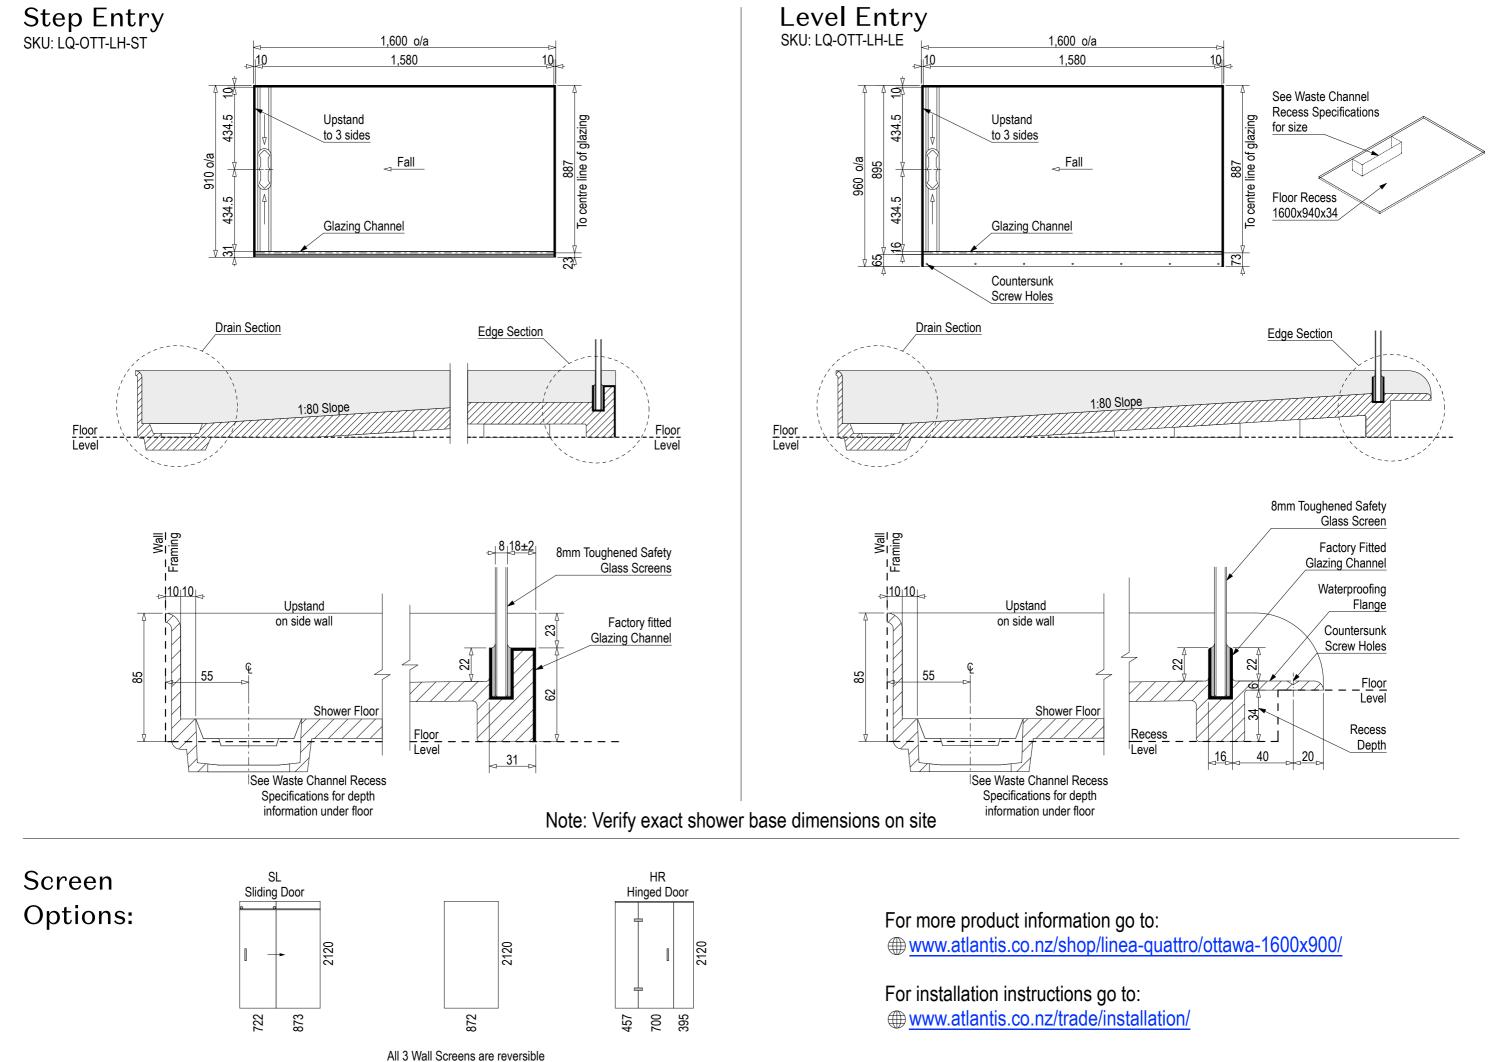

## AQUAPLANE WASTE FITTING

- EasyClean Waste with in-built trap
- 50L/min ultra flow rate
- Removable fin for easy cleaning
- 40/50mm outlet with swivel fitting
- Components bolt together for guaranteed watertightness