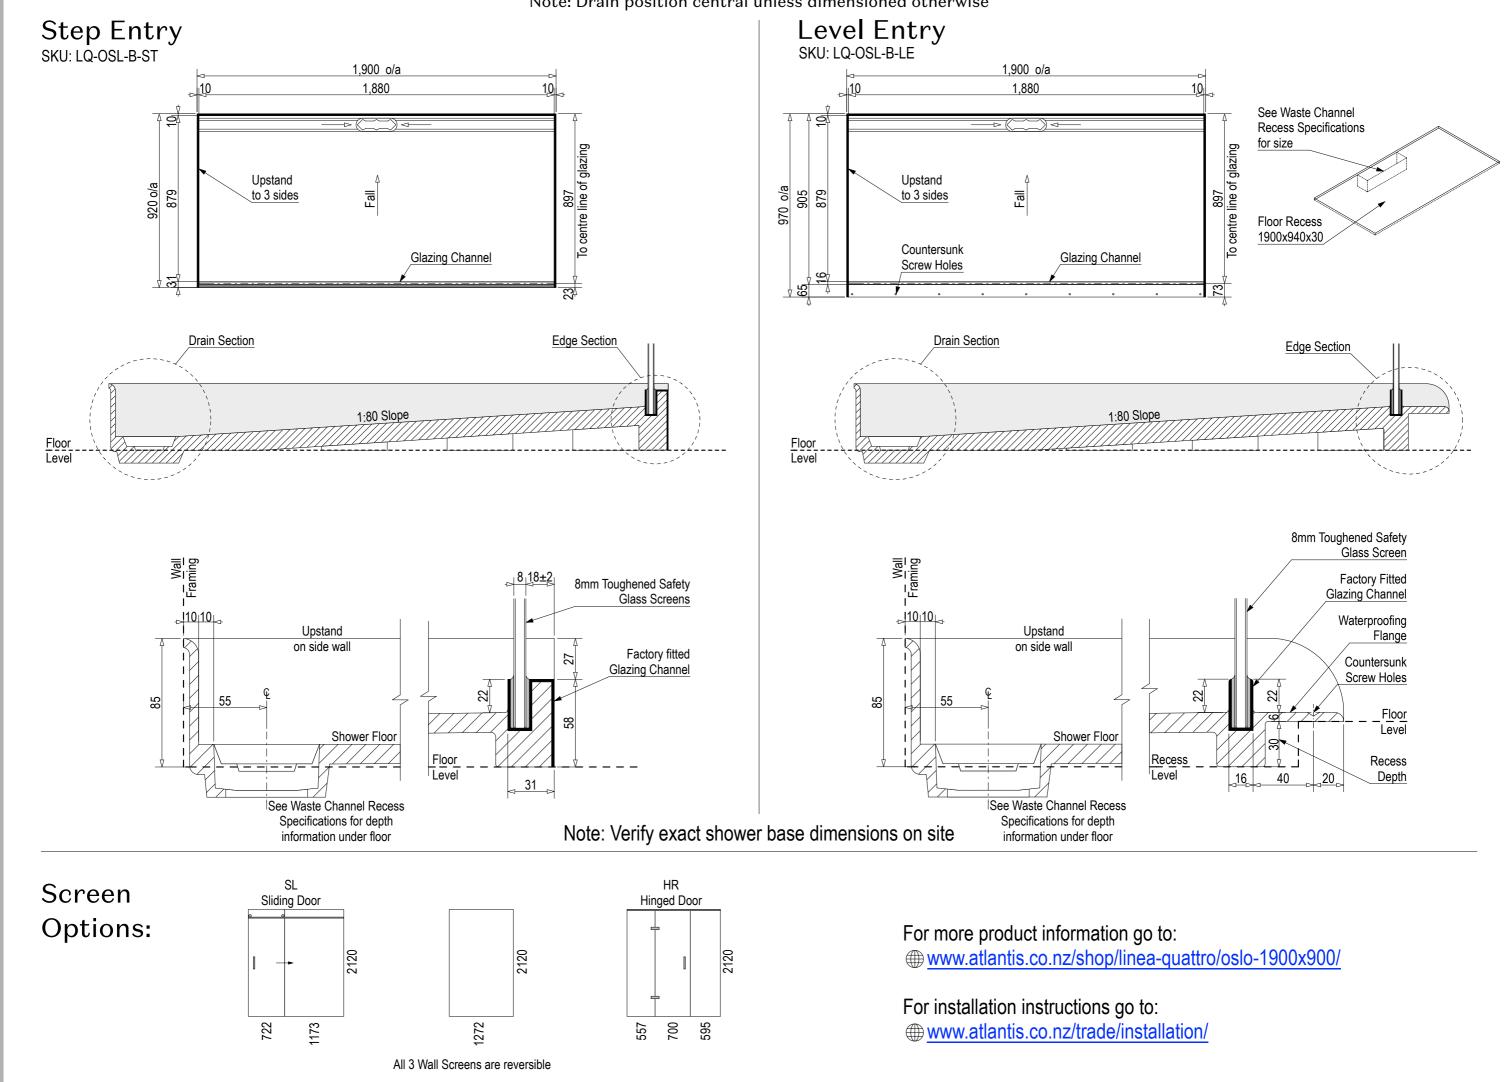

## AQUAPLANE WASTE FITTING

- EasyClean Waste with in-built trap
- 50L/min ultra flow rate
- Removable fin for easy cleaning
- 40/50mm outlet with swivel fitting
- Components bolt together for guaranteed watertightness