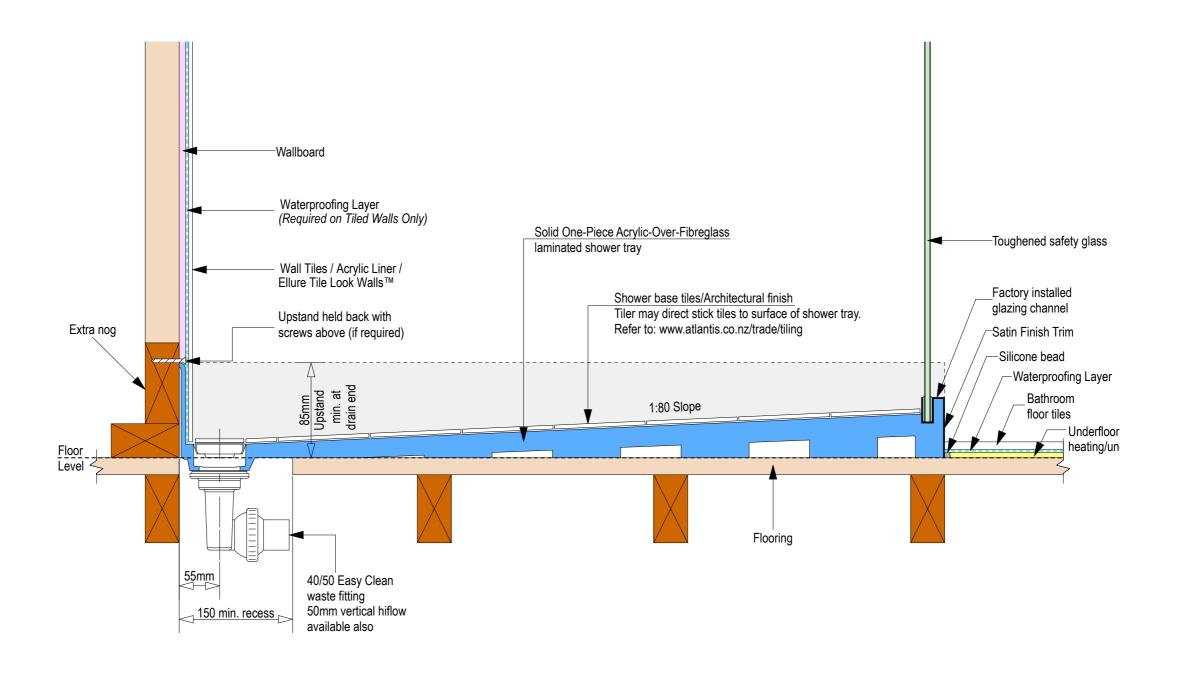

Note: Drain position central unless dimensioned otherwise

Ensure a minimum recess size of 150mm wide x 600mm long x 150mm deep for the channel drain and waste outlet