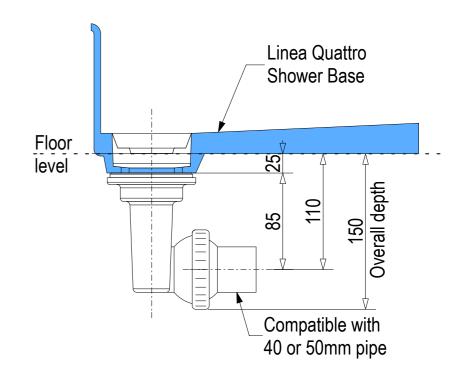

## AQUAPLANE WASTE FITTING

- EasyClean Waste with in-built trap
- 50L/min ultra flow rate
- Removable fin for easy cleaning
- 40/50mm outlet with swivel fitting
- Components bolt together for guaranteed watertightness

Ensure a minimum recess size of 150mm wide x 600mm long x 150mm deep for the channel drain and waste outlet