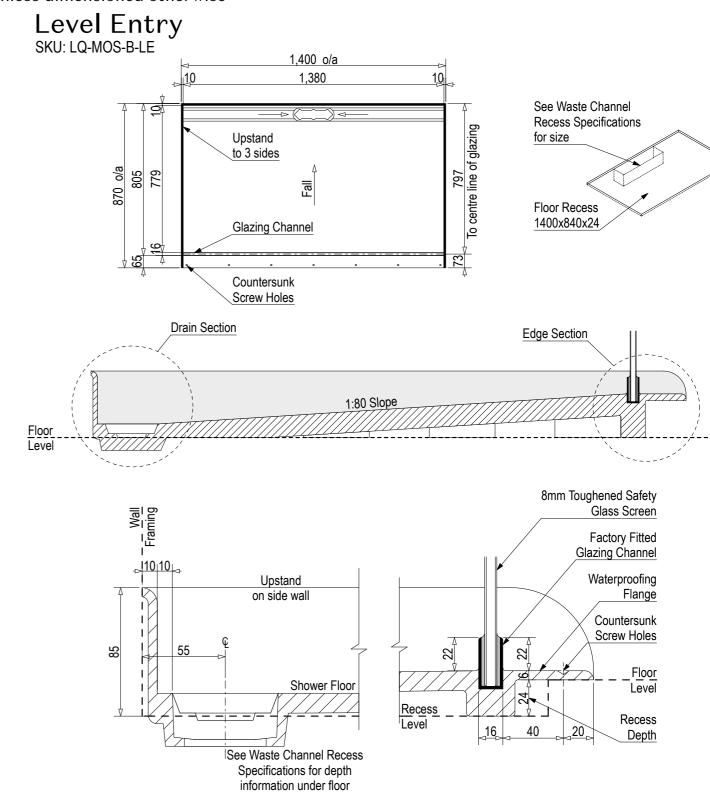

Note: Drain position central unless dimensioned otherwise

Note: Verify exact shower base dimensions on site

Ensure a minimum recess size of 150mm wide x 600mm long x 150mm deep for the channel drain and waste outlet