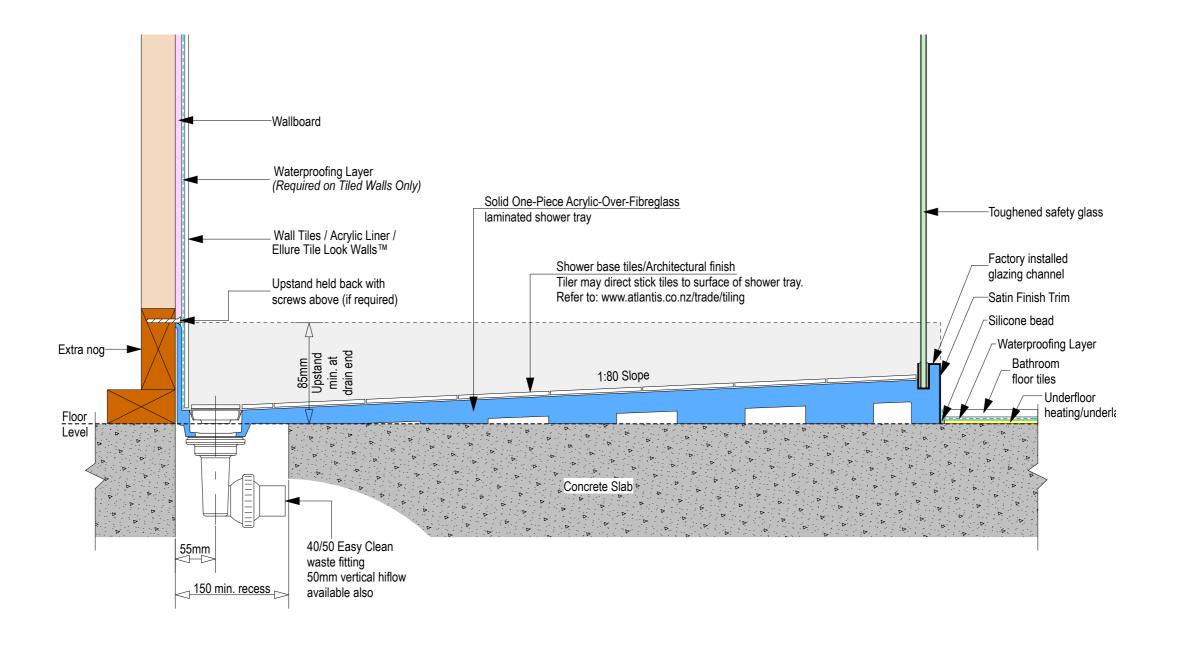

Note: Drain position central unless dimensioned otherwise

Ensure a minimum recess size of 150mm wide x 600mm long x 150mm deep for the channel drain and waste outlet