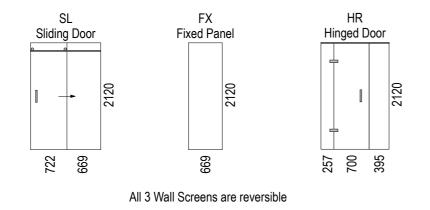

## Screen Options:

For more product information go to:

www.atlantis.co.nz/shop/linea-quattro/moscow-1400x800/

For installation instructions go to:

www.atlantis.co.nz/trade/installation/