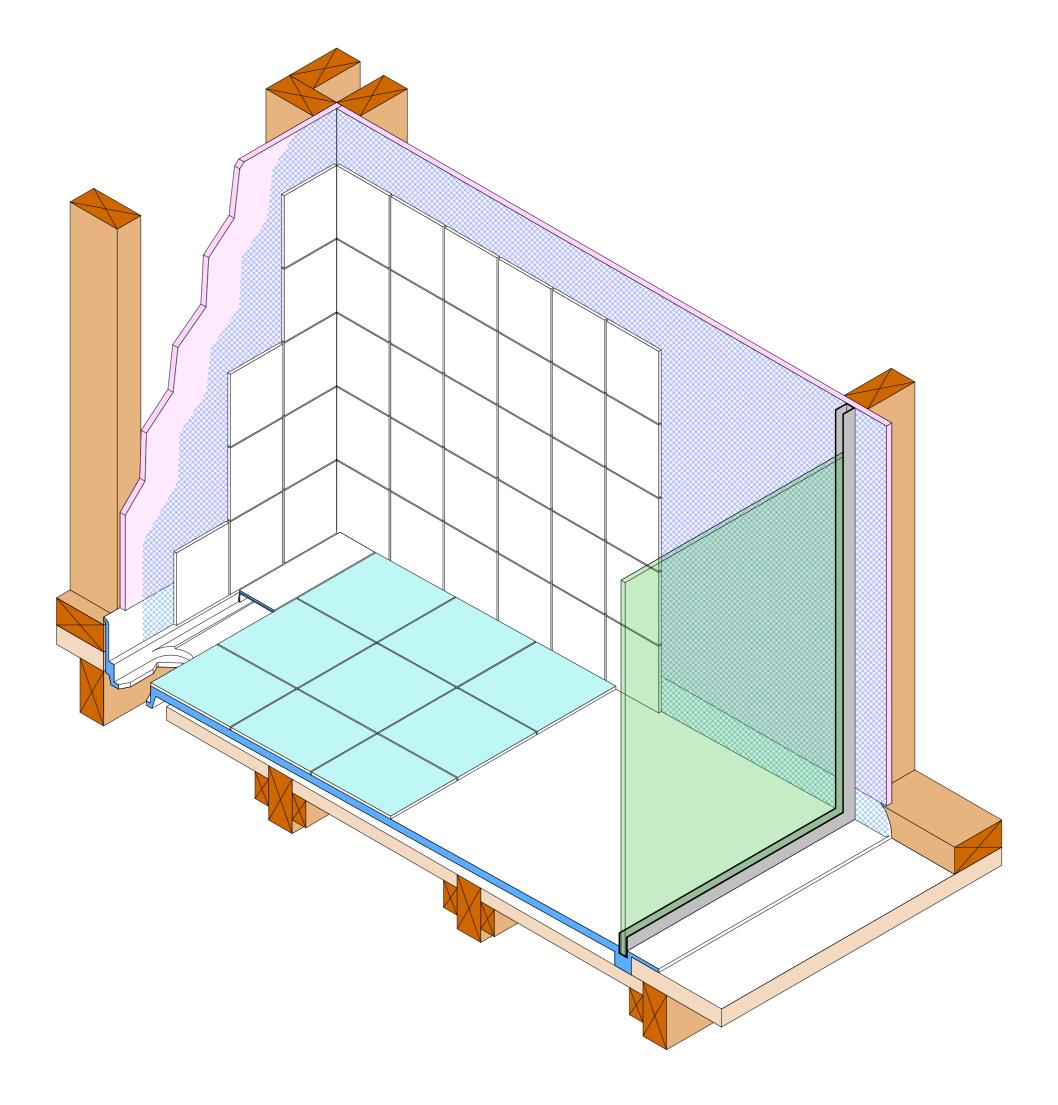

pe 8 18±2 8mm Toughened Safety Glass Screens 110|10 Upstand on side wall Factory fitted Glazing Channel Shower Floor Floor Level 31 See Waste Channel Recess Specifications for depth information under floor



Note: Verify exact shower base dimensions on site

## Screen Options:



For more product information go to:

www.atlantis.co.nz/shop/linea-quattro/moscow-1400x800/

For installation instructions go to:

www.atlantis.co.nz/trade/installation/

## AQUAPLANE WASTE FITTING

- EasyClean Waste with in-built trap
- 50L/min ultra flow rate
- Removable fin for easy cleaning
- 40/50mm outlet with swivel fitting
- Components bolt together for guaranteed watertightness







Ensure a minimum recess size of 150mm wide x 600mm long x 150mm deep for the channel drain and waste outlet