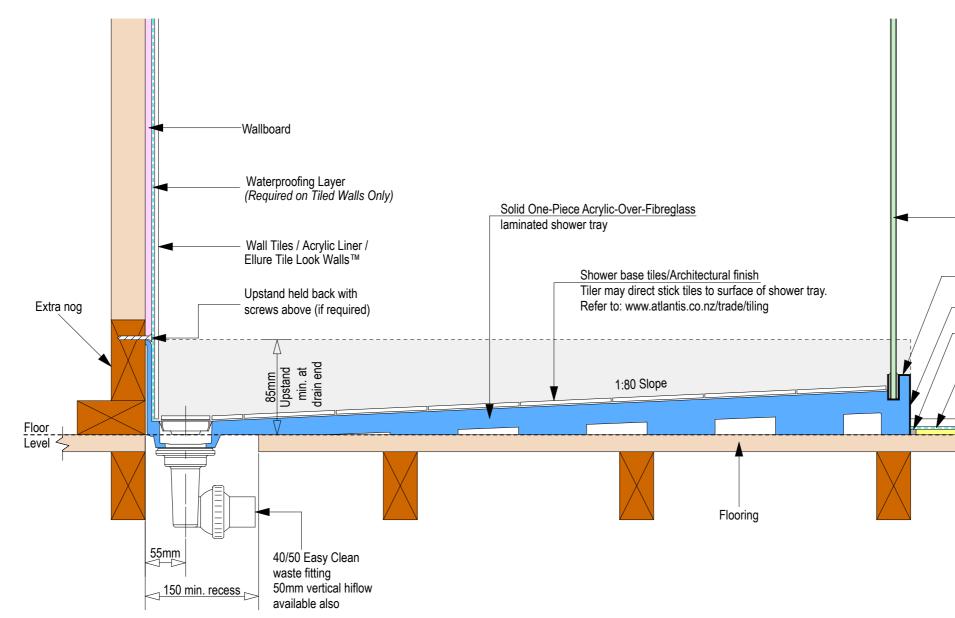

Note: Drain position central unless dimensioned otherwise

atlantis

Nut

Ensu 150mm v for the

Floor level

Ensure a minimum recess size of 150mm wide x 600mm long x 150mm deep for the channel drain and waste outlet

atlantis

atlantis

-Toughened safety glass

\_Factory installed glazing channel