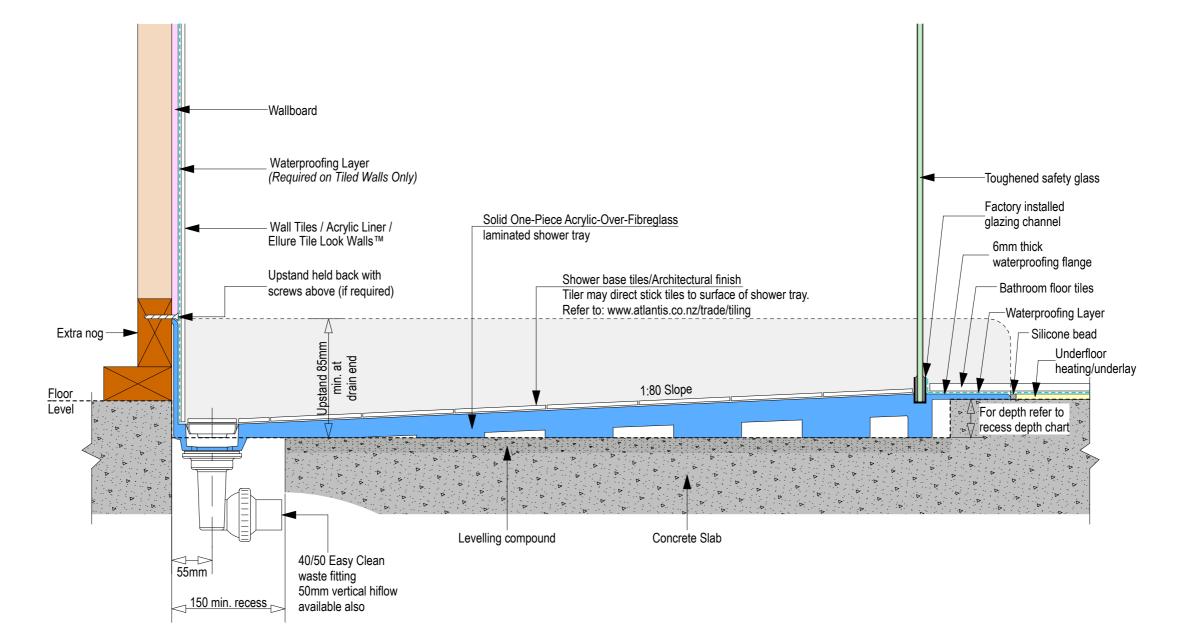

Note: Drain position central unless dimensioned otherwise

atlantis

Nut

Ensu 150mm v for the

Floor level

Ensure a minimum recess size of 150mm wide x 600mm long x 150mm deep for the channel drain and waste outlet

atlantis

atlantis

-Toughened safety glass

\_Factory installed glazing channel