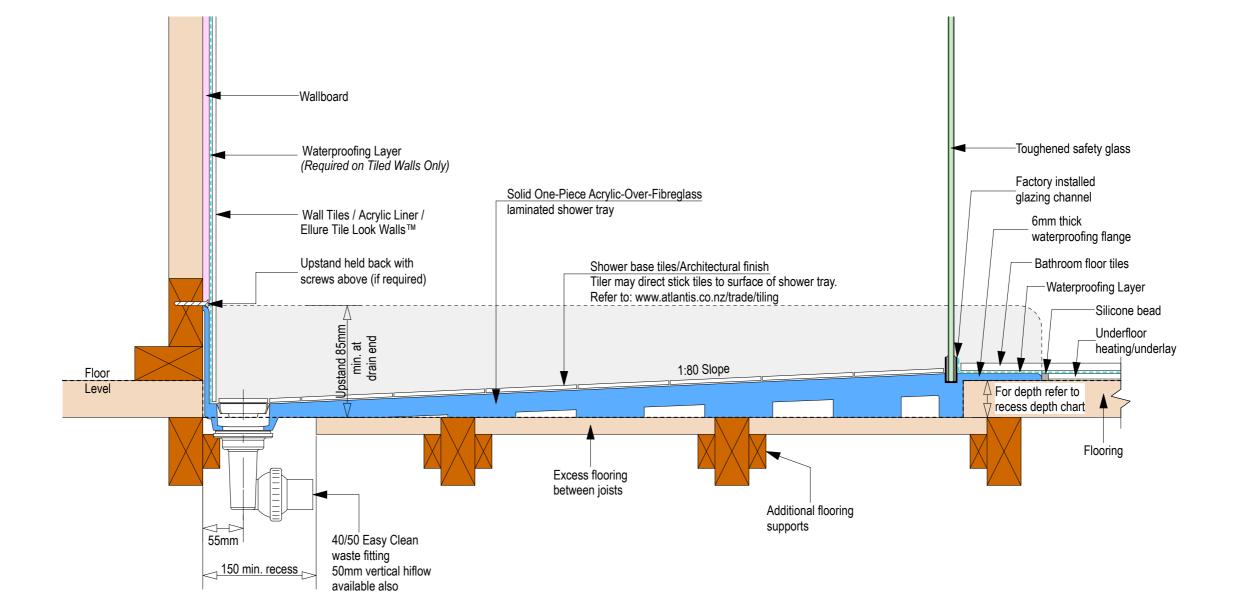

Note: Drain position central unless dimensioned otherwise

atlantis

Nut

Ensu 150mm v for the

Floor level

Ensure a minimum recess size of 150mm wide x 600mm long x 150mm deep for the channel drain and waste outlet

atlantis

atlantis

-Toughened safety glass

\_Factory installed glazing channel