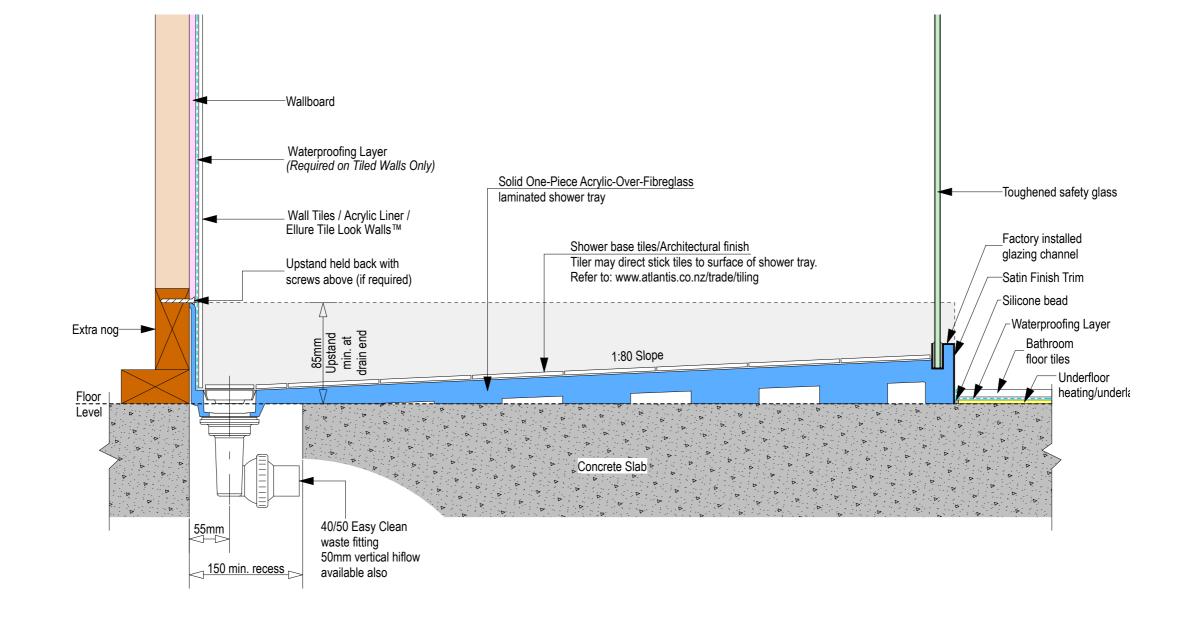

Note: Drain position central unless dimensioned otherwise

atlantis

-Satin Finish Trim

-Silicone bead \_-Waterproofing Layer

Bathroom floor tiles Underfloor heating/un