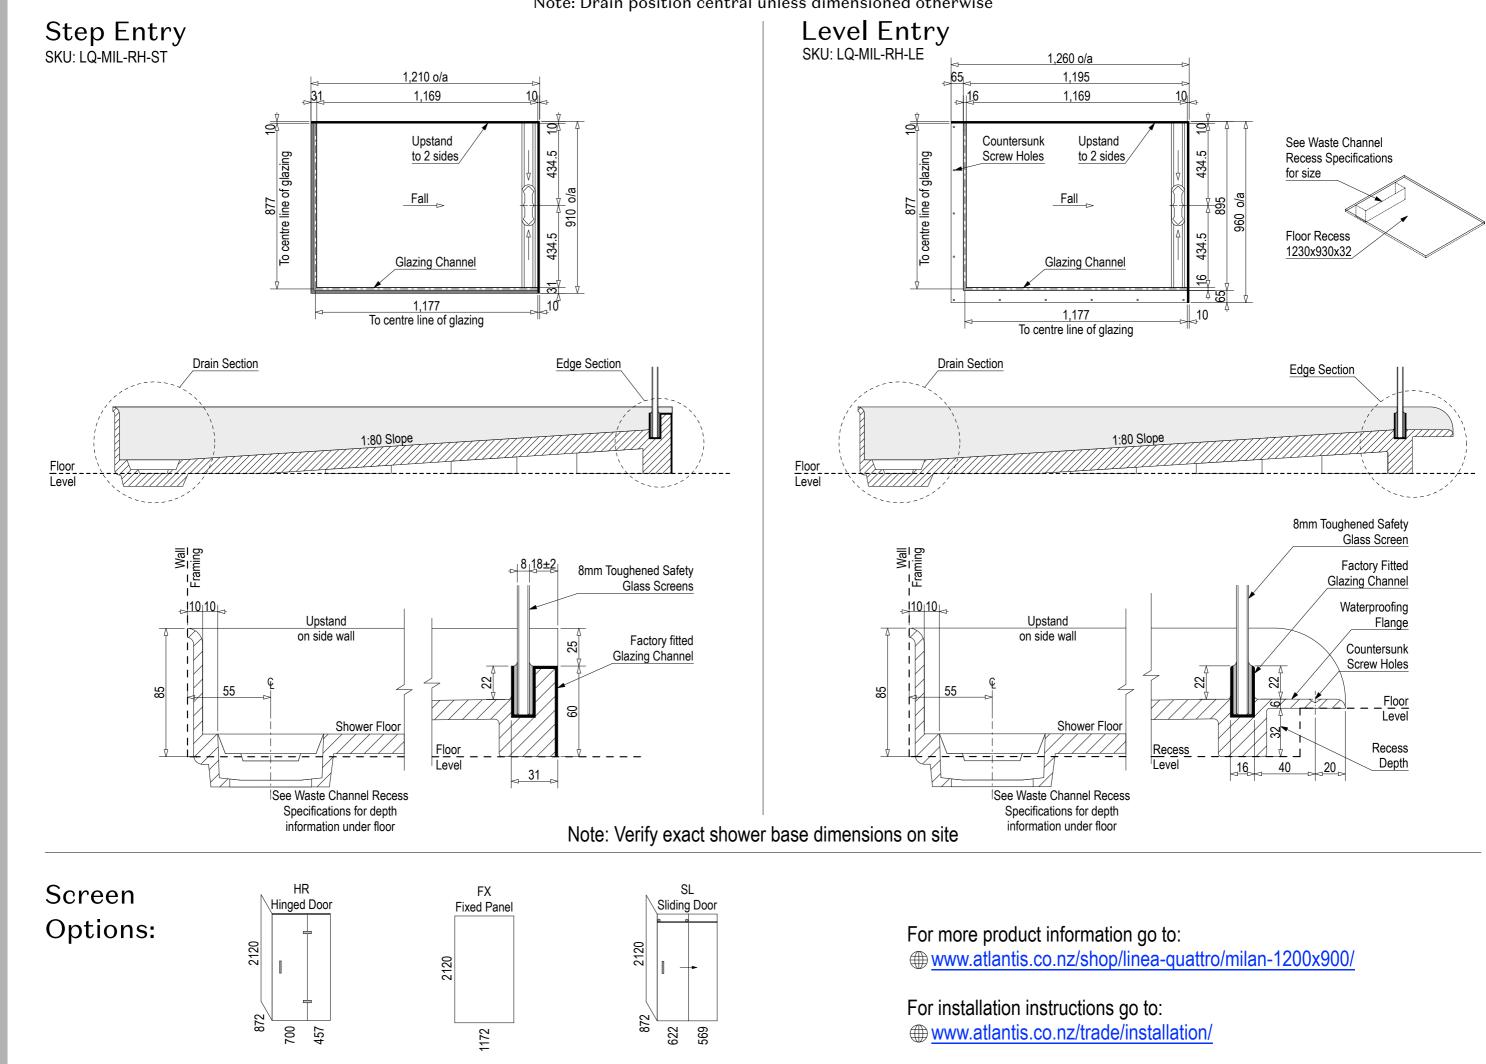

## AQUAPLANE WASTE FITTING

- EasyClean Waste with in-built trap
- 50L/min ultra flow rate
- Removable fin for easy cleaning
- 40/50mm outlet with swivel fitting
- Components bolt together for guaranteed watertightness