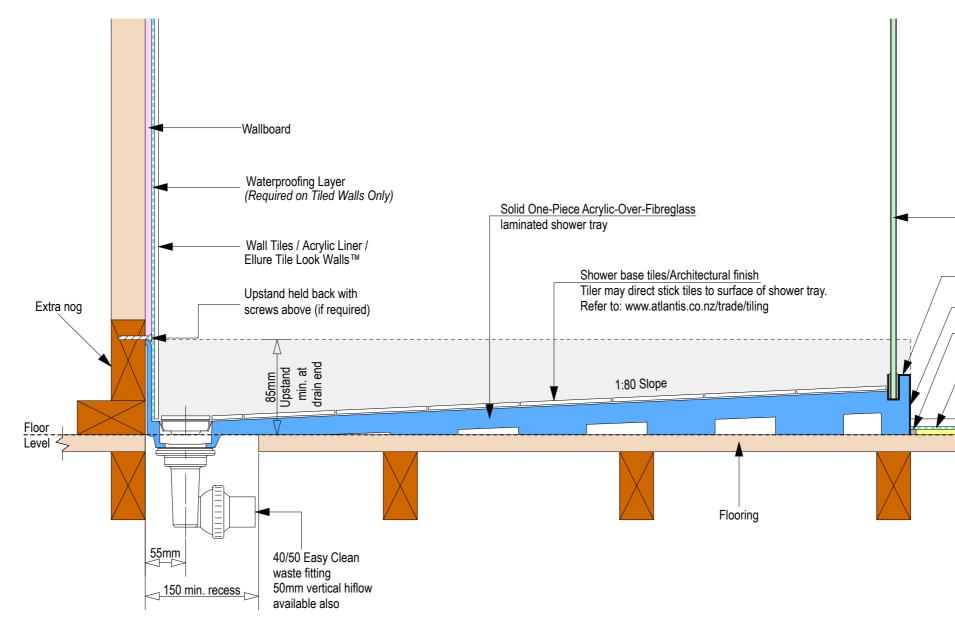

Note: Drain position central unless dimensioned otherwise

atlantis

Ц

Screen Options:

For more product information go to: <u>www.atlantis.co.nz/shop/linea-quattro/memphis-900x1800/</u>

For installation instructions go to: <u>www.atlantis.co.nz/trade/installation/</u>

## AQUAPLANE WASTE FITTING

- EasyClean Waste with in-built trap
- 50L/min ultra flow rate
- Removable fin for easy cleaning
- 40/50mm outlet with swivel fitting
- Components bolt together for guaranteed watertightness

Nut

Ensu 150mm v for the

Floor level

Ensure a minimum recess size of 150mm wide x 600mm long x 150mm deep for the channel drain and waste outlet

atlantis

atlantis

-Toughened safety glass

\_Factory installed glazing channel

-Satin Finish Trim

-Silicone bead \_-Waterproofing Layer

Bathroom floor tiles Underfloor heating/un