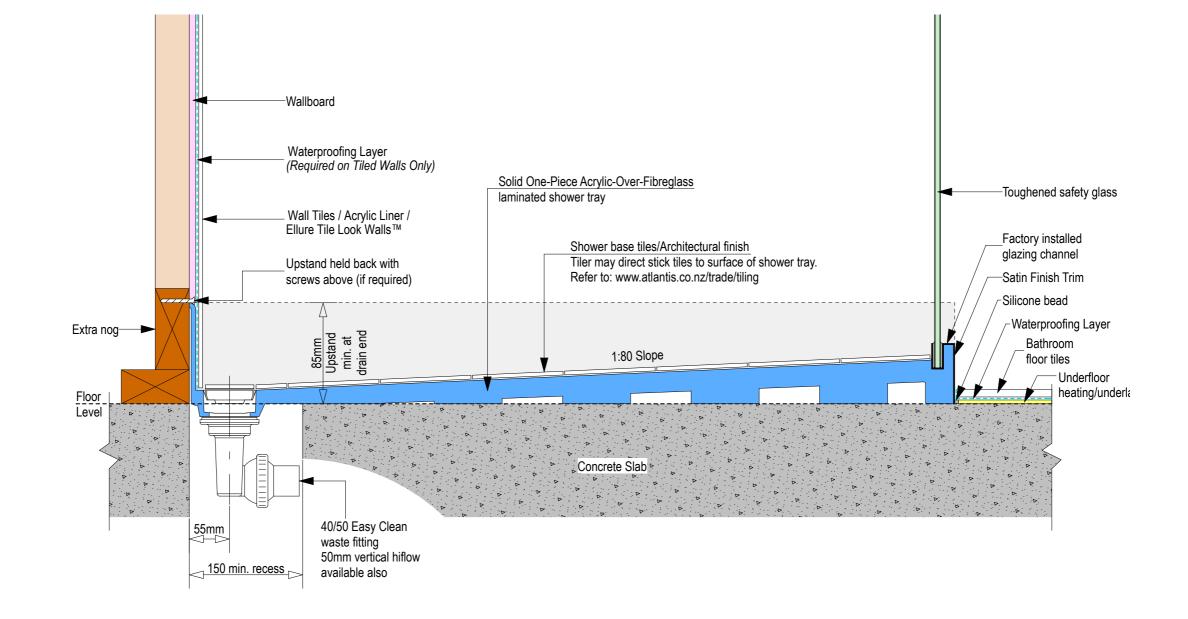

Note: Drain position central unless dimensioned otherwise

atlantis

Ц

Screen Options:

For more product information go to: <u>www.atlantis.co.nz/shop/linea-quattro/memphis-900x1800/</u>

For installation instructions go to: <u>www.atlantis.co.nz/trade/installation/</u>

## AQUAPLANE WASTE FITTING

- EasyClean Waste with in-built trap
- 50L/min ultra flow rate
- Removable fin for easy cleaning
- 40/50mm outlet with swivel fitting
- Components bolt together for guaranteed watertightness

Nut

Ensu 150mm v for the

Floor level

Ensure a minimum recess size of 150mm wide x 600mm long x 150mm deep for the channel drain and waste outlet

atlantis

atlantis

-Toughened safety glass

\_Factory installed glazing channel

-Satin Finish Trim

-Silicone bead \_-Waterproofing Layer

Bathroom floor tiles Underfloor heating/un