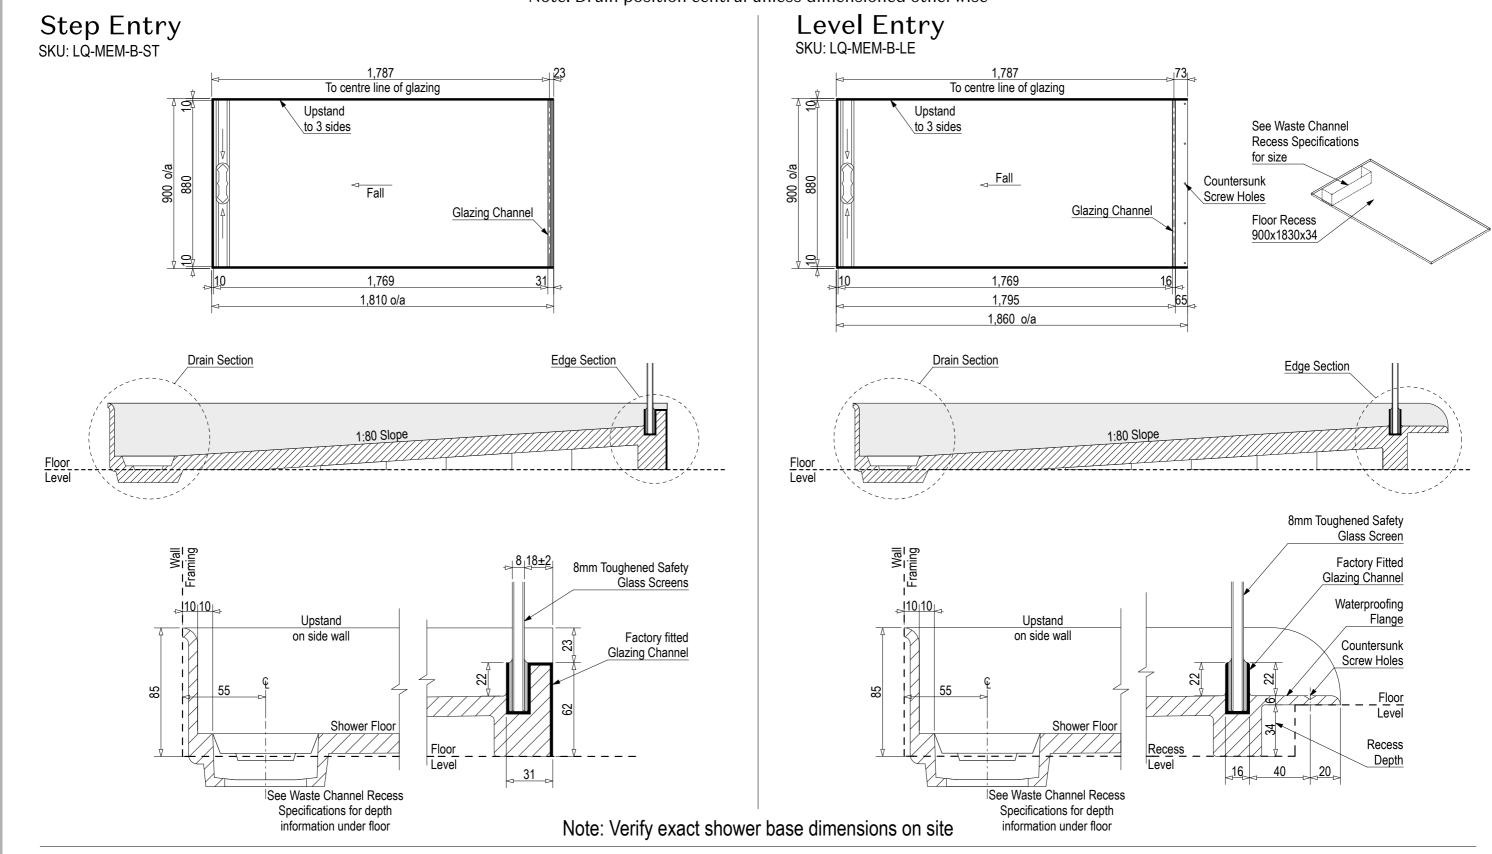

Note: Drain position central unless dimensioned otherwise

atlantis

Ц

Screen Options:

For more product information go to: <u>www.atlantis.co.nz/shop/linea-quattro/memphis-900x1800/</u>

For installation instructions go to: <u>www.atlantis.co.nz/trade/installation/</u>