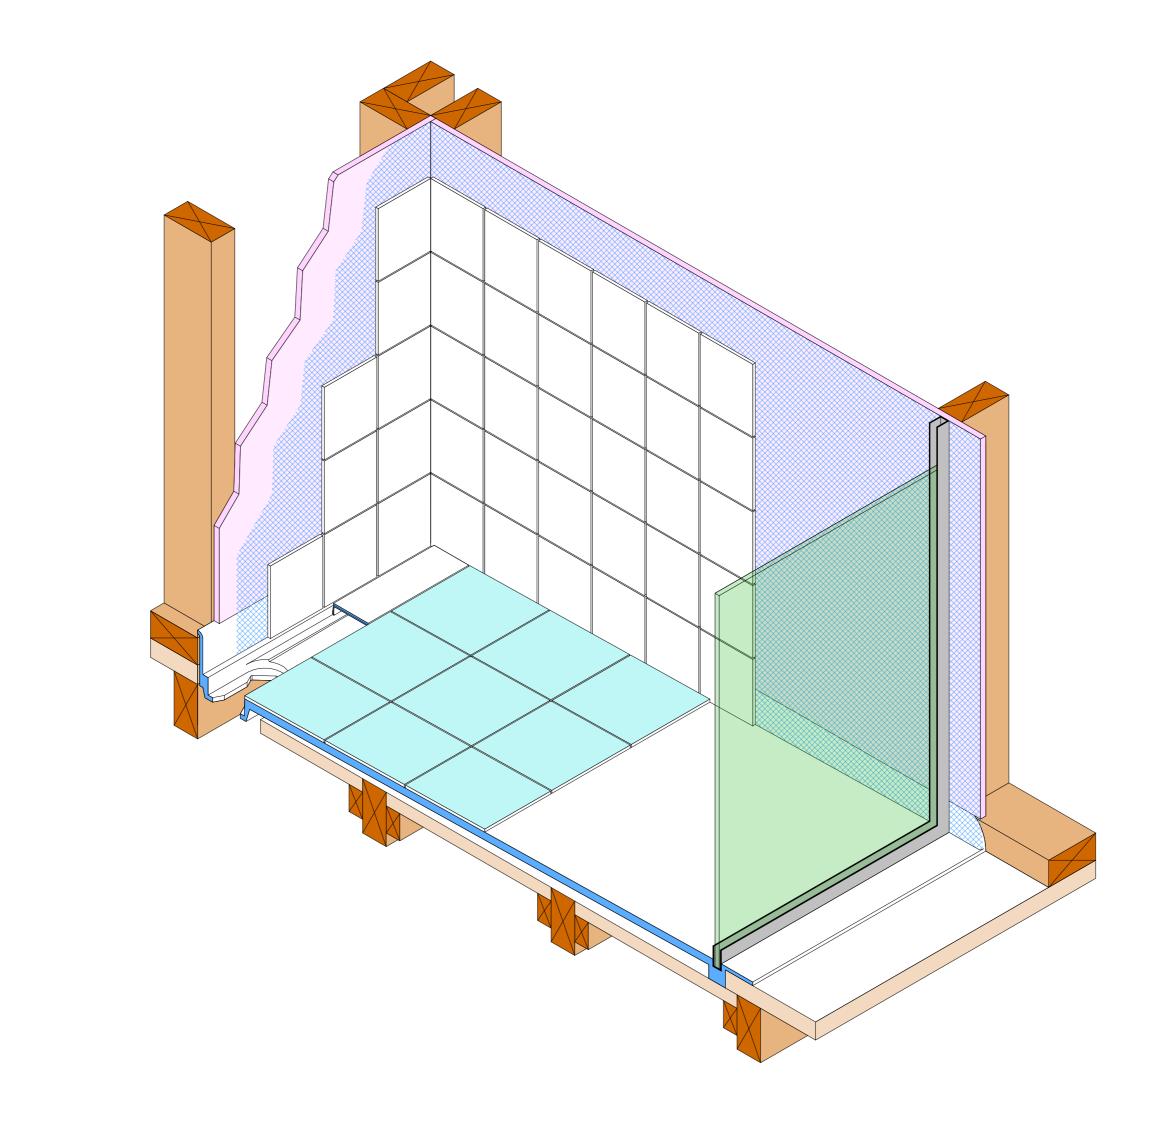

Note: Drain position central unless dimensioned otherwise

atlantis

Ц

Screen Options:

For more product information go to: <u>www.atlantis.co.nz/shop/linea-quattro/memphis-900x1800/</u>

For installation instructions go to: <u>www.atlantis.co.nz/trade/installation/</u>

Nut

Ensu 150mm v for the

Floor level

Ensure a minimum recess size of 150mm wide x 600mm long x 150mm deep for the channel drain and waste outlet

atlantis

atlantis

-Toughened safety glass

\_Factory installed glazing channel