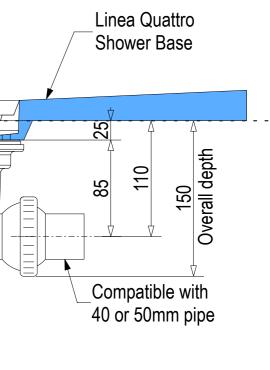

Note: Drain position central unless dimensioned otherwise

atlantis

Ц

Screen Options:

For more product information go to: <u>www.atlantis.co.nz/shop/linea-quattro/memphis-900x1800/</u>

For installation instructions go to: <u>www.atlantis.co.nz/trade/installation/</u>