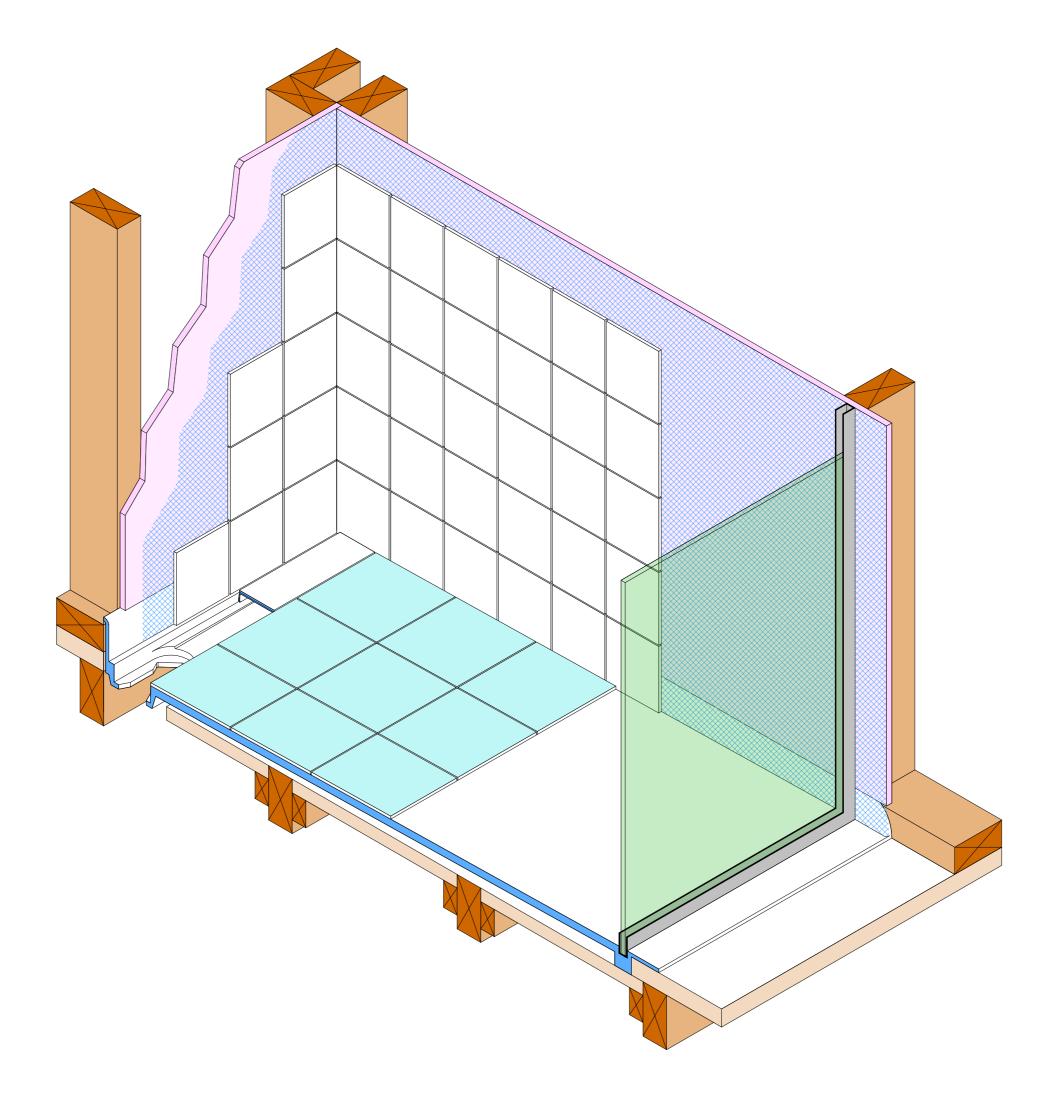

\*Note: waste offset towards rear of tray

Note: Verify exact shower base dimensions on site

Screen Options:

For more product information go to:

www.atlantis.co.nz/shop/linea-quattro/liverpool-1200x800/

For installation instructions go to: