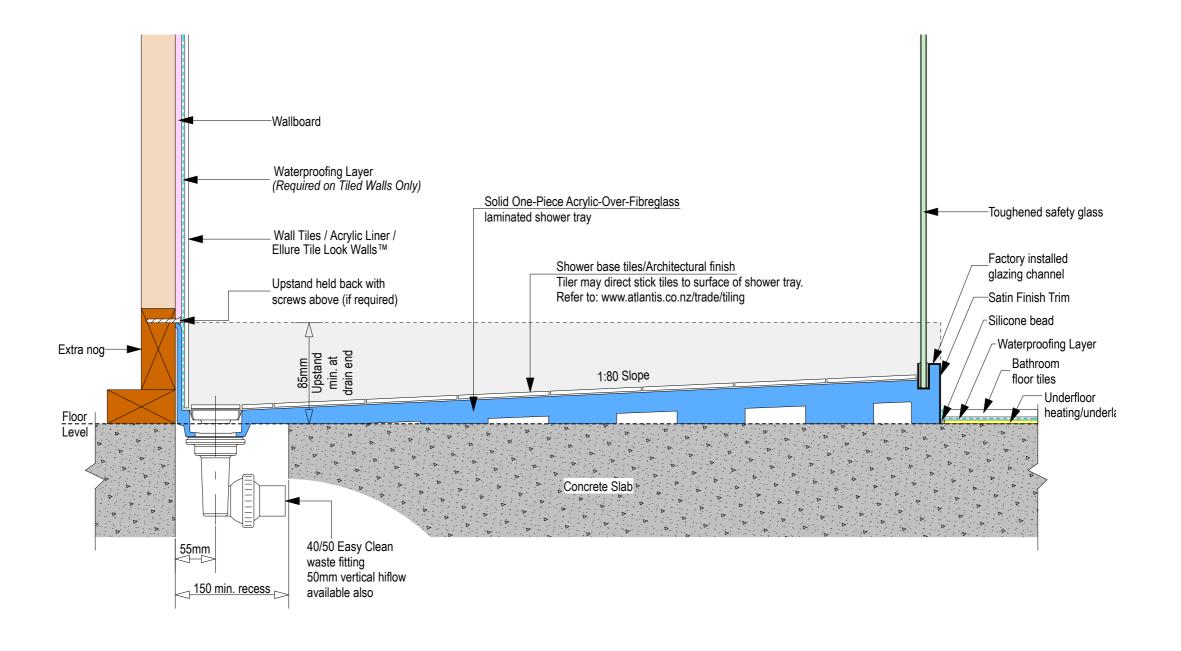

Ensure a minimum recess size of 150mm wide x 600mm long x 150mm deep for the channel drain and waste outlet