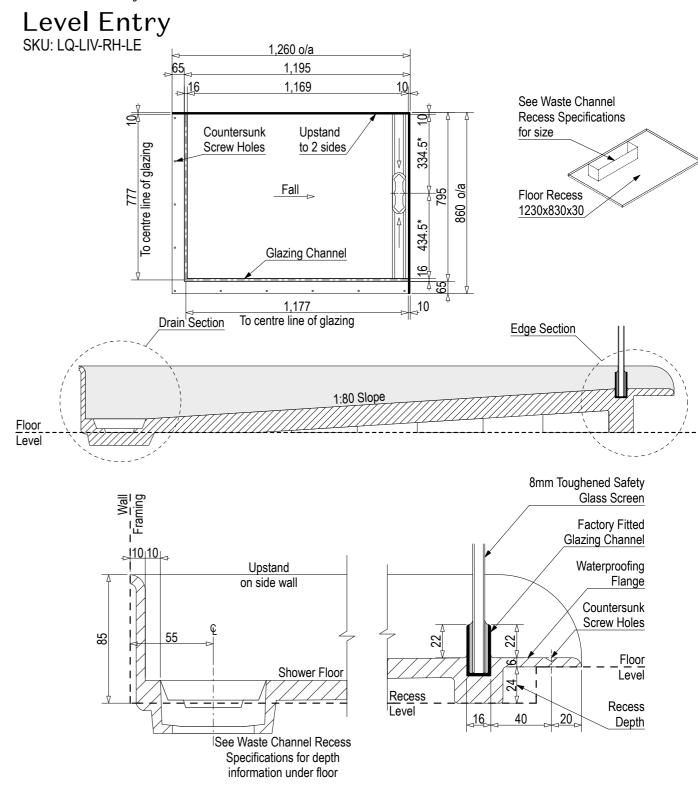

\*Note: waste offset towards rear of tray

Note: Verify exact shower base dimensions on site

Screen Options:

For more product information go to:

www.atlantis.co.nz/shop/linea-quattro/liverpool-1200x800/

For installation instructions go to: