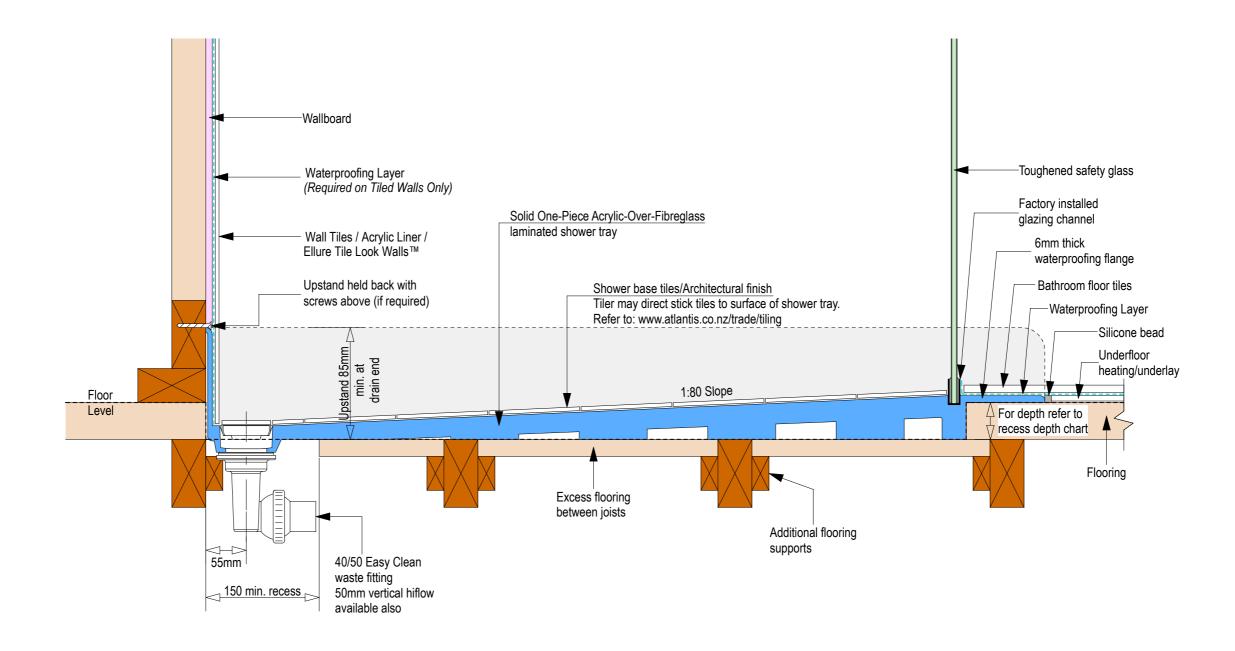

Ensure a minimum recess size of 150mm wide x 600mm long x 150mm deep for the channel drain and waste outlet