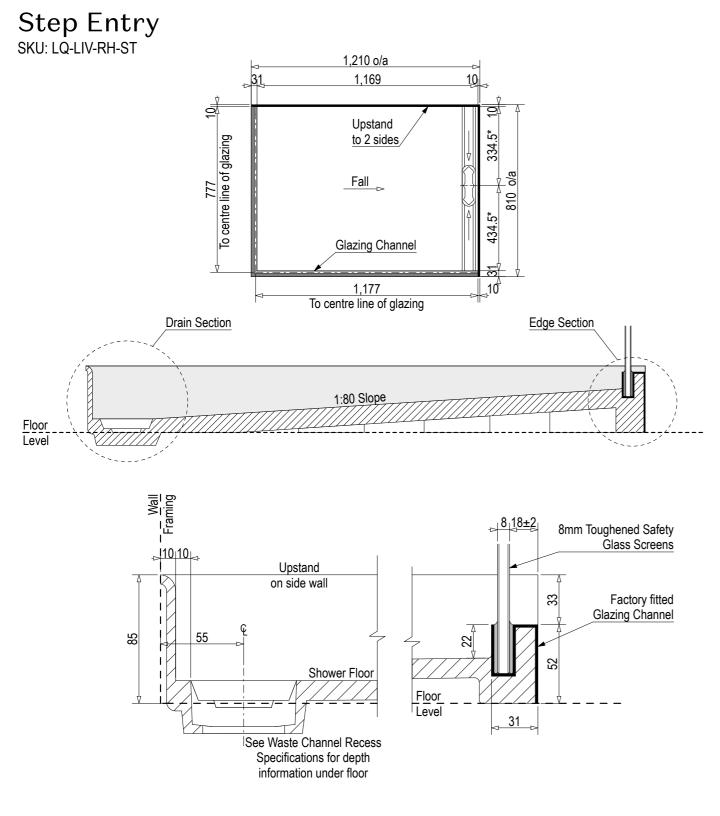

\*Note: waste offset towards rear of tray

Note: Verify exact shower base dimensions on site

Screen Options:

For more product information go to:

www.atlantis.co.nz/shop/linea-quattro/liverpool-1200x800/

For installation instructions go to: