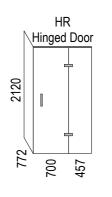

\*Note: waste offset towards rear of tray

Note: Verify exact shower base dimensions on site

Screen Options:

For more product information go to:

www.atlantis.co.nz/shop/linea-quattro/liverpool-1200x800/

For installation instructions go to: