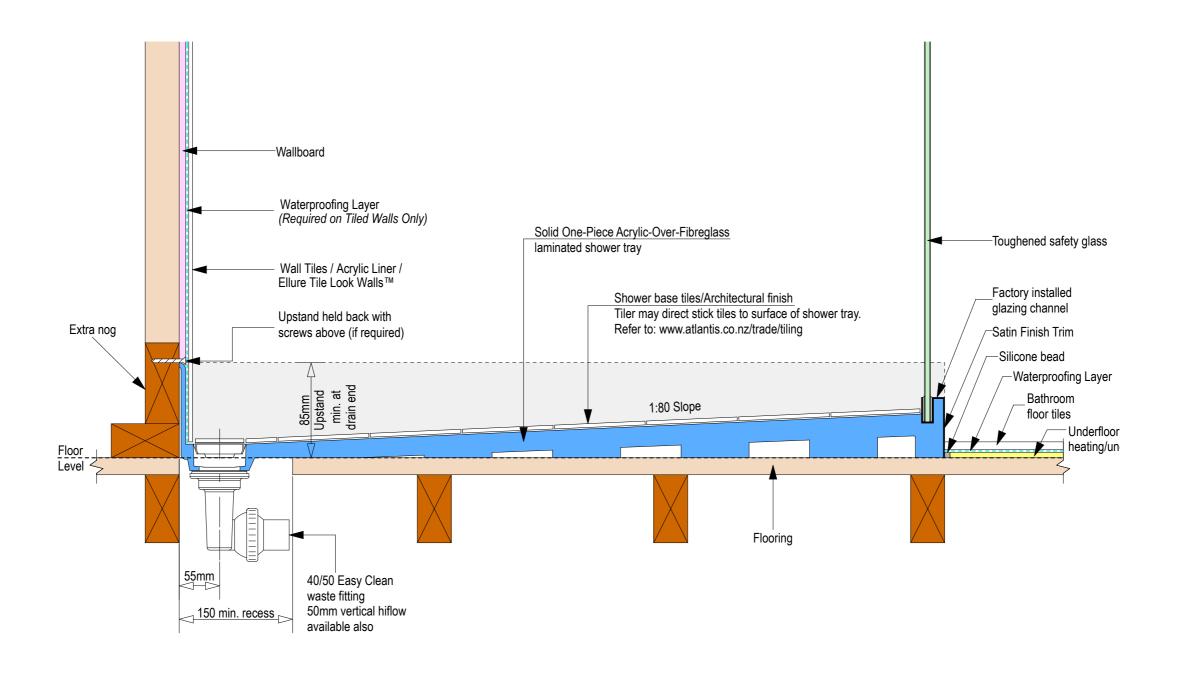

\*Note: waste offset towards rear of tray

Note: Verify exact shower base dimensions on site

Screen Options:

For more product information go to:

www.atlantis.co.nz/shop/linea-quattro/liverpool-1200x800/

For installation instructions go to:

Ensure a minimum recess size of 150mm wide x 600mm long x 150mm deep for the channel drain and waste outlet