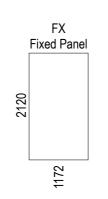

\*Note: waste offset towards rear of tray

Note: Verify exact shower base dimensions on site

Screen Options:

For more product information go to:

www.atlantis.co.nz/shop/linea-quattro/liverpool-1200x800/

For installation instructions go to: