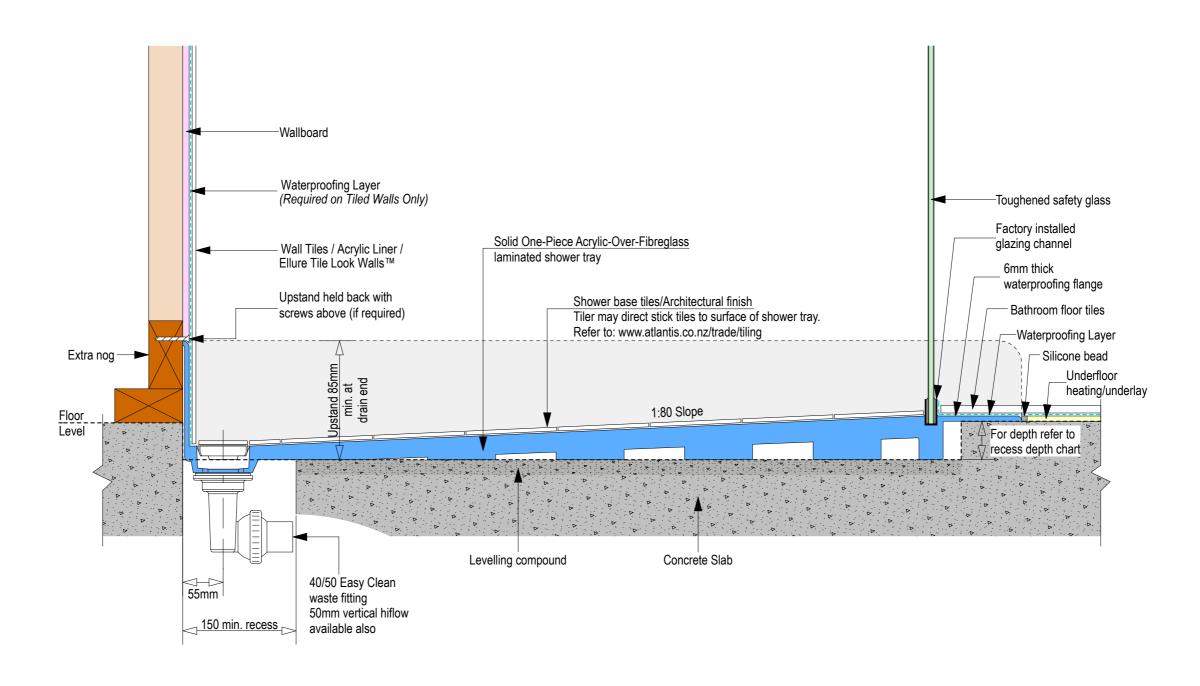

Ensure a minimum recess size of 150mm wide x 600mm long x 150mm deep for the channel drain and waste outlet