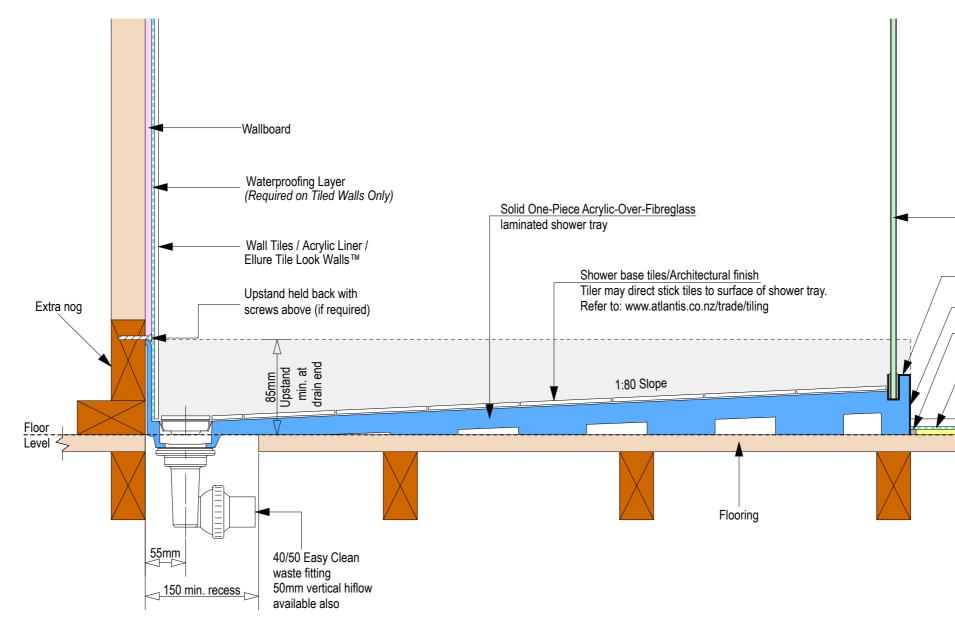

Note: Drain position central unless dimensioned otherwise

2120

700 295

257

Ц 

Ц

Lincoln 1300x800

672 619 619 All 3 Wall Screens are reversible

Nut

Ensu 150mm v for the

Floor level

Ensure a minimum recess size of 150mm wide x 600mm long x 150mm deep for the channel drain and waste outlet

atlantis

atlantis

-Toughened safety glass

\_Factory installed glazing channel