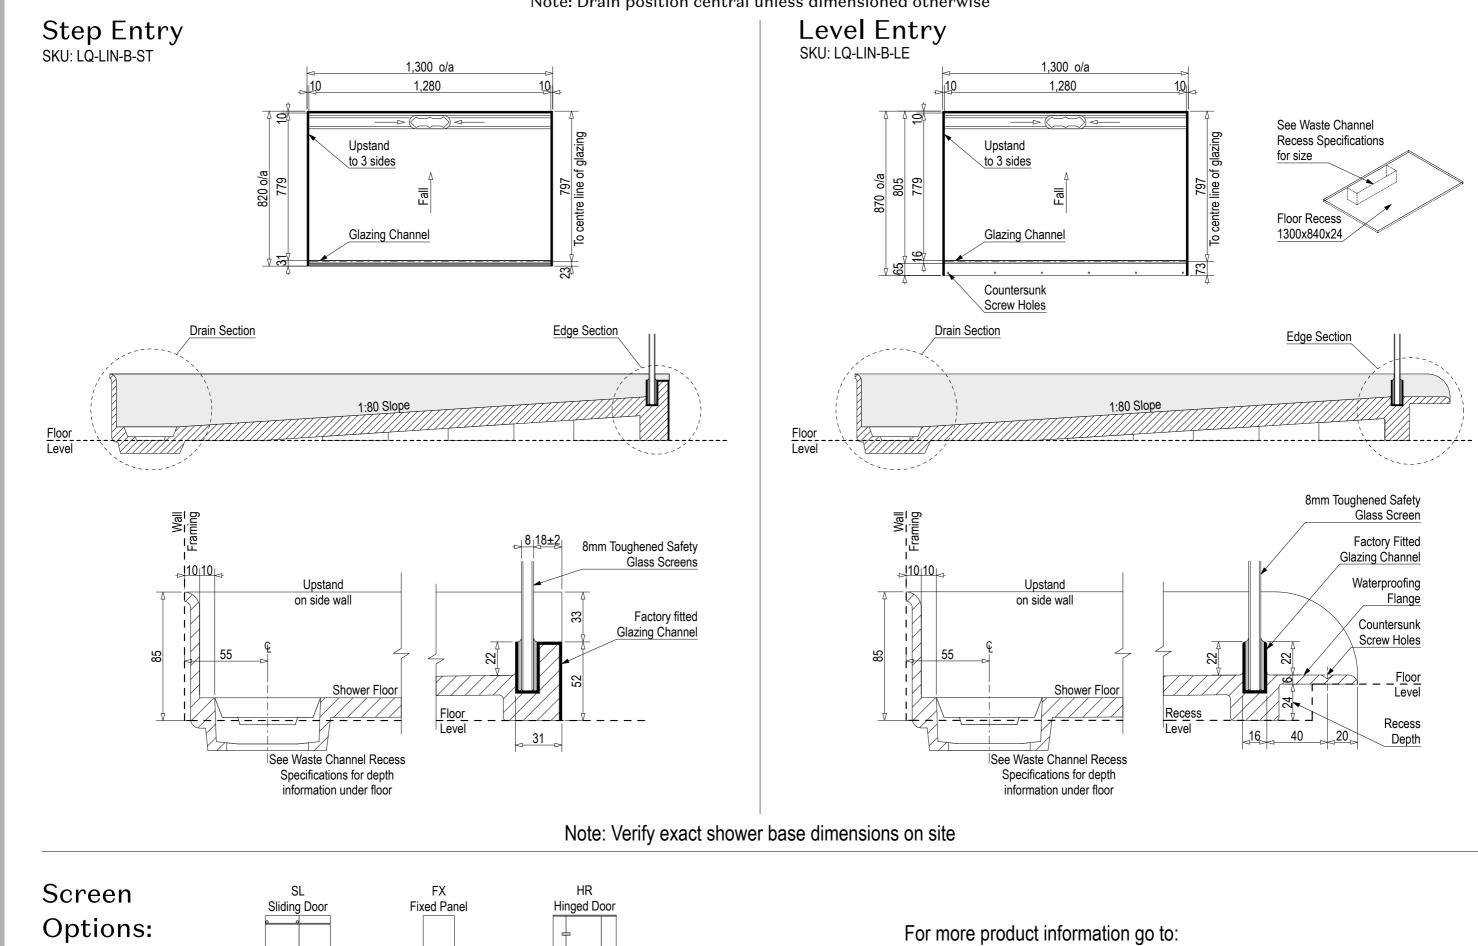

## AQUAPLANE WASTE FITTING

- EasyClean Waste with in-built trap
- 50L/min ultra flow rate
- Removable fin for easy cleaning
- 40/50mm outlet with swivel fitting
- Components bolt together for guaranteed watertightness