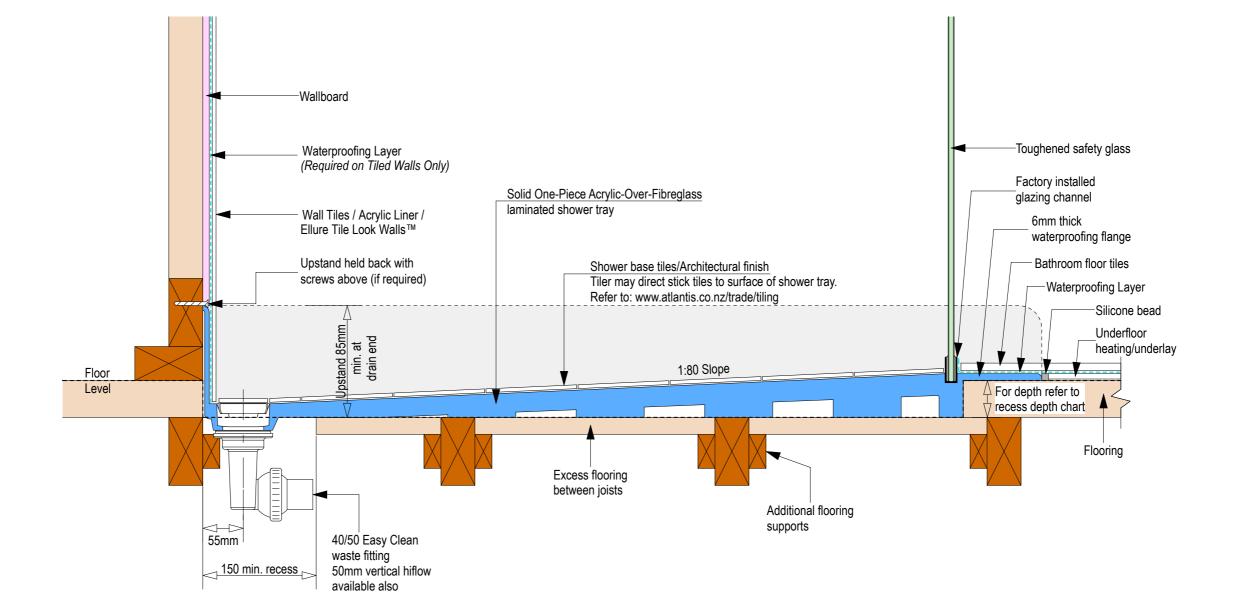

Screen Options: N/A

For more product information go to: www.atlantis.co.nz/shop/linea-quattro/honolulu-1800x1000/

For installation instructions go to: www.atlantis.co.nz/trade/installation/

Ц

Ц

atlantis

## AQUAPLANE WASTE FITTING

- EasyClean Waste with in-built trap
- 50L/min ultra flow rate
- Removable fin for easy cleaning
- 40/50mm outlet with swivel fitting
- Components bolt together for guaranteed watertightness





Nut

Ensu 150mm v for the

Floor level





Ensure a minimum recess size of 150mm wide x 600mm long x 150mm deep for the channel drain and waste outlet



atlantis







atlantis



-Toughened safety glass

\_Factory installed glazing channel

-Satin Finish Trim

-Silicone bead \_-Waterproofing Layer

Bathroom floor tiles Underfloor heating/un