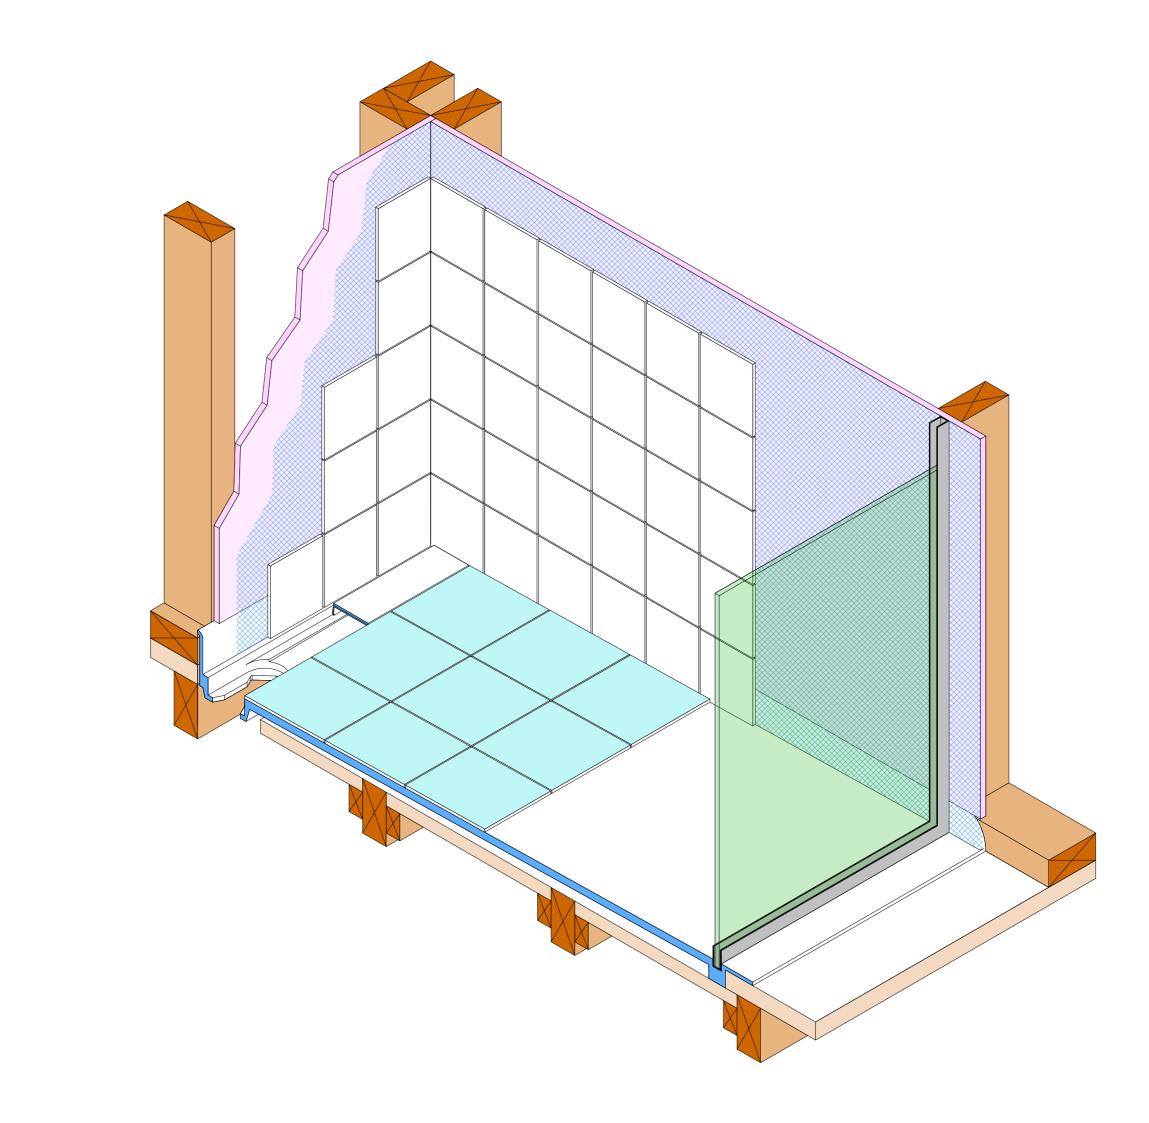

-Satin Finish Trim

-Silicone bead \_-Waterproofing Layer

Bathroom floor tiles Underfloor heating/un