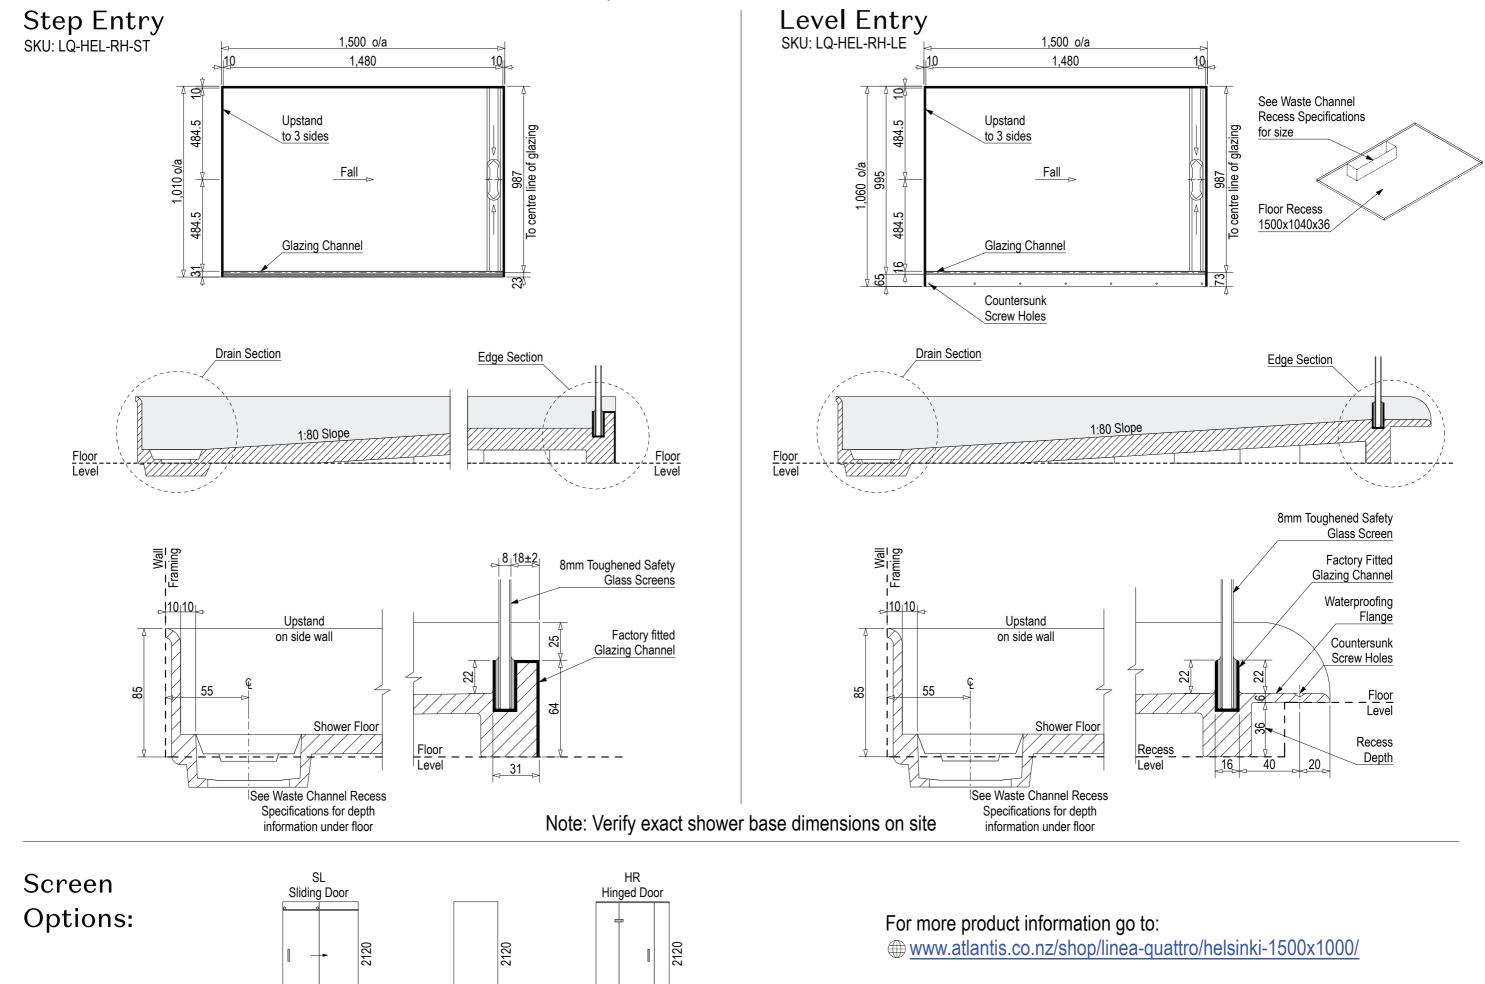

## AQUAPLANE WASTE FITTING

- EasyClean Waste with in-built trap
- 50L/min ultra flow rate
- Removable fin for easy cleaning
- 40/50mm outlet with swivel fitting
- Components bolt together for guaranteed watertightness