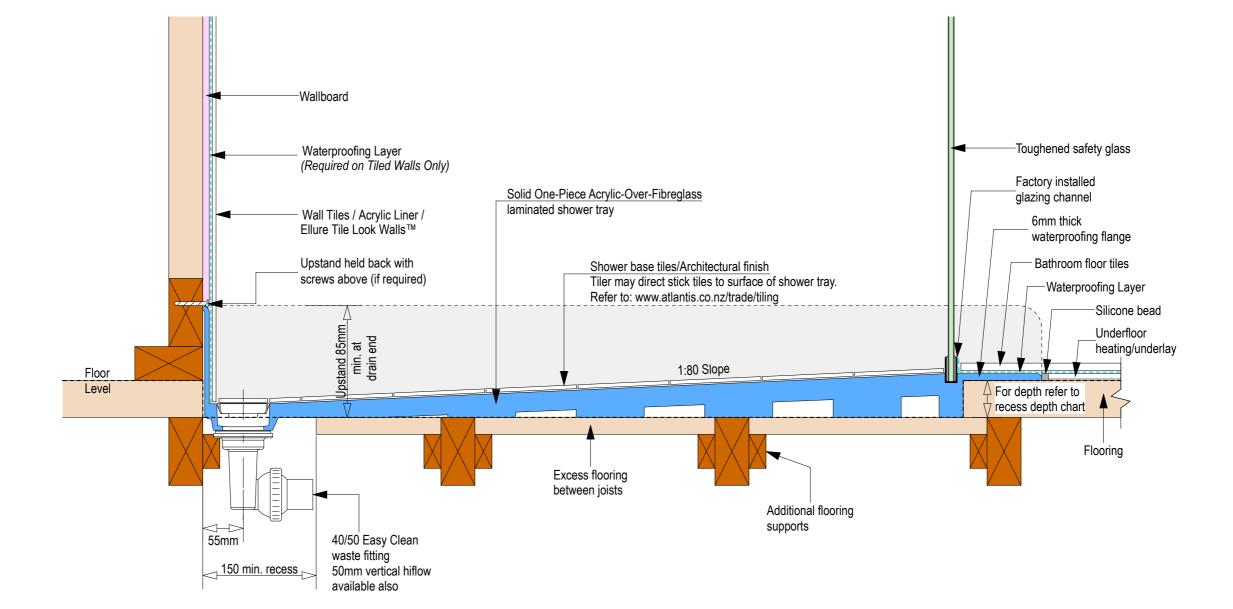

457

700 295

773

722

For installation instructions go to: www.atlantis.co.nz/trade/installation/

## AQUAPLANE WASTE FITTING

- EasyClean Waste with in-built trap
- 50L/min ultra flow rate
- Removable fin for easy cleaning
- 40/50mm outlet with swivel fitting
- Components bolt together for guaranteed watertightness





Nut

Ensu 150mm v for the

Floor level





Ensure a minimum recess size of 150mm wide x 600mm long x 150mm deep for the channel drain and waste outlet



atlantis







atlantis



-Toughened safety glass

\_Factory installed glazing channel

-Satin Finish Trim

-Silicone bead \_-Waterproofing Layer

Bathroom floor tiles Underfloor heating/un