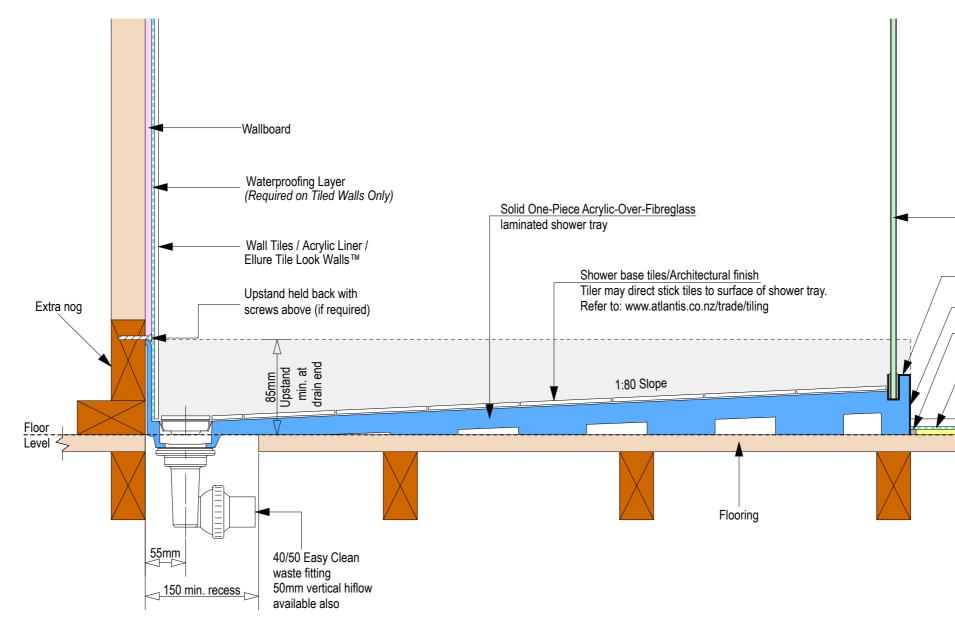

457

700 295

773

722

For installation instructions go to: www.atlantis.co.nz/trade/installation/

## AQUAPLANE WASTE FITTING

- EasyClean Waste with in-built trap
- 50L/min ultra flow rate
- Removable fin for easy cleaning
- 40/50mm outlet with swivel fitting
- Components bolt together for guaranteed watertightness





Nut

Ensu 150mm v for the

Floor level





Ensure a minimum recess size of 150mm wide x 600mm long x 150mm deep for the channel drain and waste outlet



atlantis







atlantis



-Toughened safety glass

\_Factory installed glazing channel

-Satin Finish Trim

-Silicone bead \_-Waterproofing Layer

Bathroom floor tiles Underfloor heating/un