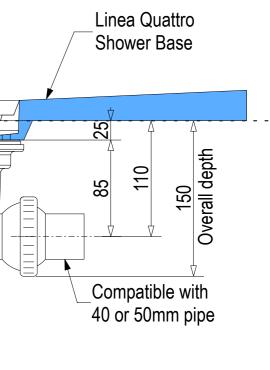

457

700 295

773

722

For installation instructions go to: www.atlantis.co.nz/trade/installation/

## AQUAPLANE WASTE FITTING

- EasyClean Waste with in-built trap
- 50L/min ultra flow rate
- Removable fin for easy cleaning
- 40/50mm outlet with swivel fitting
- Components bolt together for guaranteed watertightness





Nut

Ensu 150mm v for the

Floor level





Ensure a minimum recess size of 150mm wide x 600mm long x 150mm deep for the channel drain and waste outlet



atlantis







atlantis



-Toughened safety glass

\_Factory installed glazing channel

-Satin Finish Trim

-Silicone bead \_-Waterproofing Layer

Bathroom floor tiles Underfloor heating/un