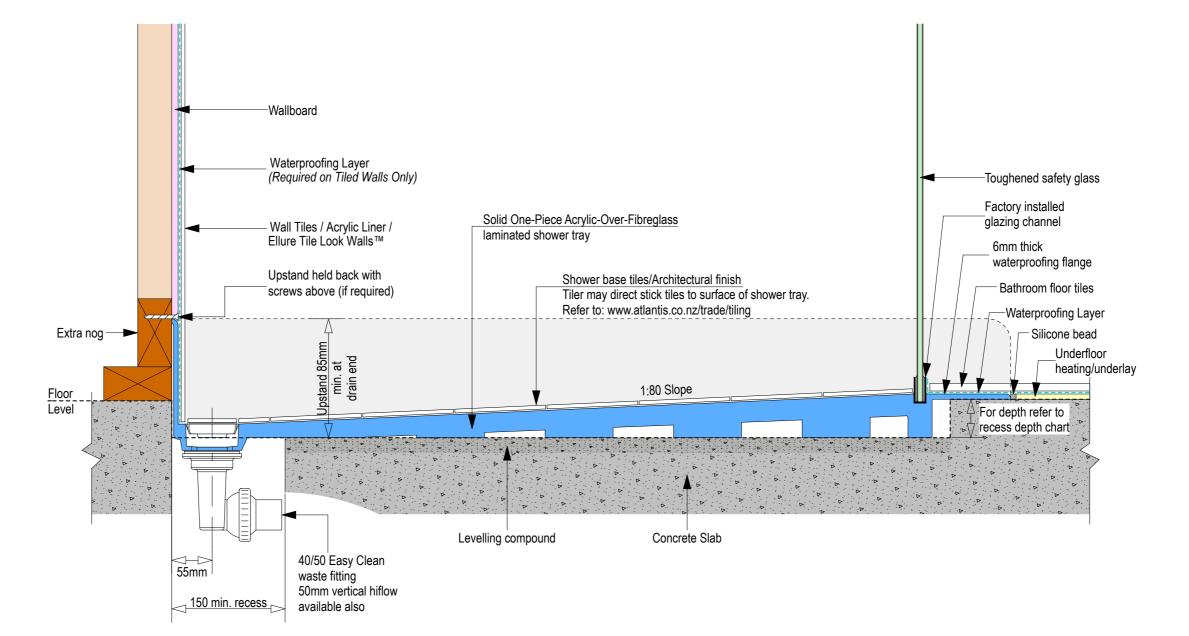

457

700 295

773

722

For installation instructions go to: www.atlantis.co.nz/trade/installation/

## AQUAPLANE WASTE FITTING

- EasyClean Waste with in-built trap
- 50L/min ultra flow rate
- Removable fin for easy cleaning
- 40/50mm outlet with swivel fitting
- Components bolt together for guaranteed watertightness





Nut

Ensu 150mm v for the

Floor level





Ensure a minimum recess size of 150mm wide x 600mm long x 150mm deep for the channel drain and waste outlet



atlantis







atlantis



-Toughened safety glass

\_Factory installed glazing channel

-Satin Finish Trim

-Silicone bead \_-Waterproofing Layer

Bathroom floor tiles Underfloor heating/un