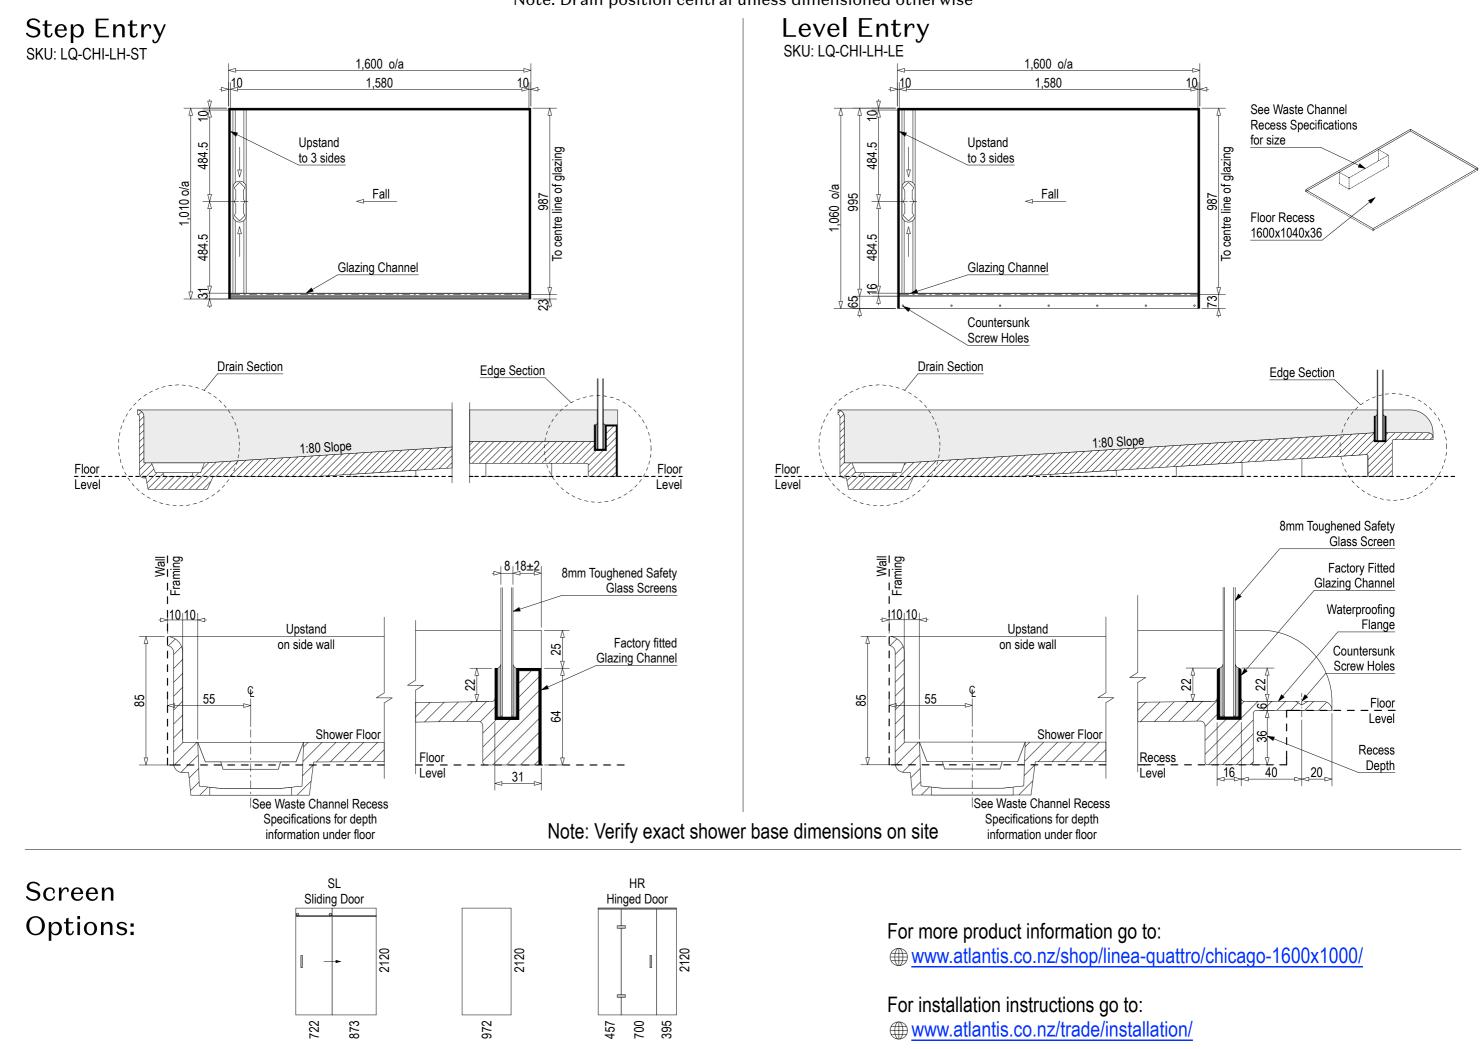

Note: Drain position central unless dimensioned otherwise

All 3 Wall Screens are reversible