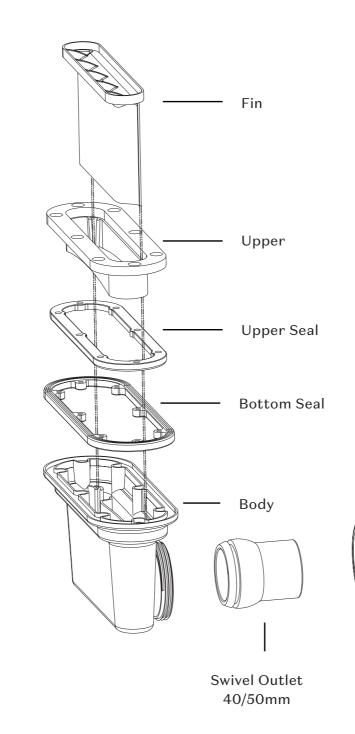

## AQUAPLANE WASTE FITTING

- EasyClean Waste with in-built trap
- 50L/min ultra flow rate
- Removable fin for easy cleaning
- 40/50mm outlet with swivel fitting
- Components bolt together for guaranteed watertightness