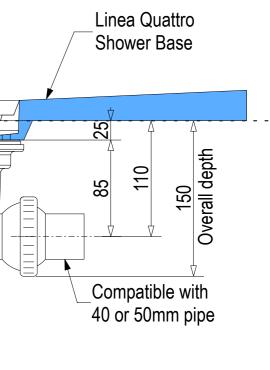

Note: Drain position central unless dimensioned otherwise

All 3 Wall Screens are reversible