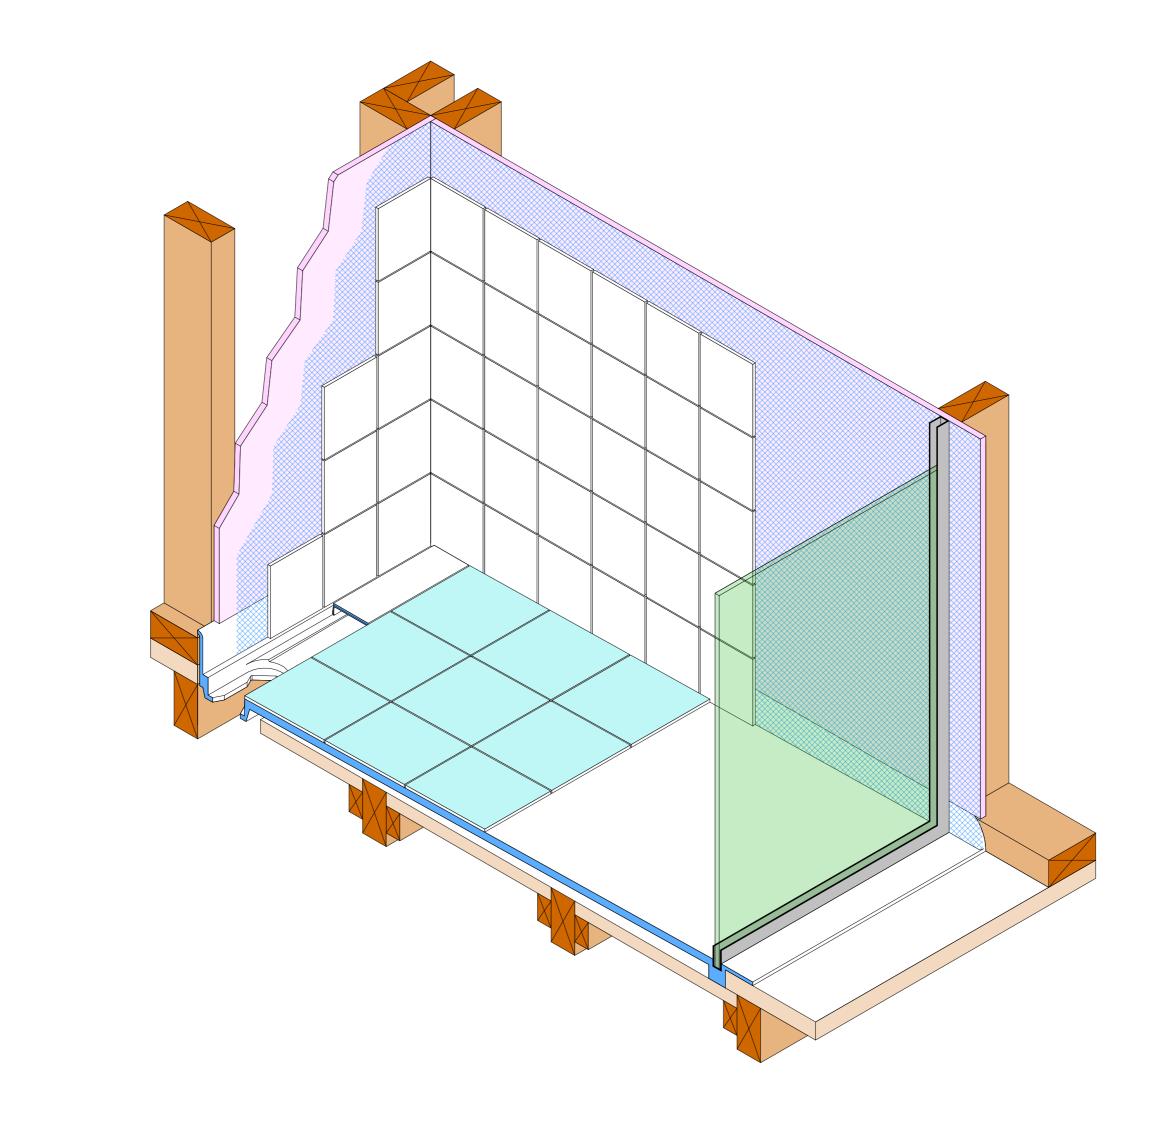

Note: Drain position central unless dimensioned otherwise

All 3 Wall Screens are reversible