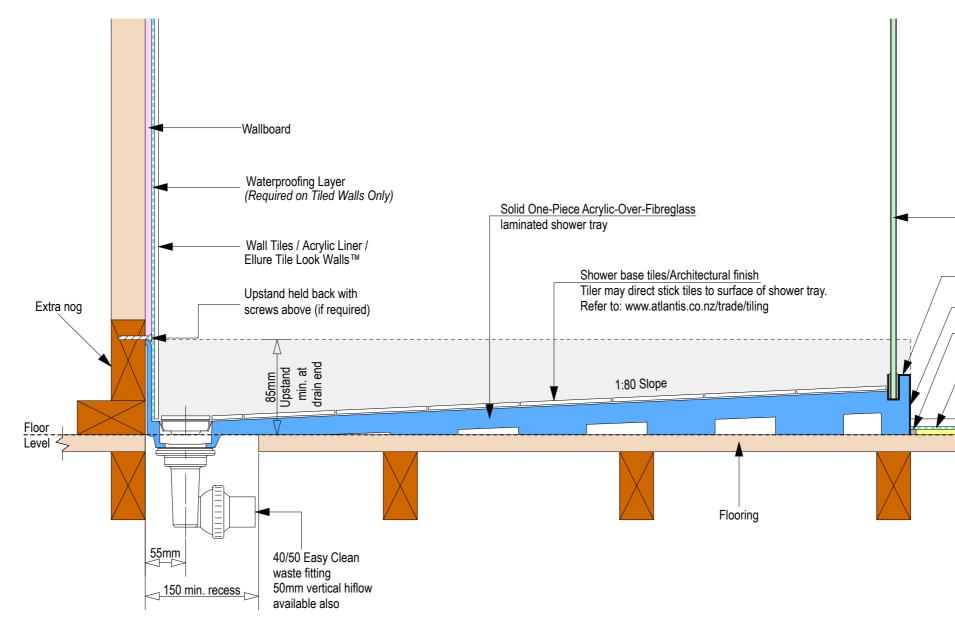

Note: Drain position central unless dimensioned otherwise

All 3 Wall Screens are reversible

## AQUAPLANE WASTE FITTING

- EasyClean Waste with in-built trap
- 50L/min ultra flow rate
- Removable fin for easy cleaning
- 40/50mm outlet with swivel fitting
- Components bolt together for guaranteed watertightness

Nut

Ensu 150mm v for the

Floor level

Ensure a minimum recess size of 150mm wide x 600mm long x 150mm deep for the channel drain and waste outlet

atlantis

atlantis

-Toughened safety glass

\_Factory installed glazing channel

-Satin Finish Trim

-Silicone bead \_-Waterproofing Layer

Bathroom floor tiles Underfloor heating/un