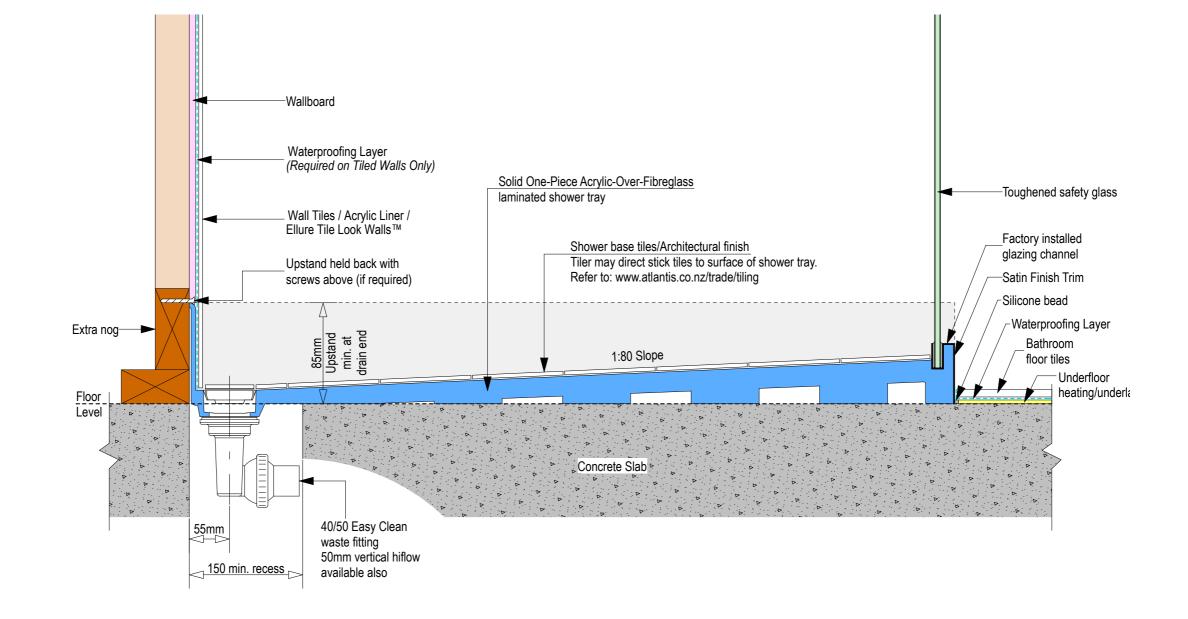

Note: Drain position central unless dimensioned otherwise

All 3 Wall Screens are reversible

## AQUAPLANE WASTE FITTING

- EasyClean Waste with in-built trap
- 50L/min ultra flow rate
- Removable fin for easy cleaning
- 40/50mm outlet with swivel fitting
- Components bolt together for guaranteed watertightness

Nut

Ensu 150mm v for the

Floor level

Ensure a minimum recess size of 150mm wide x 600mm long x 150mm deep for the channel drain and waste outlet

atlantis

atlantis

-Toughened safety glass

\_Factory installed glazing channel

-Satin Finish Trim

-Silicone bead \_-Waterproofing Layer

Bathroom floor tiles Underfloor heating/un