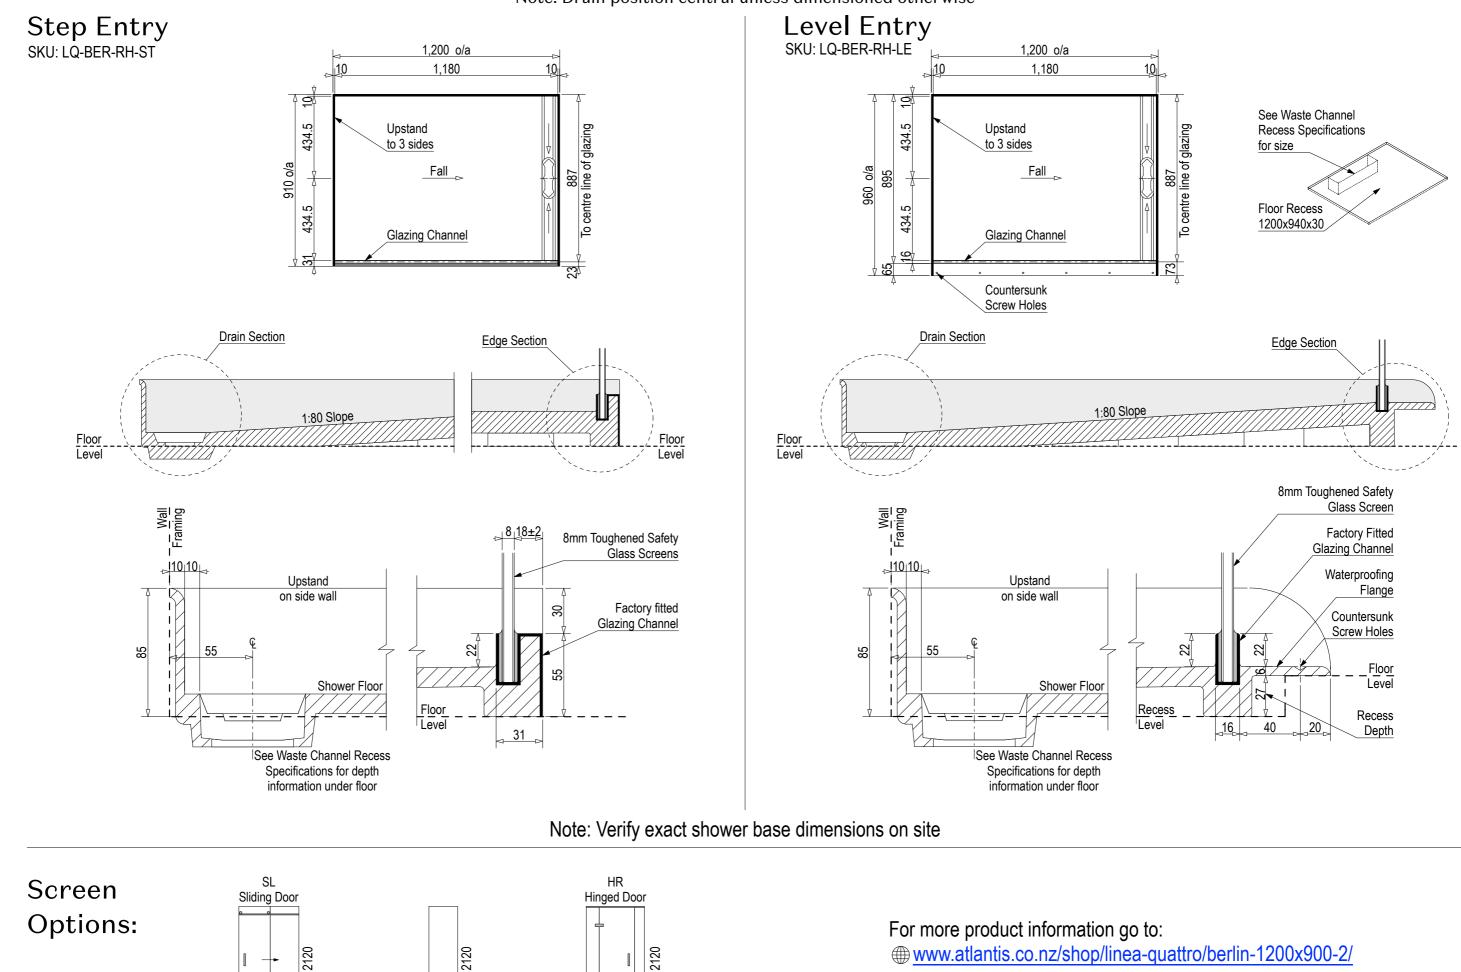

## AQUAPLANE WASTE FITTING

- EasyClean Waste with in-built trap
- 50L/min ultra flow rate
- Removable fin for easy cleaning
- 40/50mm outlet with swivel fitting
- Components bolt together for guaranteed watertightness