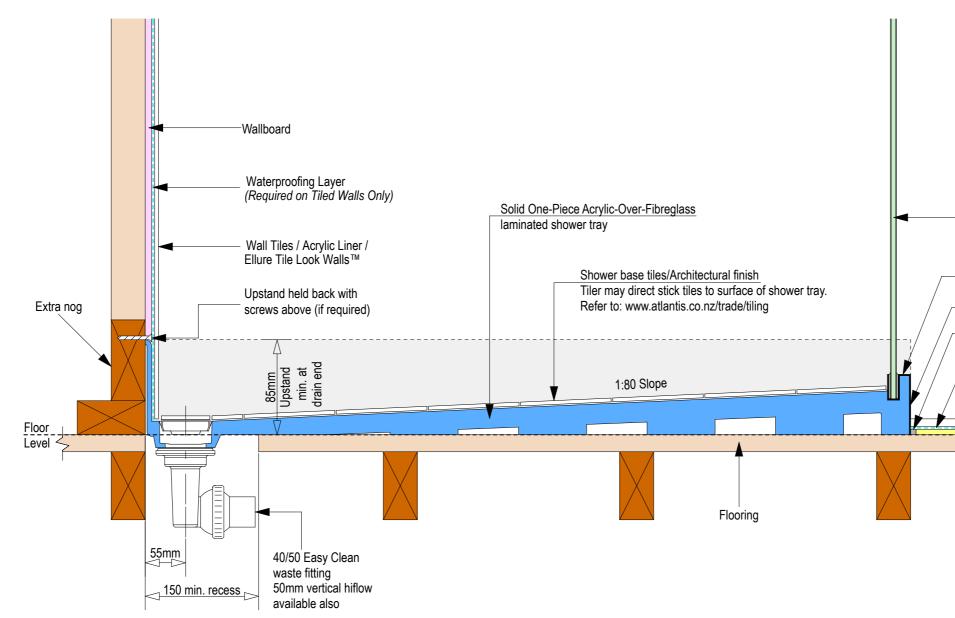

Nut

Ensu 150mm v for the

Floor level

Ensure a minimum recess size of 150mm wide x 600mm long x 150mm deep for the channel drain and waste outlet

atlantis

atlantis

-Toughened safety glass

\_Factory installed glazing channel