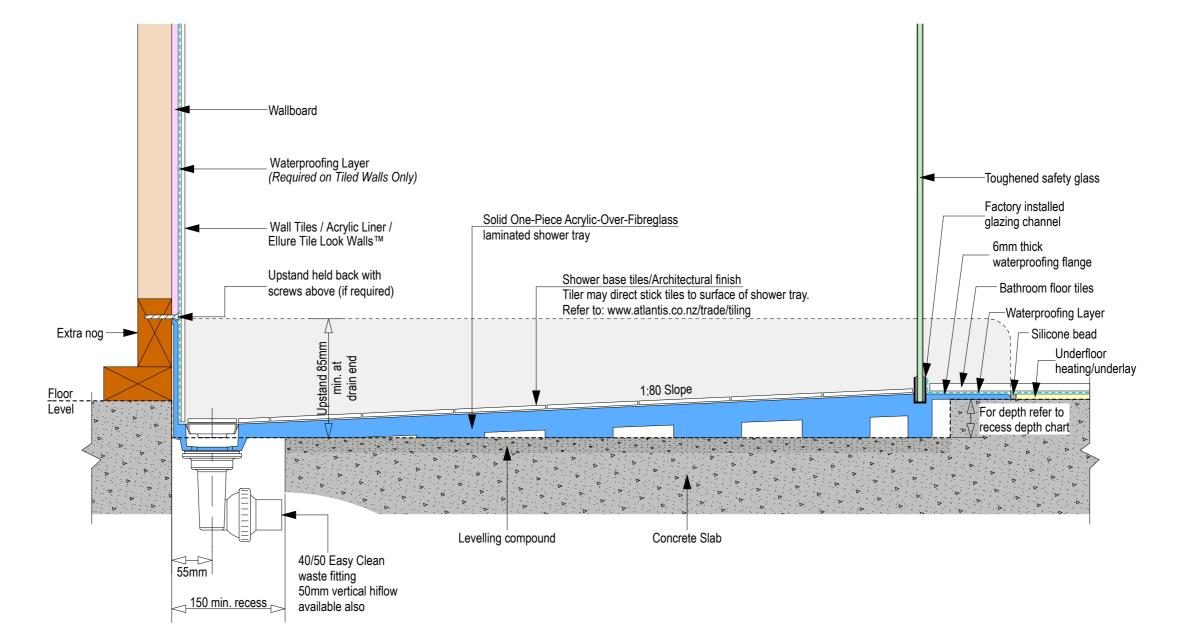

## AQUAPLANE WASTE FITTING

- EasyClean Waste with in-built trap
- 50L/min ultra flow rate
- Removable fin for easy cleaning
- 40/50mm outlet with swivel fitting
- Components bolt together for guaranteed watertightness

Nut

Ensu 150mm v for the

Floor level

Ensure a minimum recess size of 150mm wide x 600mm long x 150mm deep for the channel drain and waste outlet

atlantis

atlantis

-Toughened safety glass

\_Factory installed glazing channel