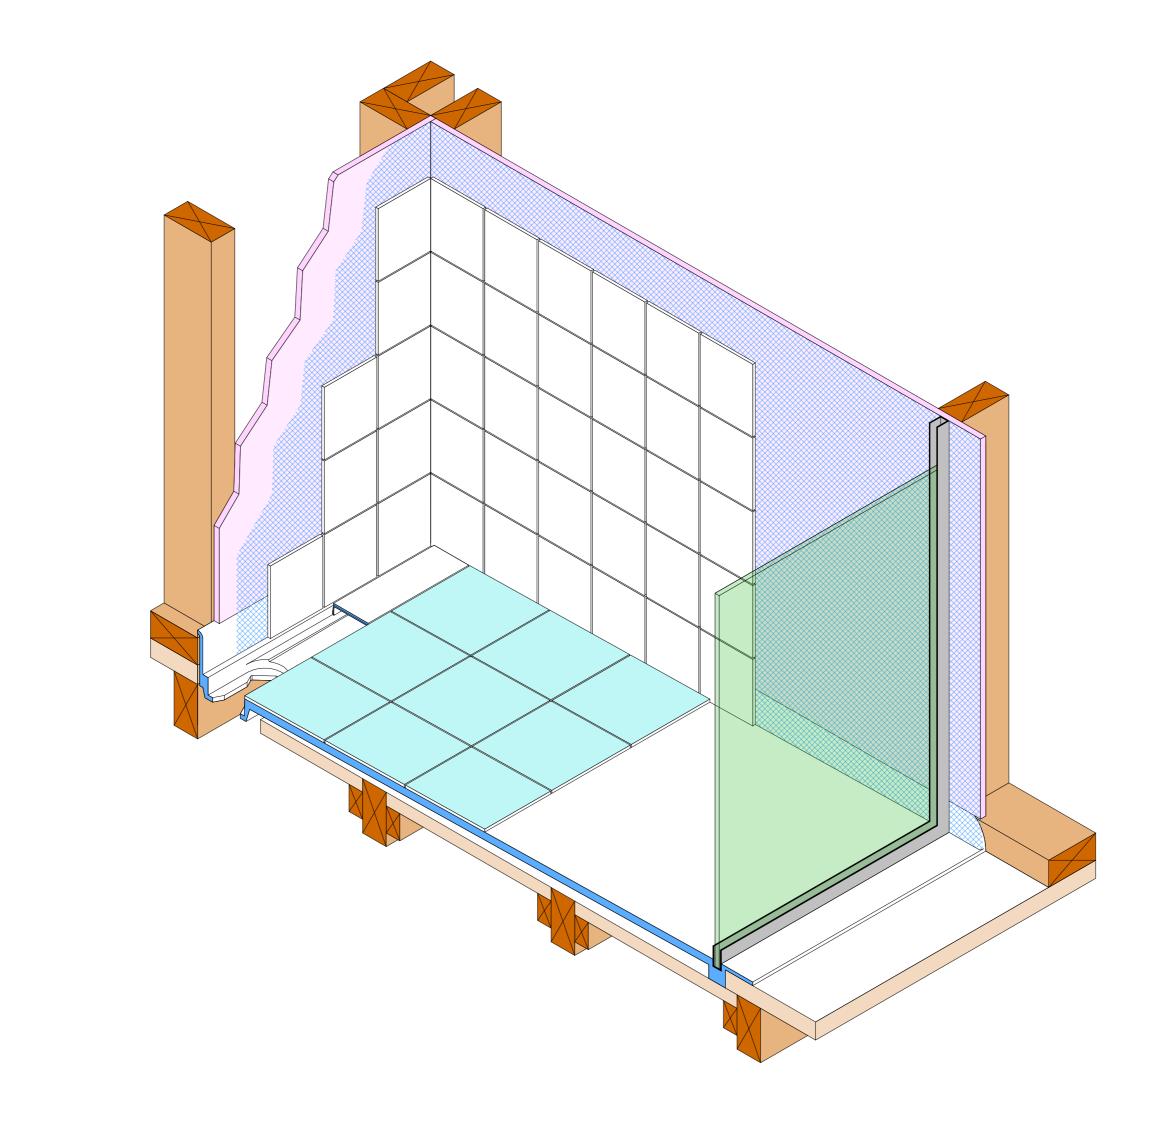

ned otherwise



Screen **Options:** 





2120

Hinged Door

257 700 195

2120



For installation instructions go to: www.atlantis.co.nz/trade/installation/

atlantis

www.atlantis.co.nz/shop/linea-quattro/berlin-1200x900-2/

## AQUAPLANE WASTE FITTING

- EasyClean Waste with in-built trap
- 50L/min ultra flow rate
- Removable fin for easy cleaning
- 40/50mm outlet with swivel fitting
- Components bolt together for guaranteed watertightness





Nut

Ensu 150mm v for the

Floor level





Ensure a minimum recess size of 150mm wide x 600mm long x 150mm deep for the channel drain and waste outlet



atlantis







atlantis



-Toughened safety glass

\_Factory installed glazing channel

-Satin Finish Trim

-Silicone bead \_-Waterproofing Layer

Bathroom floor tiles Underfloor heating/un