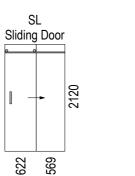

## AQUAPLANE WASTE FITTING

- EasyClean Waste with in-built trap
- 50L/min ultra flow rate
- Removable fin for easy cleaning
- 40/50mm outlet with swivel fitting
- Components bolt together for guaranteed watertightness