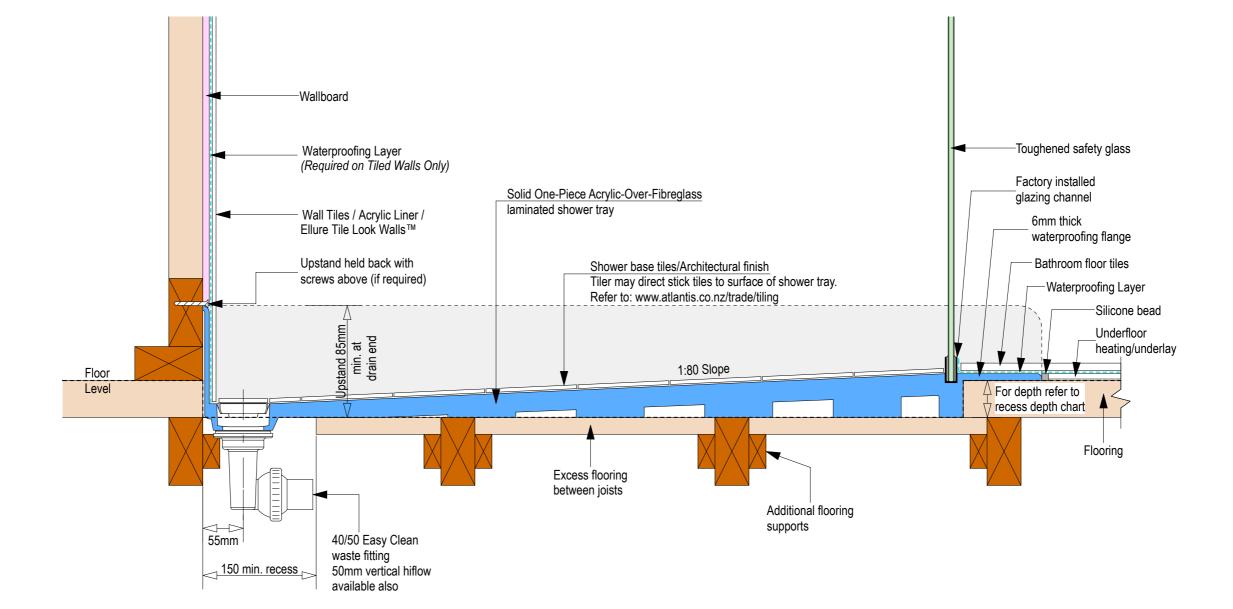

Nut

Ensu 150mm v for the

Floor level

Ensure a minimum recess size of 150mm wide x 600mm long x 150mm deep for the channel drain and waste outlet

atlantis

atlantis

-Toughened safety glass

\_Factory installed glazing channel

-Satin Finish Trim

-Silicone bead \_-Waterproofing Layer

Bathroom floor tiles Underfloor heating/un