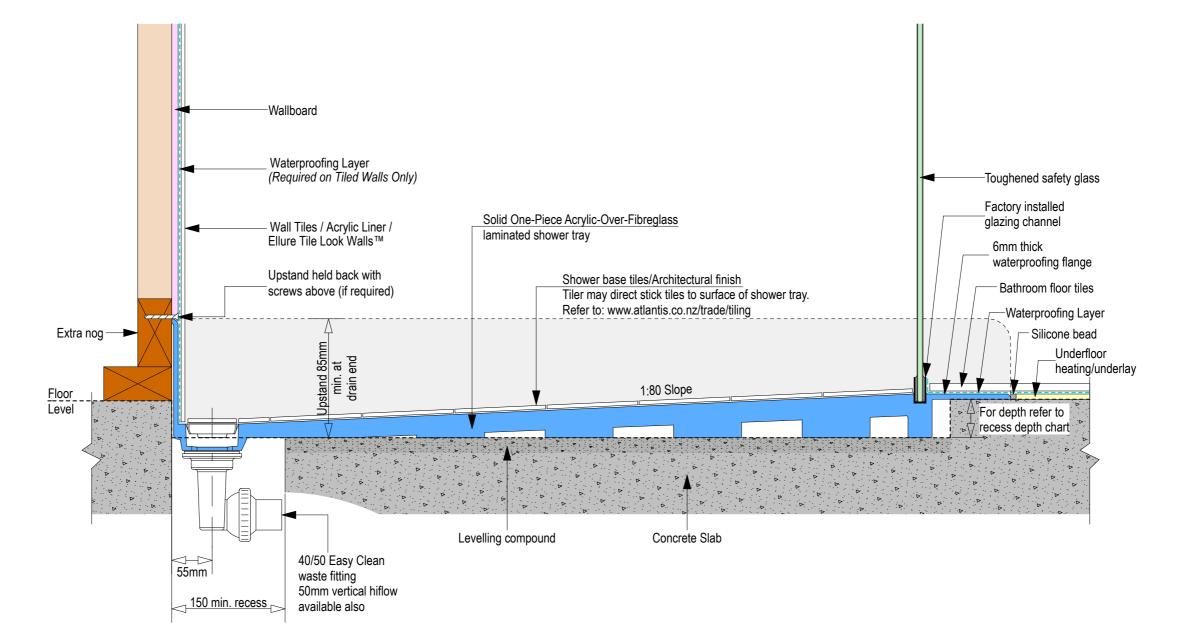

Nut

Ensu 150mm v for the

Floor level

Ensure a minimum recess size of 150mm wide x 600mm long x 150mm deep for the channel drain and waste outlet

atlantis

atlantis

-Toughened safety glass

\_Factory installed glazing channel

-Satin Finish Trim

-Silicone bead \_-Waterproofing Layer

Bathroom floor tiles Underfloor heating/un