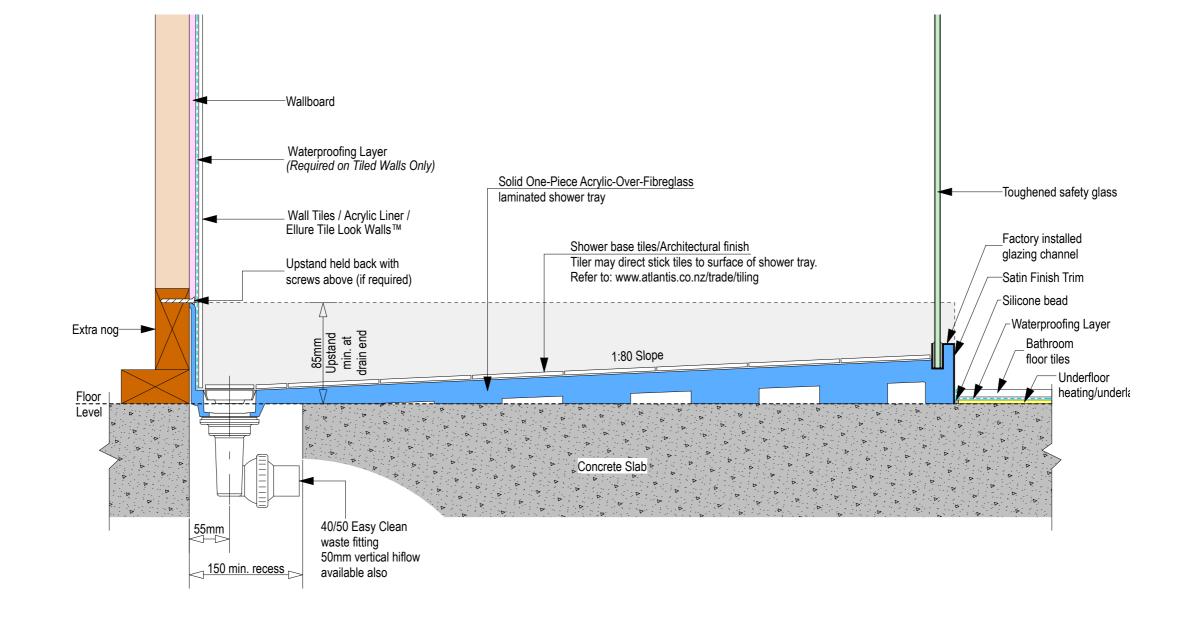

Nut

Ensu 150mm v for the

Floor level

Ensure a minimum recess size of 150mm wide x 600mm long x 150mm deep for the channel drain and waste outlet

atlantis

atlantis

-Toughened safety glass

\_Factory installed glazing channel

-Satin Finish Trim

-Silicone bead \_-Waterproofing Layer

Bathroom floor tiles Underfloor heating/un