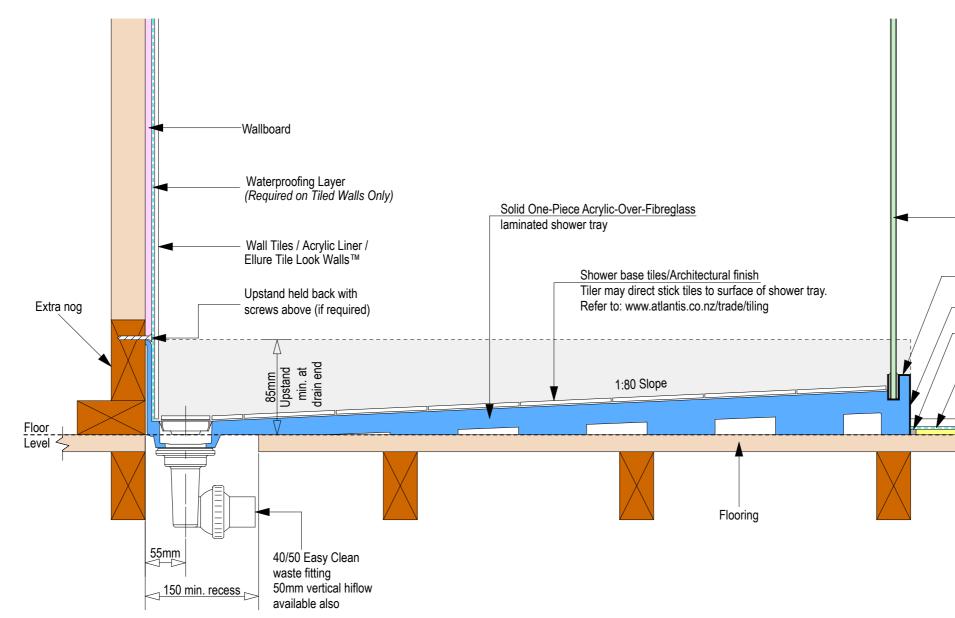

Nut

Ensu 150mm v for the

Floor level

Ensure a minimum recess size of 150mm wide x 600mm long x 150mm deep for the channel drain and waste outlet

atlantis

atlantis

-Toughened safety glass

\_Factory installed glazing channel

-Satin Finish Trim

-Silicone bead \_-Waterproofing Layer

Bathroom floor tiles Underfloor heating/un