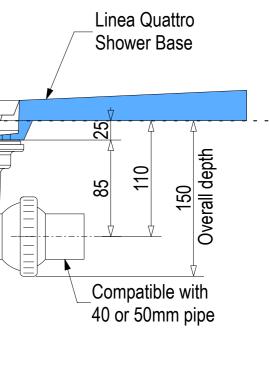

Nut

Ensu 150mm v for the

Floor level

Ensure a minimum recess size of 150mm wide x 600mm long x 150mm deep for the channel drain and waste outlet

atlantis

atlantis

-Toughened safety glass

\_Factory installed glazing channel