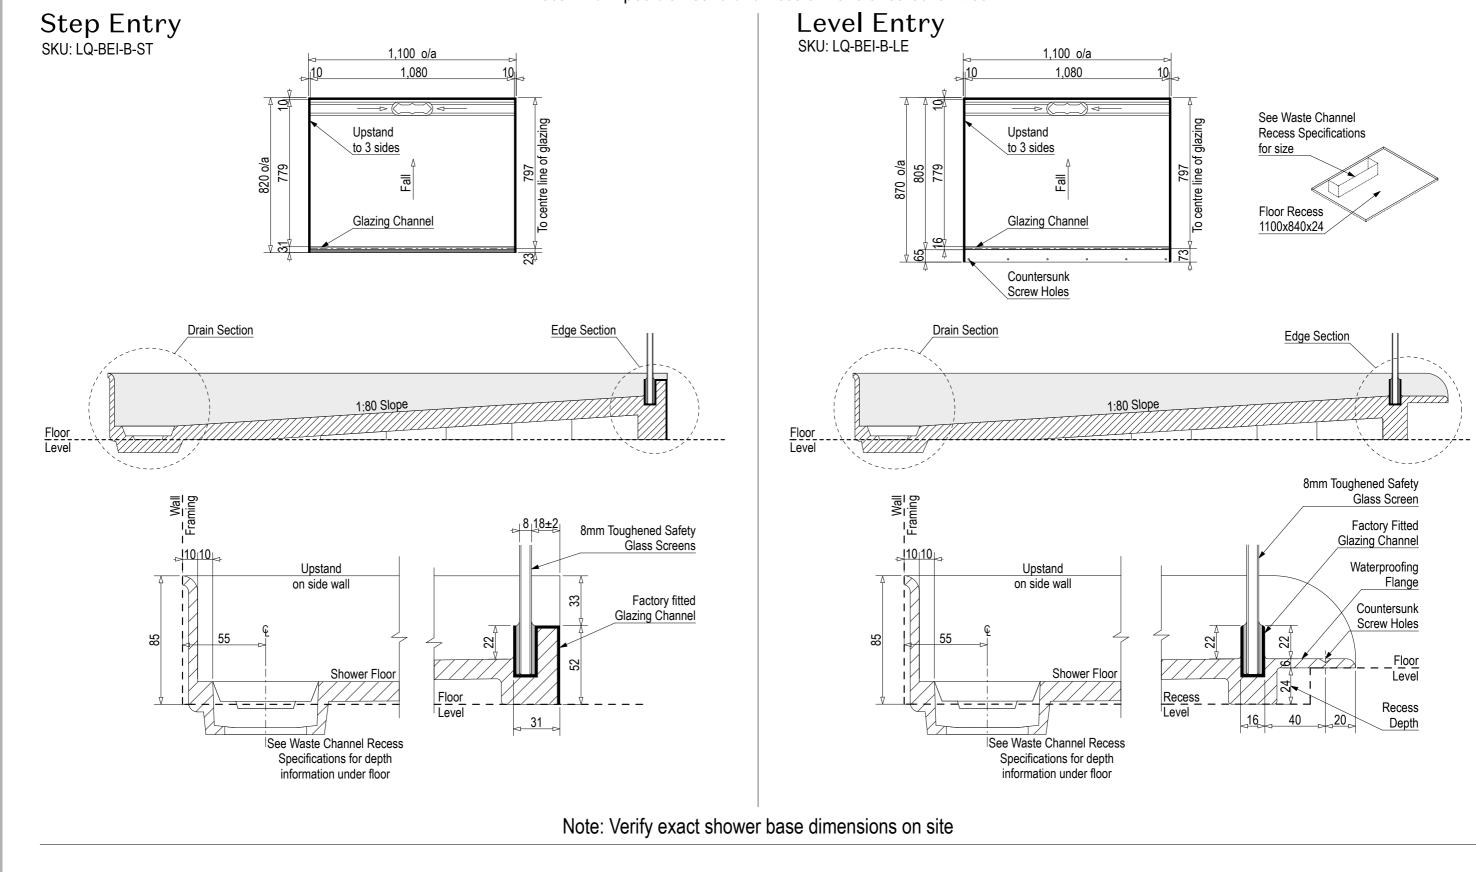

Note: Drain position central unless dimensioned otherwise

Screen

**Options:** 

HR SL Hinged Door Sliding Door 2120 519 257 600 195 572

All 3 Wall Screens are reversible

2120

For more product information go to: