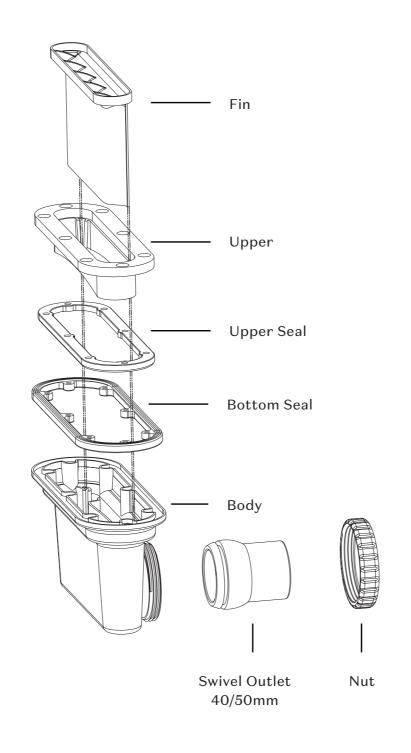

## AQUAPLANE WASTE FITTING

- EasyClean Waste with in-built trap
- 50L/min ultra flow rate
- Removable fin for easy cleaning
- 40/50mm outlet with swivel fitting
- Components bolt together for guaranteed watertightness