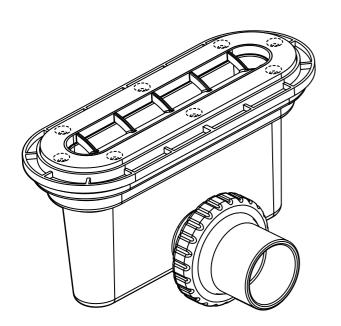

## AQUAPLANE WASTE FITTING

- EasyClean Waste with in-built trap
- 50L/min ultra flow rate
- Removable fin for easy cleaning
- 40/50mm outlet with swivel fitting
- Components bolt together for guaranteed watertightness