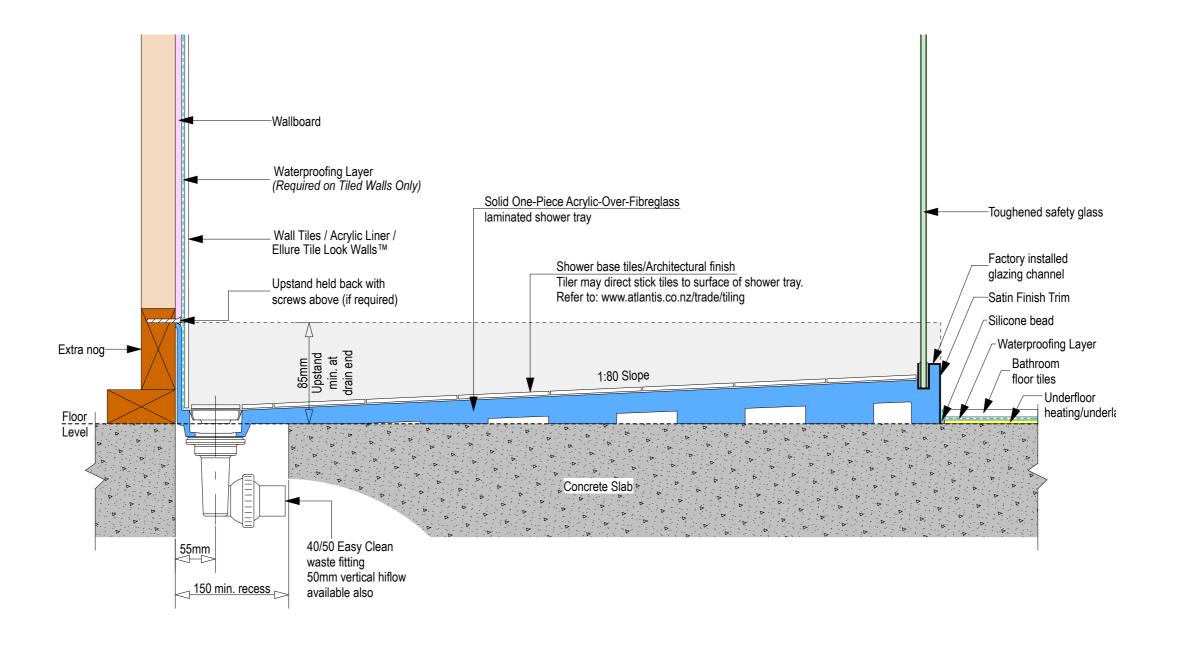

atlantis

Note: Drain position central unless dimensioned otherwise

Note: Verify exact shower base dimensions on site

Ensure a minimum recess size of 150mm wide x 600mm long x 150mm deep for the channel drain and waste outlet