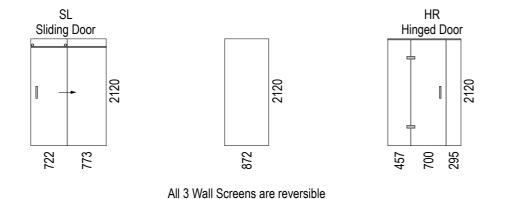

## Screen Options:

For more product information go to:

www.atlantis.co.nz/shop/linea-quattro/barcelona-1500x900/

For installation instructions go to:

www.atlantis.co.nz/trade/installation/