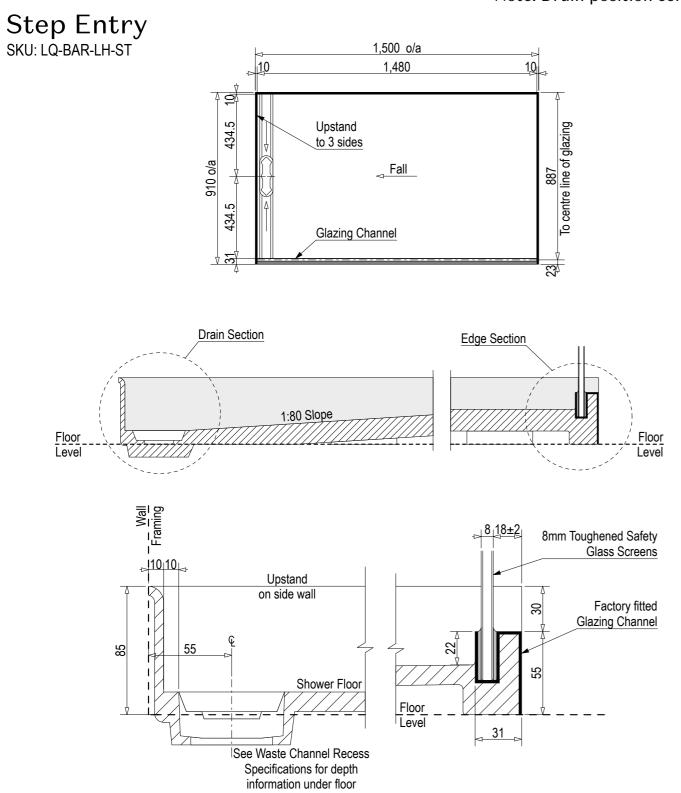

atlantis

Note: Drain position central unless dimensioned otherwise

Note: Verify exact shower base dimensions on site