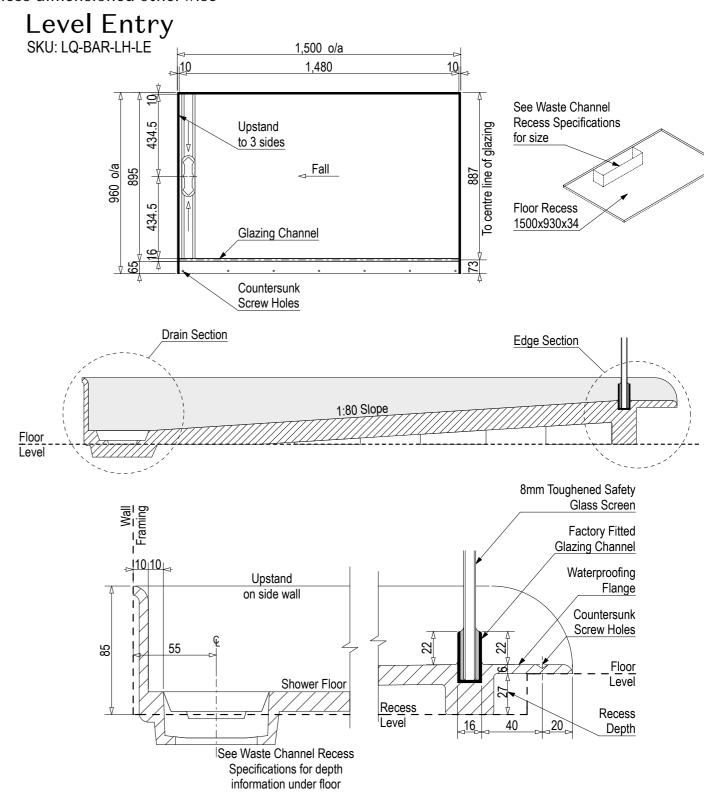

atlantis

Note: Drain position central unless dimensioned otherwise

Note: Verify exact shower base dimensions on site

Ensure a minimum recess size of 150mm wide x 600mm long x 150mm deep for the channel drain and waste outlet