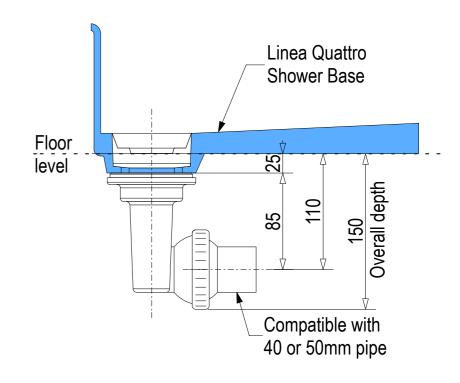

Ensure a minimum recess size of 150mm wide x 600mm long x 150mm deep for the channel drain and waste outlet