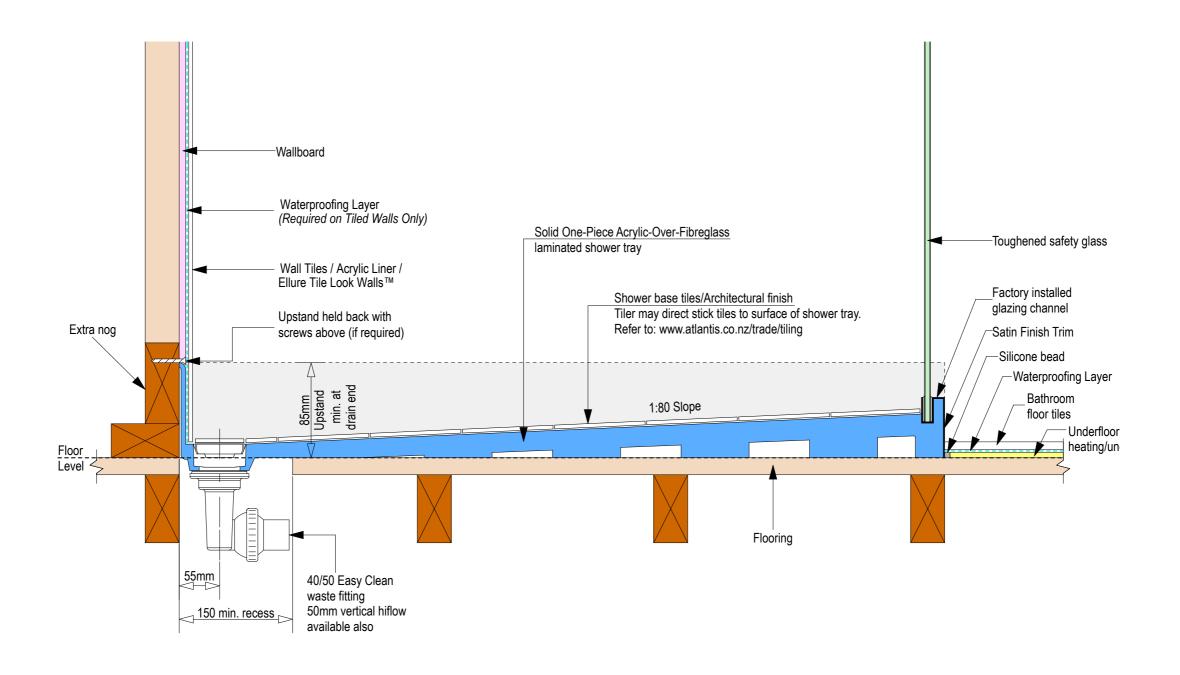

atlantis

Note: Drain position central unless dimensioned otherwise

Note: Verify exact shower base dimensions on site

Ensure a minimum recess size of 150mm wide x 600mm long x 150mm deep for the channel drain and waste outlet