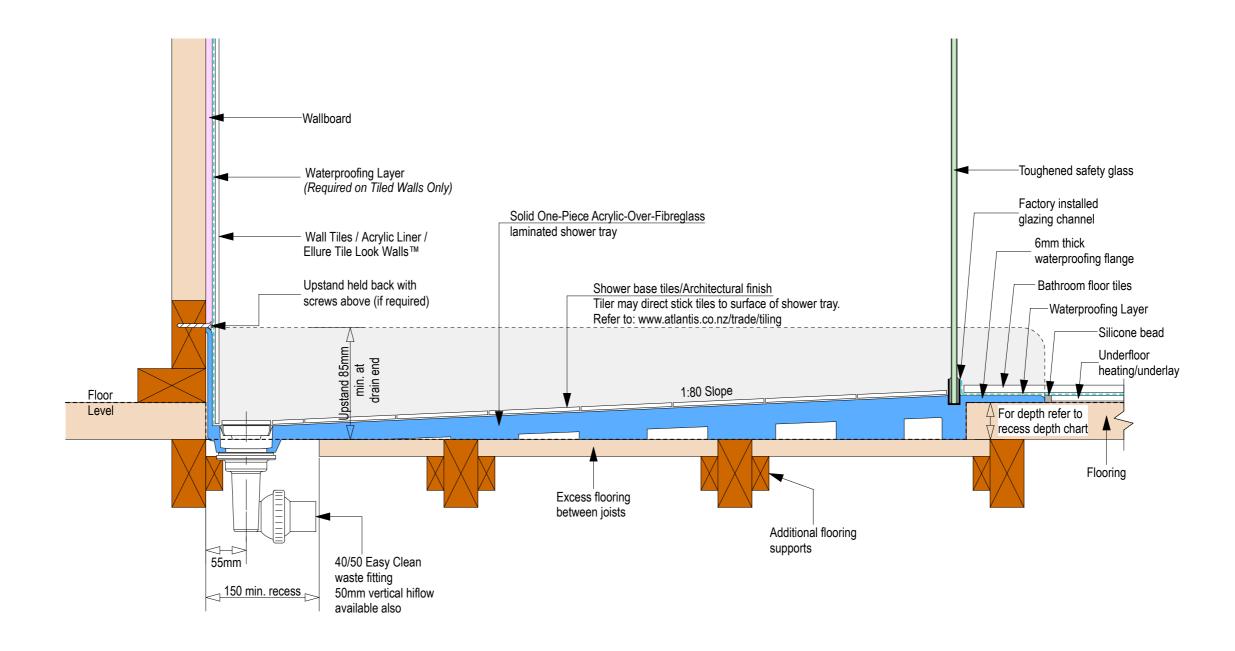

atlantis

Note: Drain position central unless dimensioned otherwise

Note: Verify exact shower base dimensions on site

Ensure a minimum recess size of 150mm wide x 600mm long x 150mm deep for the channel drain and waste outlet