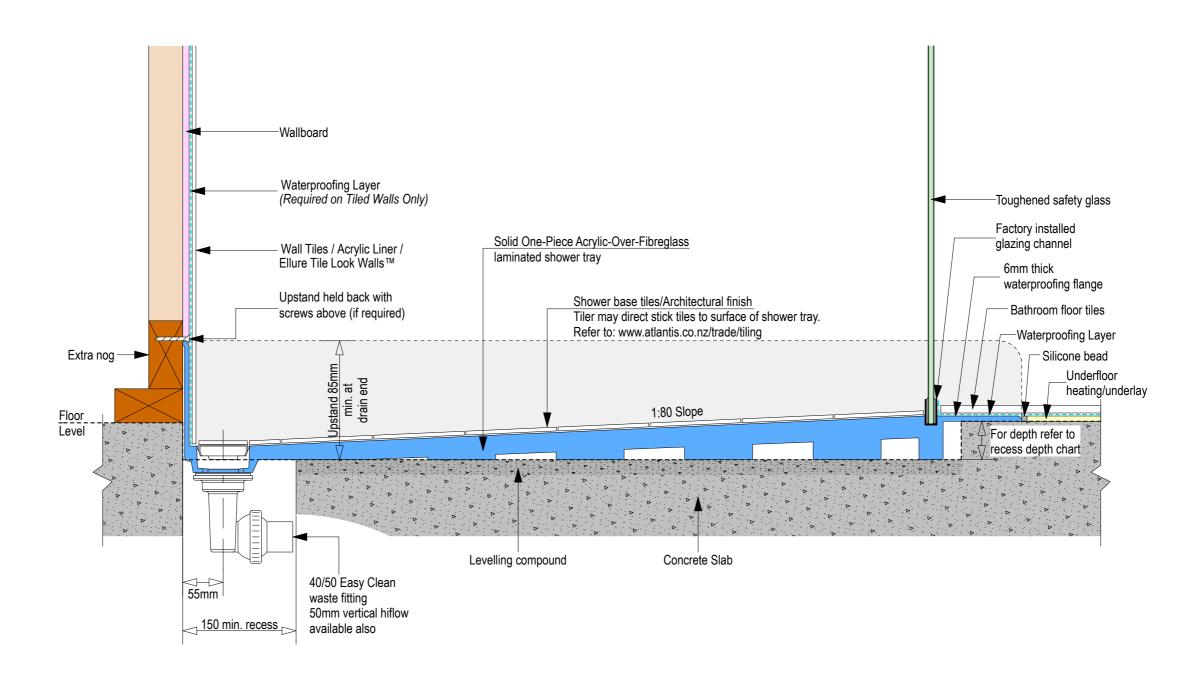

atlantis

Note: Drain position central unless dimensioned otherwise

Note: Verify exact shower base dimensions on site

Ensure a minimum recess size of 150mm wide x 600mm long x 150mm deep for the channel drain and waste outlet