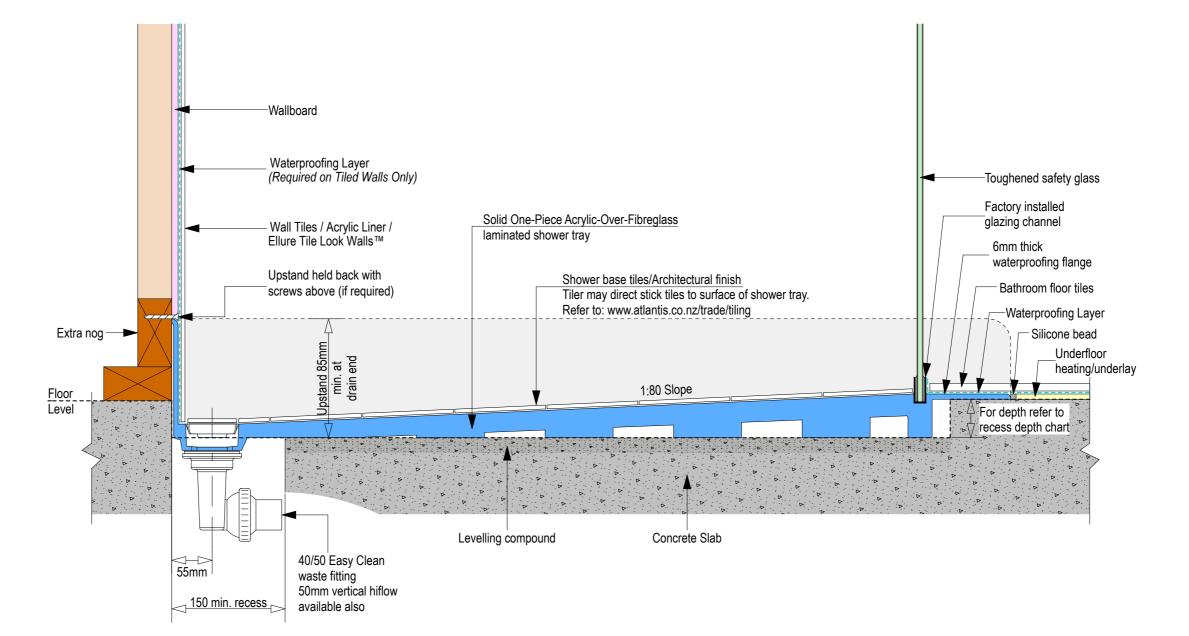

Nut

Ensu 150mm v for the

Floor level

Ensure a minimum recess size of 150mm wide x 600mm long x 150mm deep for the channel drain and waste outlet

atlantis

atlantis

-Toughened safety glass

\_Factory installed glazing channel