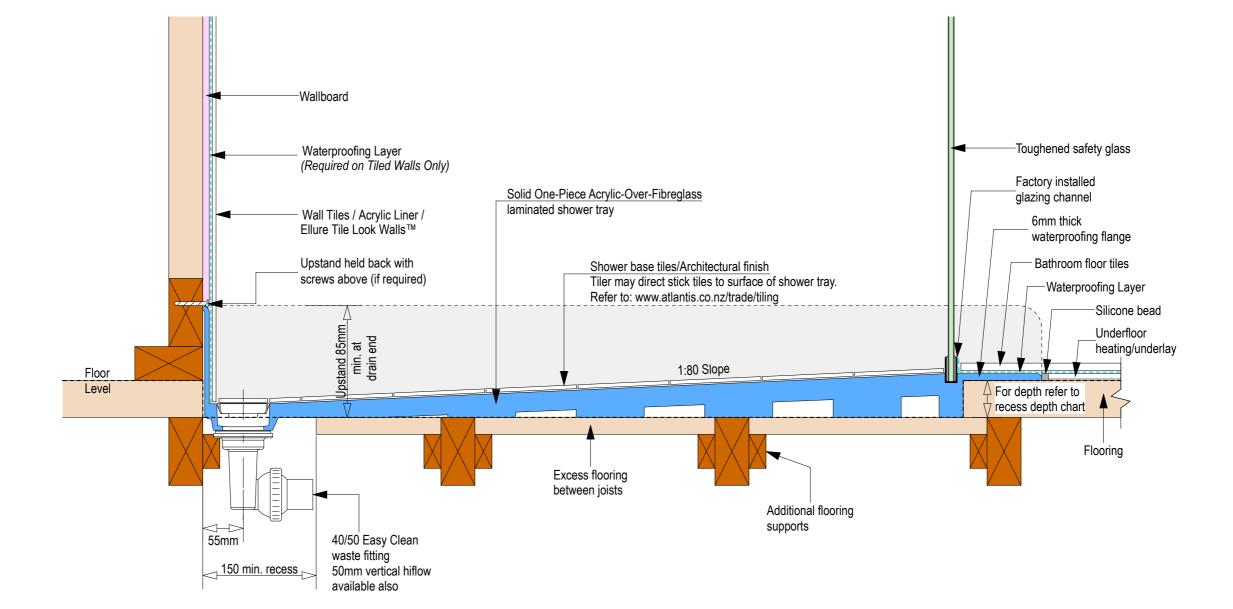

Nut

Ensu 150mm v for the

Floor level

Ensure a minimum recess size of 150mm wide x 600mm long x 150mm deep for the channel drain and waste outlet

atlantis

atlantis

-Toughened safety glass

\_Factory installed glazing channel