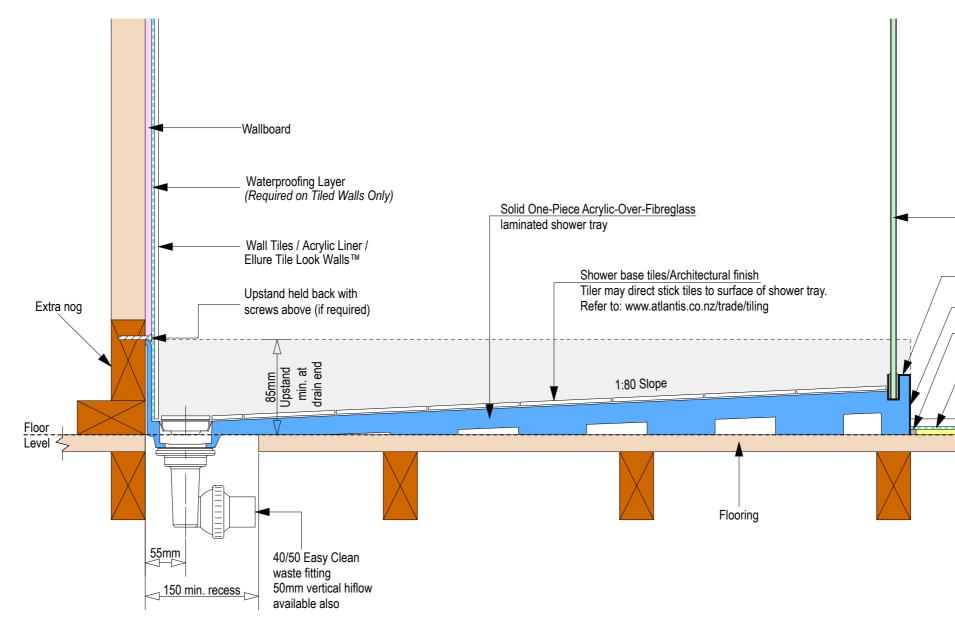

Note: Drain position central unless dimensioned otherwise

Ц

Ц

atlantis

## AQUAPLANE WASTE FITTING

- EasyClean Waste with in-built trap
- 50L/min ultra flow rate
- Removable fin for easy cleaning
- 40/50mm outlet with swivel fitting
- Components bolt together for guaranteed watertightness

Nut

Ensu 150mm v for the

Floor level

Ensure a minimum recess size of 150mm wide x 600mm long x 150mm deep for the channel drain and waste outlet

atlantis

atlantis

-Toughened safety glass

\_Factory installed glazing channel