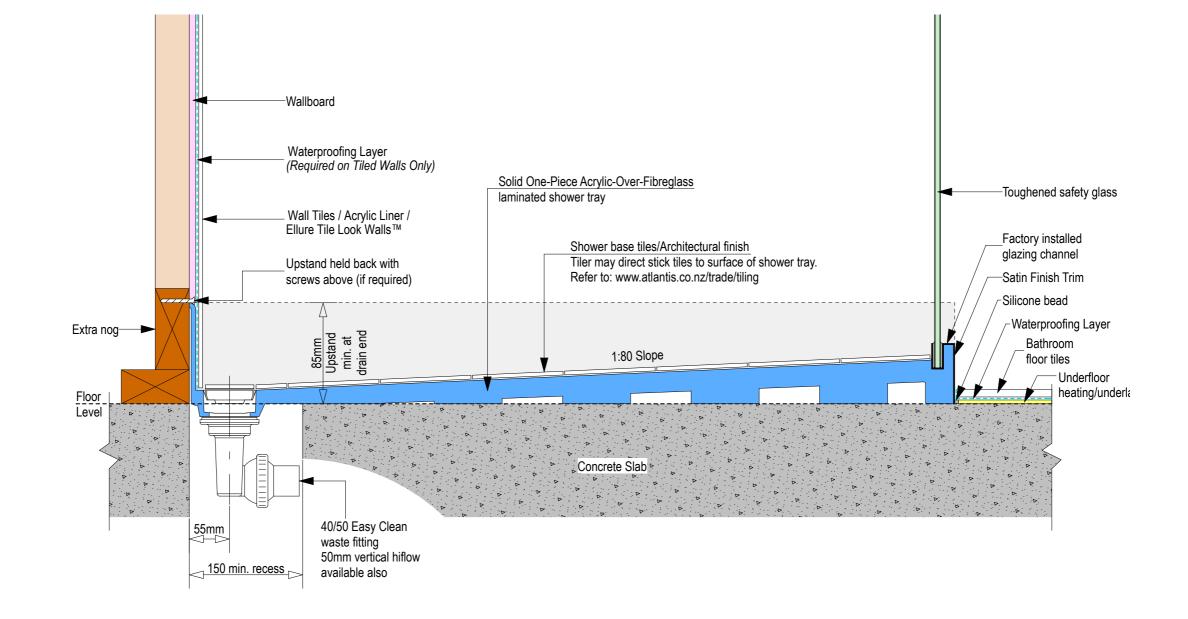

-Satin Finish Trim

-Silicone bead \_-Waterproofing Layer

Bathroom floor tiles Underfloor heating/un