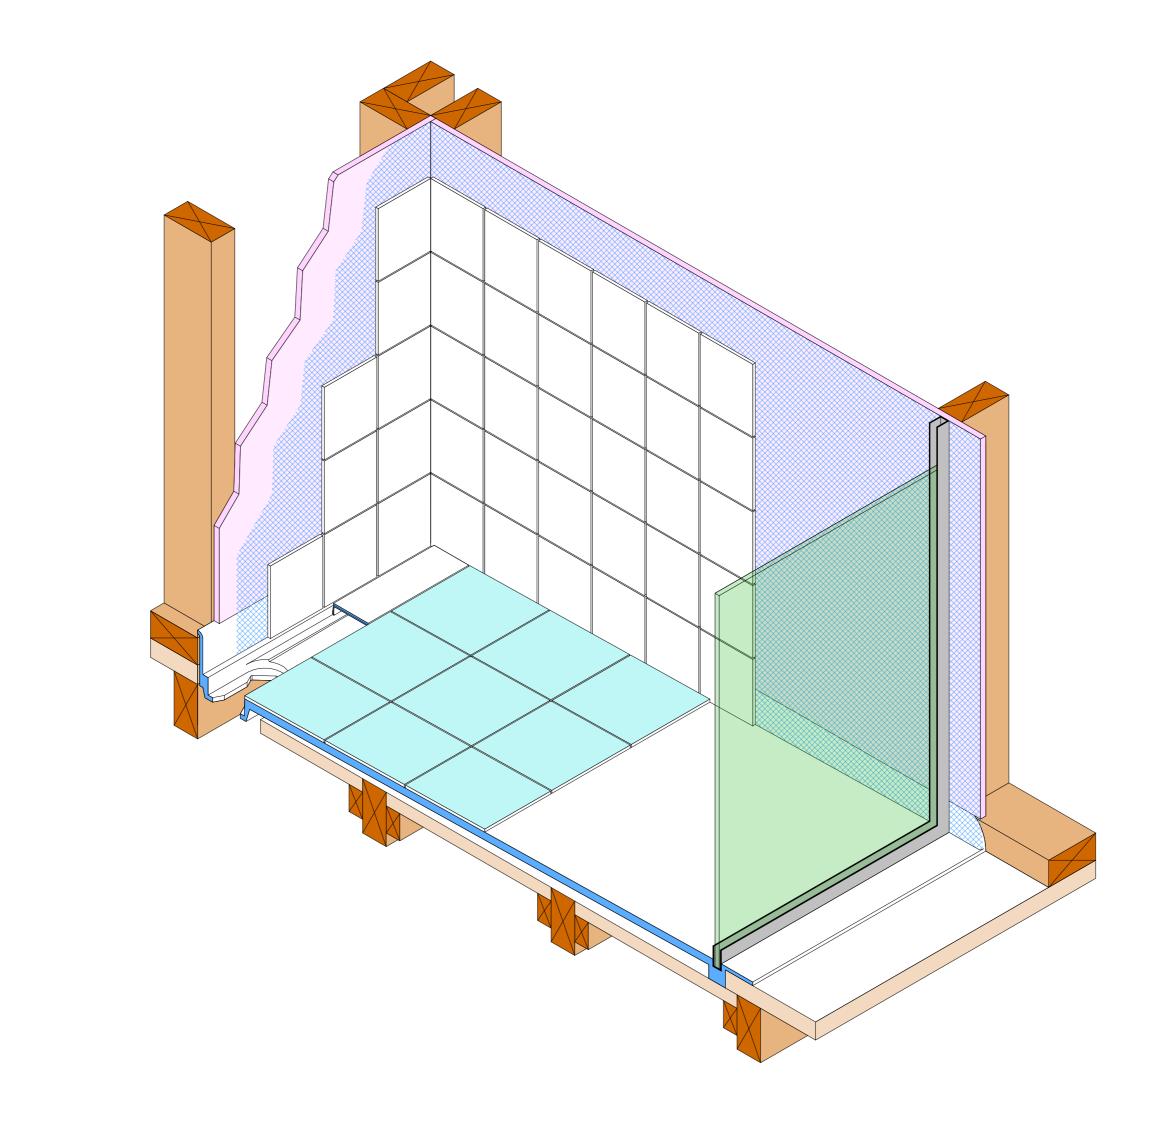

Nut

Ensu 150mm v for the

Floor level

Ensure a minimum recess size of 150mm wide x 600mm long x 150mm deep for the channel drain and waste outlet

atlantis

atlantis

-Toughened safety glass

\_Factory installed glazing channel

-Satin Finish Trim

-Silicone bead \_-Waterproofing Layer

Bathroom floor tiles Underfloor heating/un