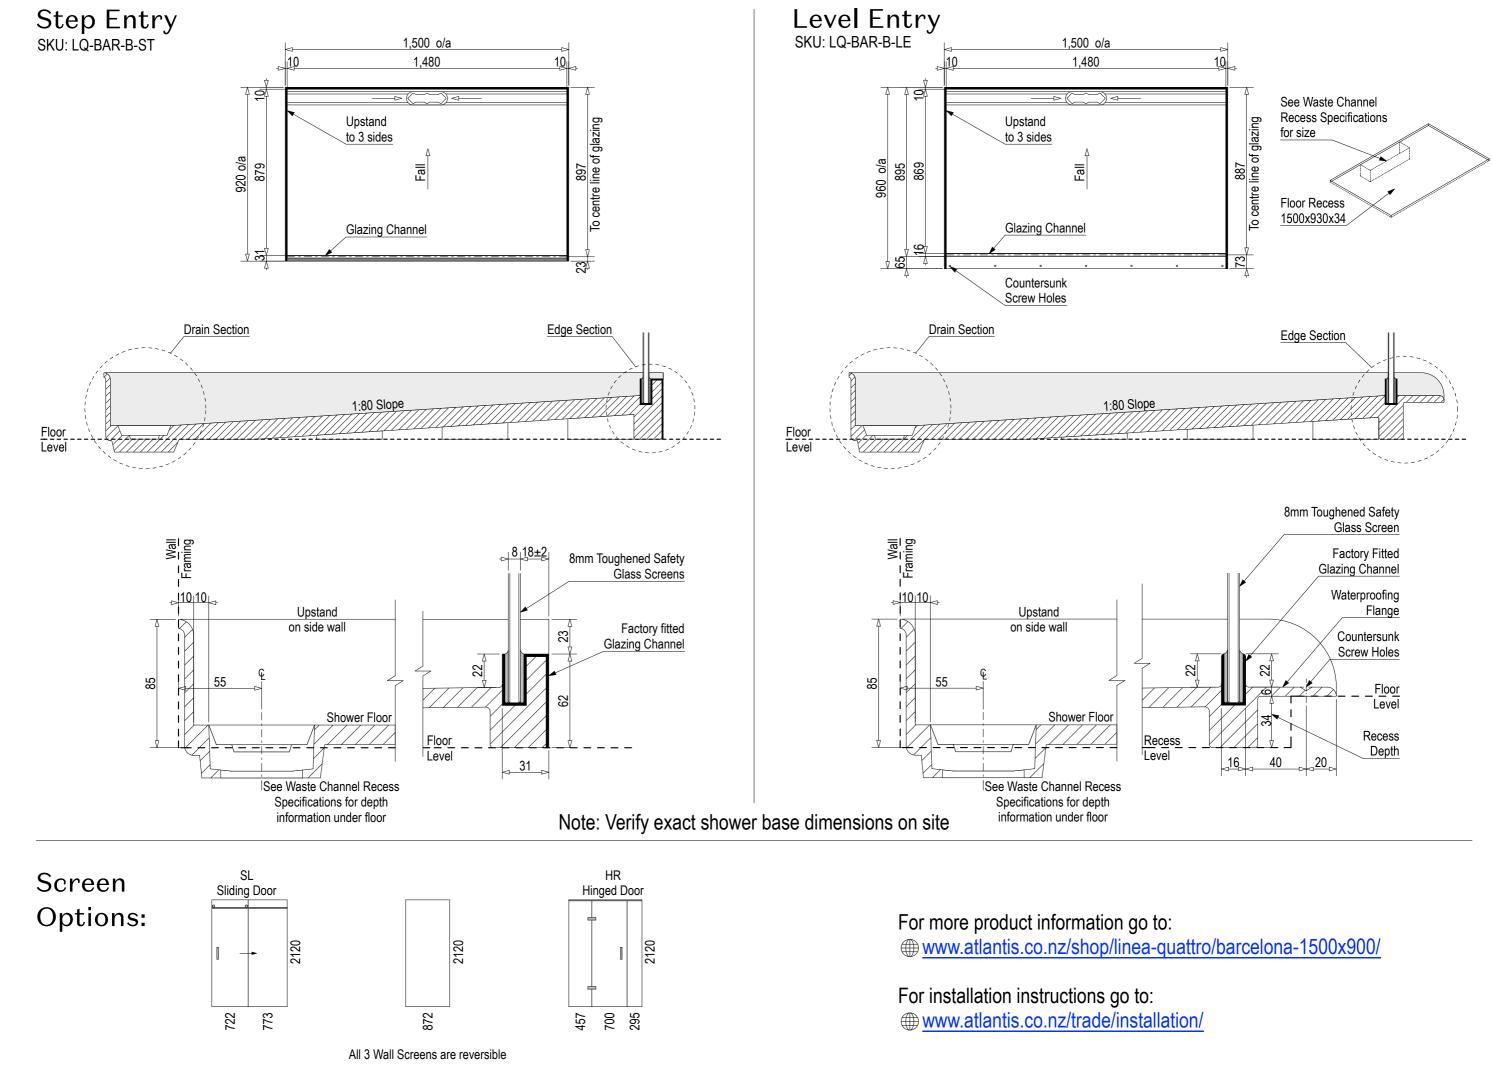

## AQUAPLANE WASTE FITTING

- EasyClean Waste with in-built trap
- 50L/min ultra flow rate
- Removable fin for easy cleaning
- 40/50mm outlet with swivel fitting
- Components bolt together for guaranteed watertightness