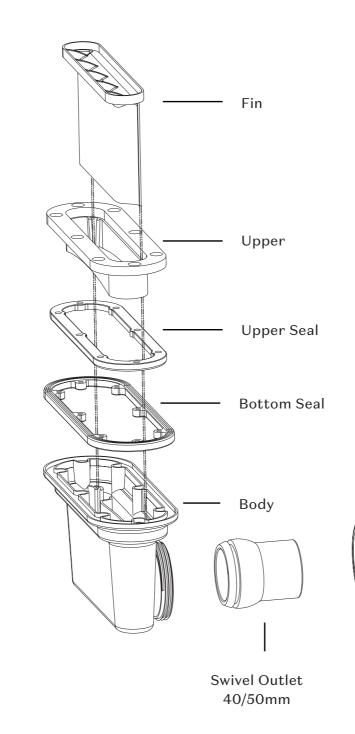

Nut

Ensu 150mm v for the

Floor level

Ensure a minimum recess size of 150mm wide x 600mm long x 150mm deep for the channel drain and waste outlet

atlantis

atlantis

-Toughened safety glass

\_Factory installed glazing channel