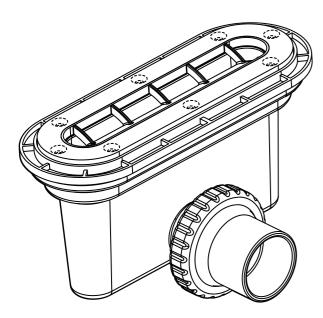

## AQUAPLANE WASTE FITTING

- EasyClean Waste with in-built trap
- 50L/min ultra flow rate
- Removable fin for easy cleaning
- 40/50mm outlet with swivel fitting
- Components bolt together for guaranteed watertightness