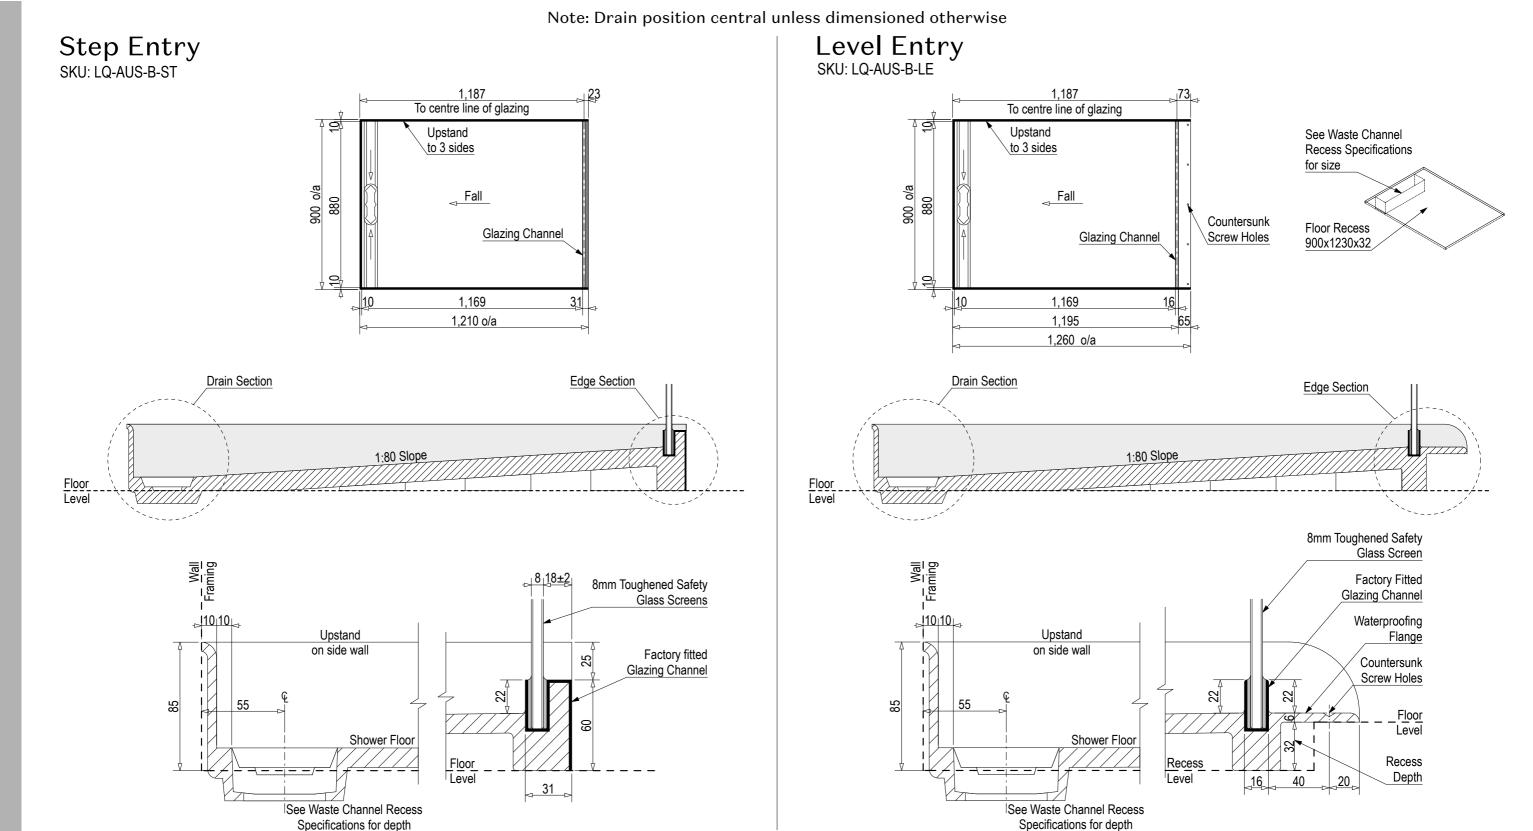

Note: Verify exact shower base dimensions on site

Screen Options:

information under floor

All 3 Wall Screens are reversible

For more product information go to:

information under floor

www.atlantis.co.nz/shop/linea-quattro/austin-900x1200/