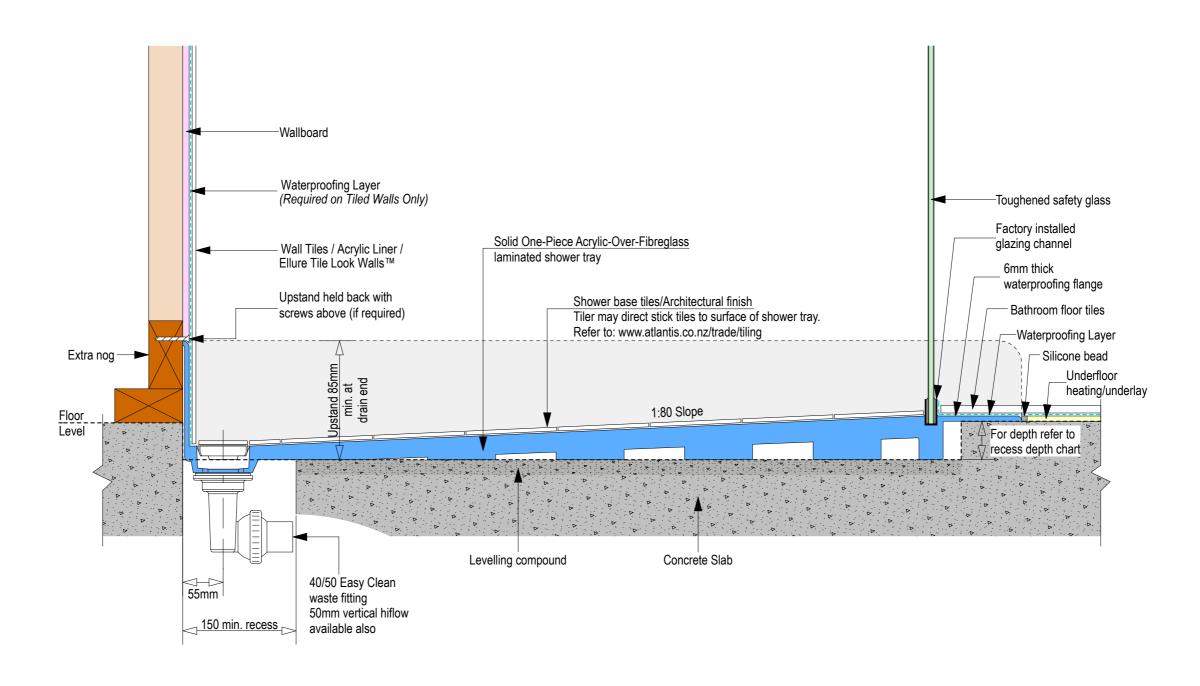

Note: Verify exact shower base dimensions on site

Screen Options:

information under floor

All 3 Wall Screens are reversible

For more product information go to:

information under floor

www.atlantis.co.nz/shop/linea-quattro/austin-900x1200/

Ensure a minimum recess size of 150mm wide x 600mm long x 150mm deep for the channel drain and waste outlet