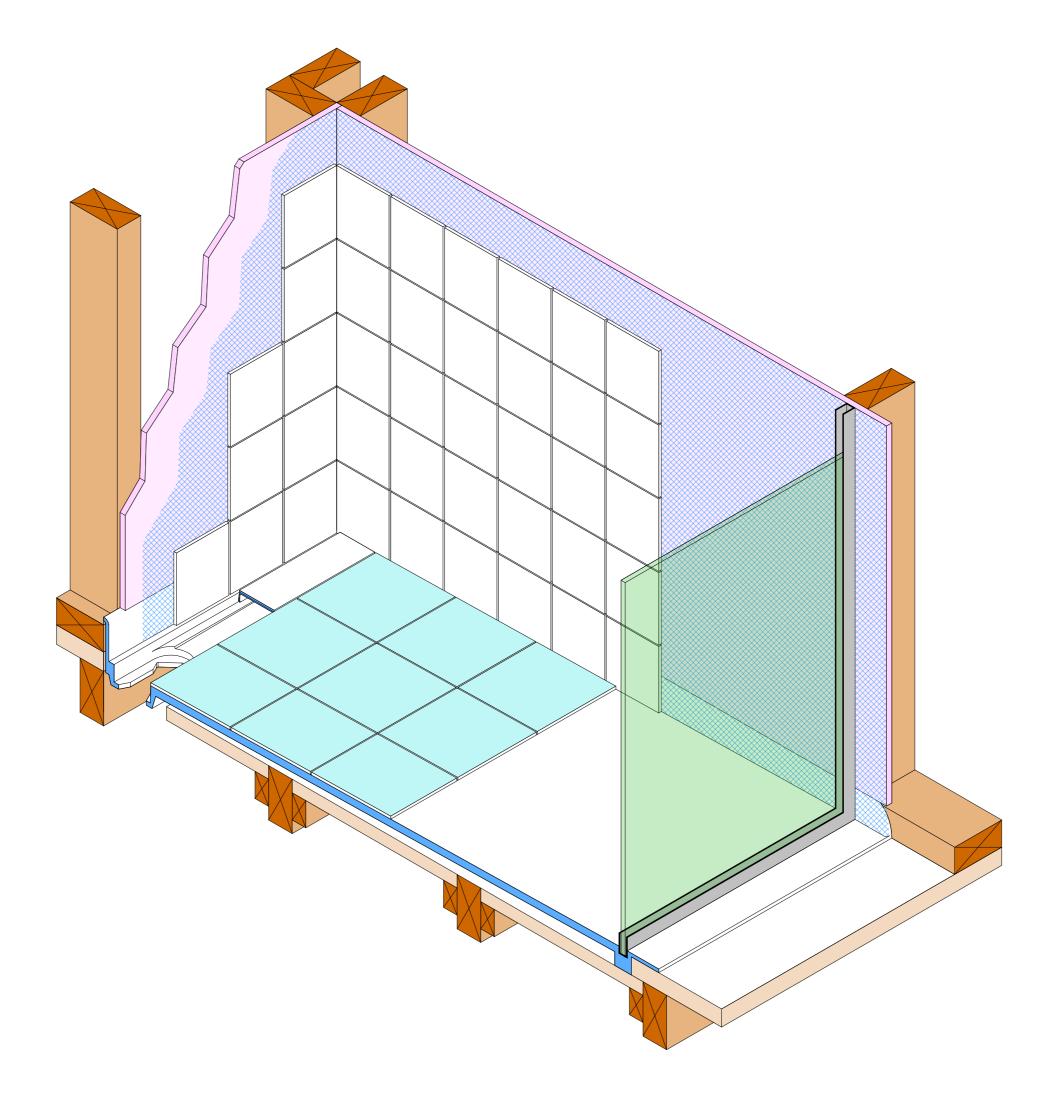

Note: Verify exact shower base dimensions on site

Screen Options:

information under floor

All 3 Wall Screens are reversible

For more product information go to:

information under floor

www.atlantis.co.nz/shop/linea-quattro/austin-900x1200/