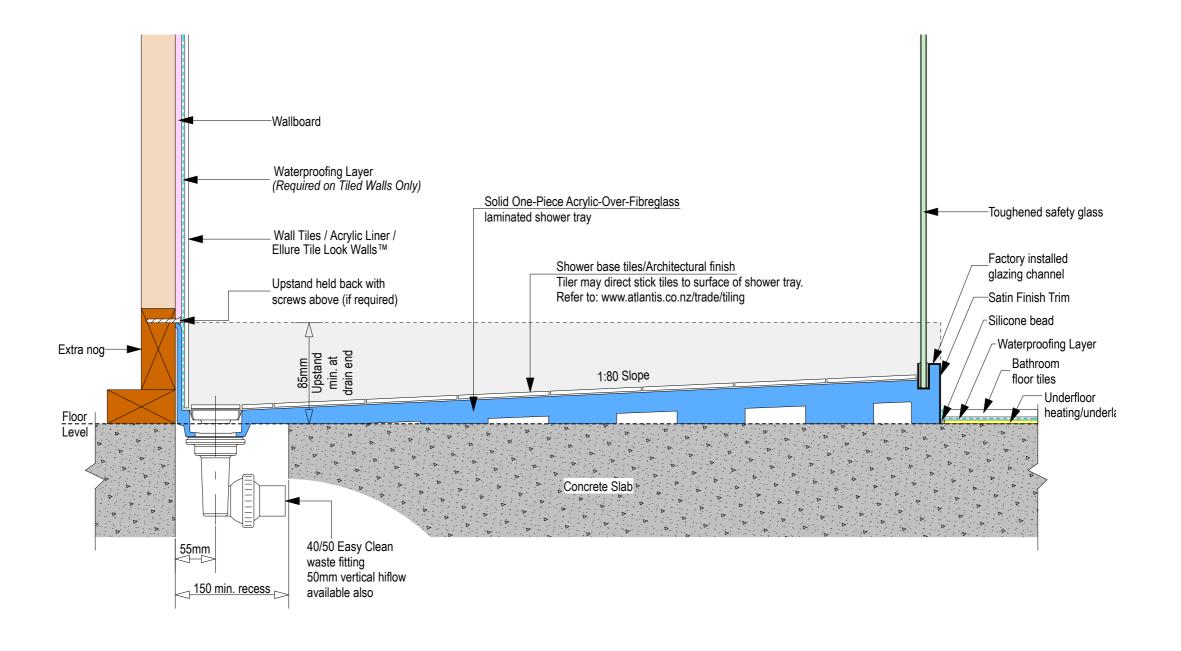

Note: Verify exact shower base dimensions on site

Screen Options:

information under floor

All 3 Wall Screens are reversible

For more product information go to:

information under floor

www.atlantis.co.nz/shop/linea-quattro/austin-900x1200/

## AQUAPLANE WASTE FITTING

- EasyClean Waste with in-built trap
- 50L/min ultra flow rate
- Removable fin for easy cleaning
- 40/50mm outlet with swivel fitting
- Components bolt together for guaranteed watertightness

Ensure a minimum recess size of 150mm wide x 600mm long x 150mm deep for the channel drain and waste outlet