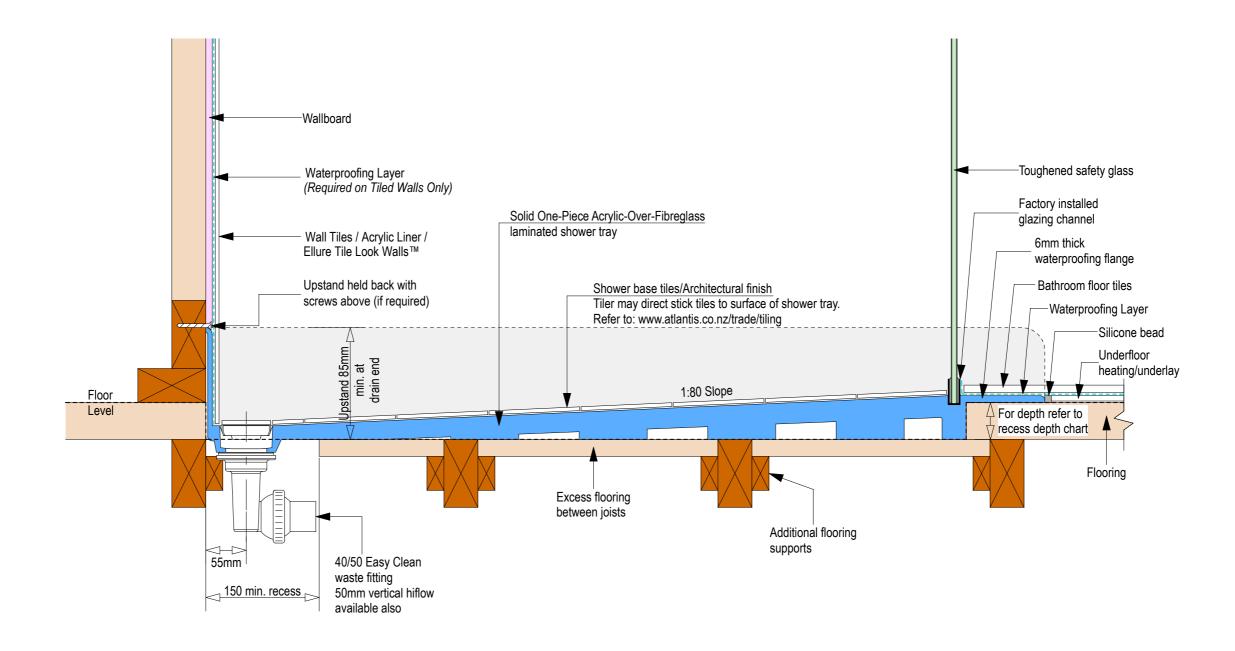

Note: Verify exact shower base dimensions on site

Screen Options:

information under floor

All 3 Wall Screens are reversible

For more product information go to:

information under floor

www.atlantis.co.nz/shop/linea-quattro/austin-900x1200/

Ensure a minimum recess size of 150mm wide x 600mm long x 150mm deep for the channel drain and waste outlet