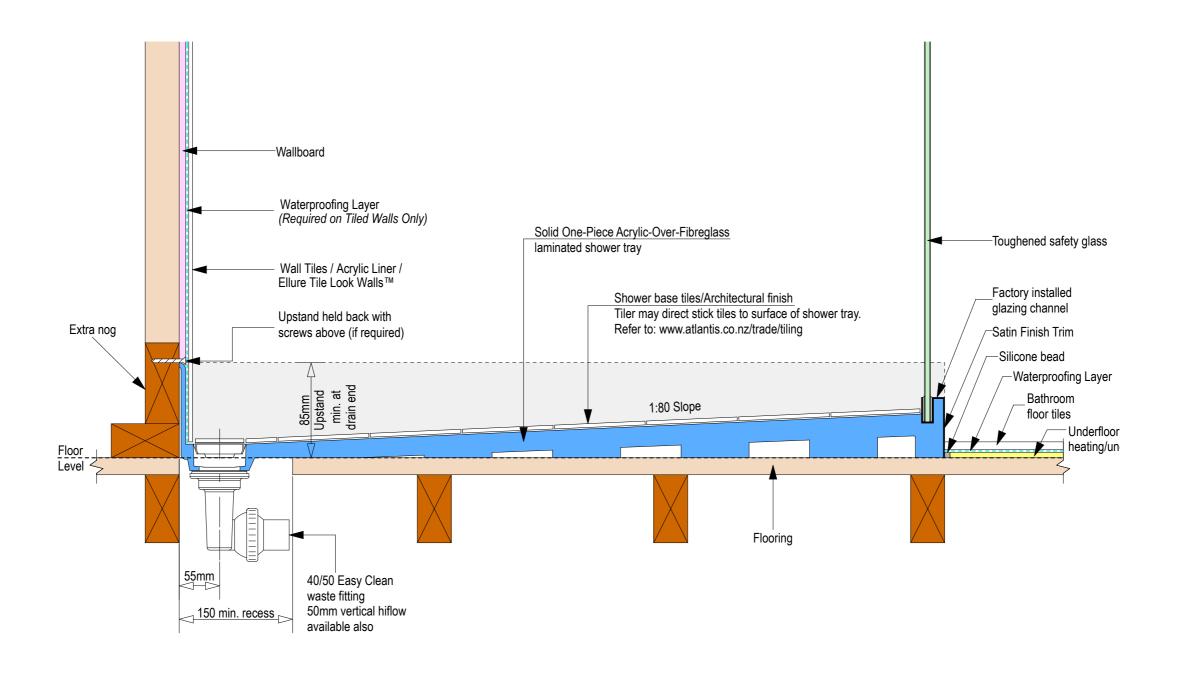

Note: Verify exact shower base dimensions on site

Screen Options:

information under floor

All 3 Wall Screens are reversible

For more product information go to:

information under floor

www.atlantis.co.nz/shop/linea-quattro/austin-900x1200/

## AQUAPLANE WASTE FITTING

- EasyClean Waste with in-built trap
- 50L/min ultra flow rate
- Removable fin for easy cleaning
- 40/50mm outlet with swivel fitting
- Components bolt together for guaranteed watertightness

Ensure a minimum recess size of 150mm wide x 600mm long x 150mm deep for the channel drain and waste outlet