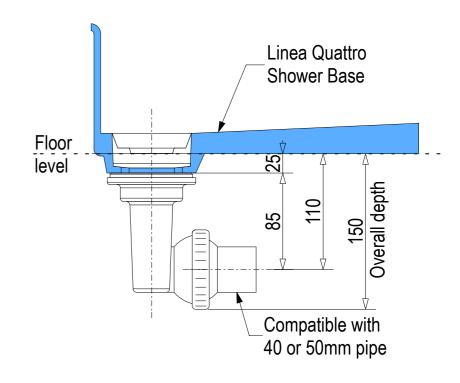

Note: Verify exact shower base dimensions on site

Screen Options:

information under floor

All 3 Wall Screens are reversible

For more product information go to:

information under floor

www.atlantis.co.nz/shop/linea-quattro/austin-900x1200/

Ensure a minimum recess size of 150mm wide x 600mm long x 150mm deep for the channel drain and waste outlet