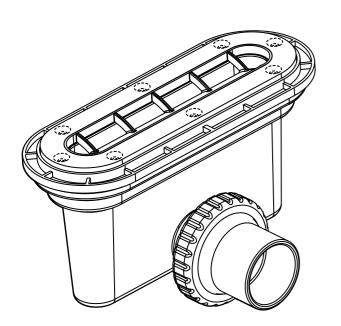

## AQUAPLANE WASTE FITTING

- EasyClean Waste with in-built trap
- 50L/min ultra flow rate
- Removable fin for easy cleaning
- 40/50mm outlet with swivel fitting
- Components bolt together for guaranteed watertightness

Ensure a minimum recess size of 150mm wide x 600mm long x 150mm deep for the channel drain and waste outlet