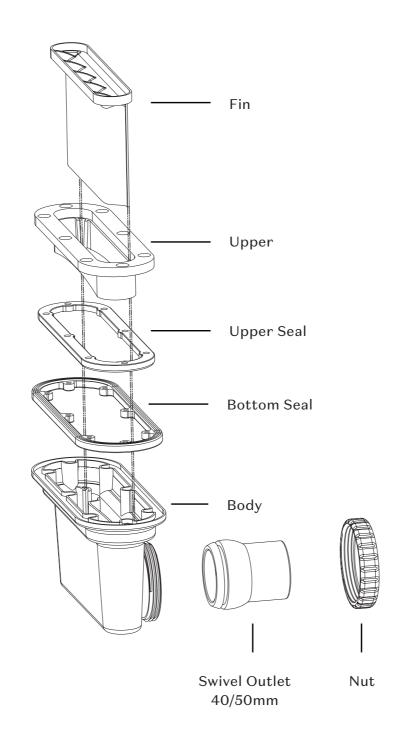

## AQUAPLANE WASTE FITTING

- EasyClean Waste with in-built trap
- 50L/min ultra flow rate
- Removable fin for easy cleaning
- 40/50mm outlet with swivel fitting
- Components bolt together for guaranteed watertightness

Ensure a minimum recess size of 150mm wide x 600mm long x 150mm deep for the channel drain and waste outlet