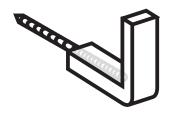

## ROBE HOOK INSTALLATION INSTRUCTIONS:

Drill 6.5mm clearance hole through tile or wall lining (if required). Drill 4mm hole into nogging. Ensure plastic washer is located on the screw. Tighten grub screw on to lagscrew first. Wind thread into the drilled hole.