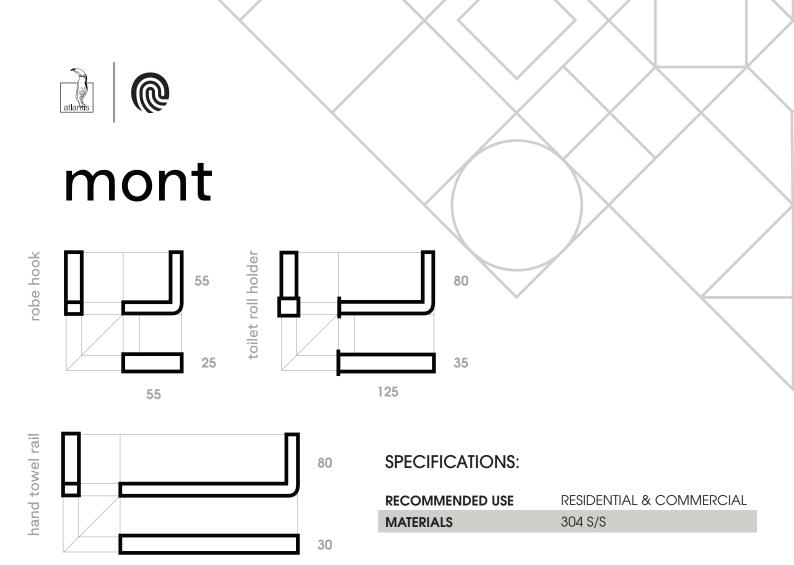

## SPARE ROLL HOLDER INSTALLATION INSTRUCTIONS:

300

Drill 11mm clearance hole through tile or wall lining (if required). Drill 7mm hole into nogging. Ensure plastic washer is located on the screw. Tighten grub screw on to lagscrew first. Wind thread into the drilled hole.

Alternatively can be installed horizontally as a hand towel rail.

NOTE: Must be mounted a minimum of 350mm above floor with 350mm clearance around it for installation, unless being fixed to a vanity with a 10mm nut to inside of cabinet.

## ROBE HOOK INSTALLATION INSTRUCTIONS:

Drill 6.5mm clearance hole through tile or wall lining (if required). Drill 4mm hole into nogging. Ensure plastic washer is located on the screw. Tighten grub screw on to lagscrew first. Wind thread into the drilled hole.

## TOILET ROLL HOLDER INSTALLATION INSTRUCTIONS:

Drill 11mm clearance hole through tile or wall lining (if required). Drill 7mm hole into nogging. Ensure plastic washer is located on the screw. Tighten grub screw on to lagscrew first. Wind thread into the drilled hole.