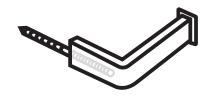

## TOILET ROLL HOLDER INSTALLATION INSTRUCTIONS:

Drill 11mm clearance hole through tile or wall lining (if required). Drill 7mm hole into nogging. Ensure plastic washer is located on the screw. Tighten grub screw on to lagscrew first. Wind thread into the drilled hole.