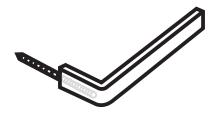

Alternatively can be installed horizontally as a hand towel rail.

NOTE: Must be mounted a minimum of 350mm above floor with 350mm clearance around it for installation, unless being fixed to a vanity with a 10mm nut to inside of cabinet.