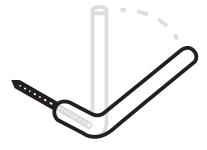

#### **TOILET ROLL HOLDER INSTALLATION INSTRUCTIONS:**

Drill 11mm clearance hole through tile or wall lining (if required). Drill 7mm hole into nogging. Tighten grub screw on to lagscrew first. Wind thread into the drilled hole.

## **SPARE ROLL HOLDER INSTALLATION INSTRUCTIONS:**

Drill 11mm clearance hole through tile or wall lining (if required). Drill 7mm hole into nogging. Tighten grub screw on to lagscrew first. Wind thread into the drilled hole.