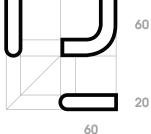

# chateau

robe hook

hand towel rail



coilet roll holde

80

25



330

#### SPECIFICATIONS:

**RECOMMENDED USE** 

**RESIDENTIAL & COMMERCIAL** 

**MATERIALS** 

304 S/S & H59 BRASS

## **SPARE ROLL HOLDER INSTALLATION INSTRUCTIONS:**

Drill 11mm clearance hole through tile or wall lining (if required). Drill 7mm hole into nogging. Tighten grub screw on to lagscrew first. Wind thread into the drilled hole.

Note: Can be installed horizontally as a hand towel rail.



NOTE: Must be mounted a minimum of 350mm above floor with 350mm clearance around it for installation, unless being fixed to a vanity with a 10mm nut to inside of cabinet.

## **ROBE HOOK INSTALLATION INSTRUCTIONS:**

Drill 6.5mm clearance hole through tile or wall lining (if required). Drill 4mm hole into nogging. Tighten grub screw on to lagscrew first. Wind t