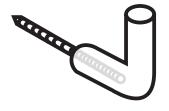

#### **TOILET ROLL HOLDER INSTALLATION INSTRUCTIONS:**

Drill 11mm clearance hole through tile or wall lining (if required). Drill 7mm hole into nogging. Tighten grub screw on to lagscrew first. Wind thread into the drilled hole.

## **SPARE ROLL HOLDER INSTALLATION INSTRUCTIONS:**

Drill 11mm clearance hole through tile or wall lining (if required). Drill 7mm hole into nogging. Tighten grub screw on to lagscrew first. Wind thread into the drilled hole.