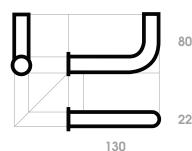

# chateau

robe hook

hand towel rail



coilet roll holde

80

25



330

#### SPECIFICATIONS:

**RECOMMENDED USE** 

**RESIDENTIAL & COMMERCIAL** 

**MATERIALS** 

304 S/S & H59 BRASS

## **SPARE ROLL HOLDER INSTALLATION INSTRUCTIONS:**

Drill 11mm clearance hole through tile or wall lining (if required). Drill 7mm hole into nogging. Tighten grub screw on to lagscrew first. Wind thread into the drilled hole.

Note: Can be installed horizontally as a hand towel rail.



NOTE: Must be mounted a minimum of 350mm above floor with 350mm clearance around it for installation, unless being fixed to a vanity with a 10mm nut to inside of cabinet.

## **ROBE HOOK INSTALLATION INSTRUCTIONS:**

Drill 6.5mm clearance hole through tile or wall lining (if required). Drill 4mm hole into nogging. Tighten grub screw on to lagscrew first. Wind thread into the drilled hole.