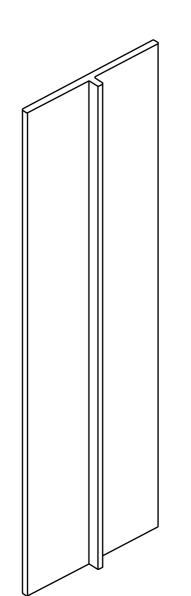

# Finishing Trim Satin Anodised Aluminium\*

Used to finish Ellure off. Accepts
Atlantis glazing channel shown below

Slope factory-cut if supplied on Linea Quattro Showers (non-reversible)

2x Ellure sheets supplied