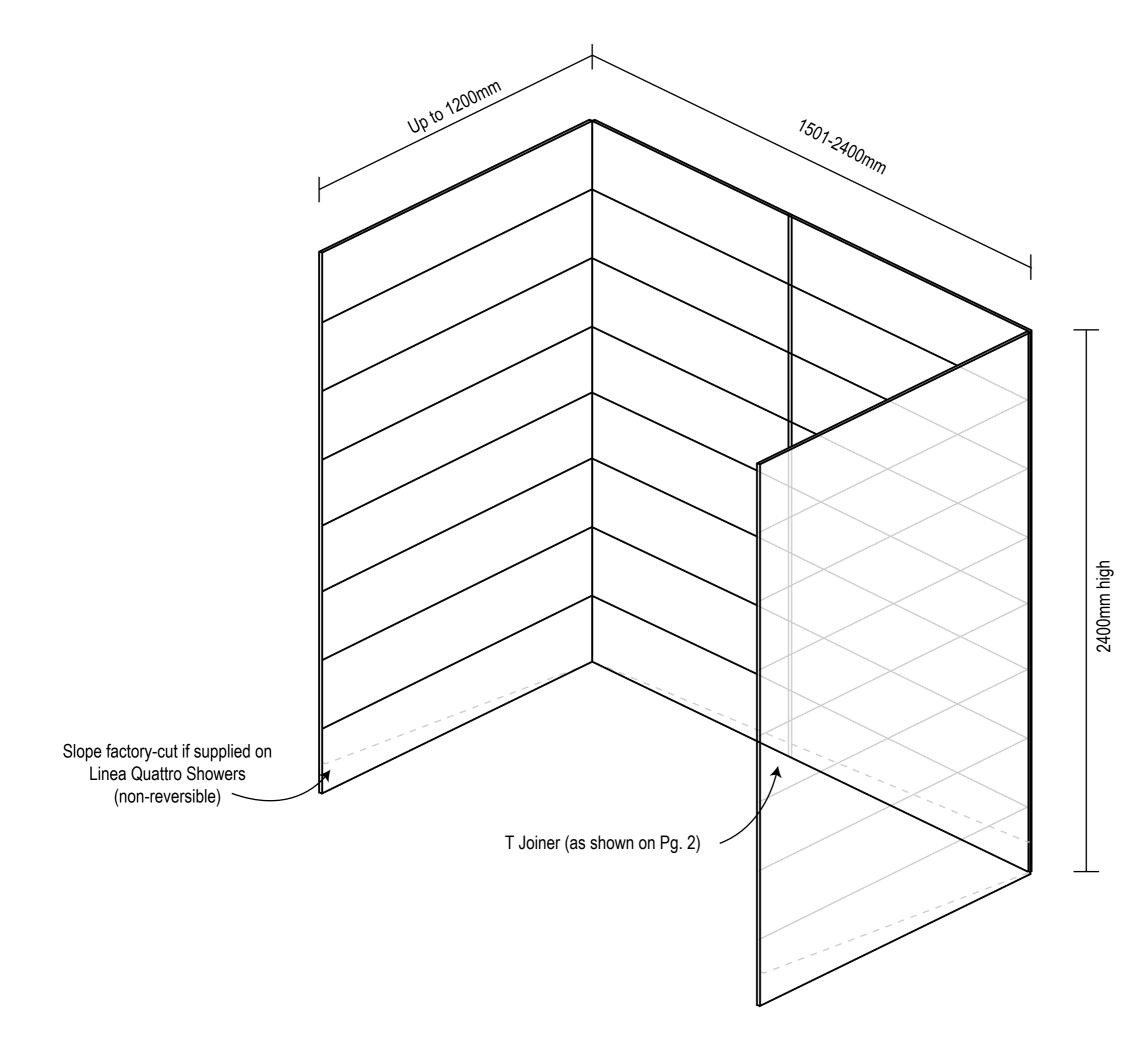

Slope factory-cut if supplied on Linea Quattro Showers (non-reversible)

(non-reversible)

3x Ellure sheets supplied

Single Ellure sheets
When multiple sheets are supplied,
T Joiners are supplied to join these sheets