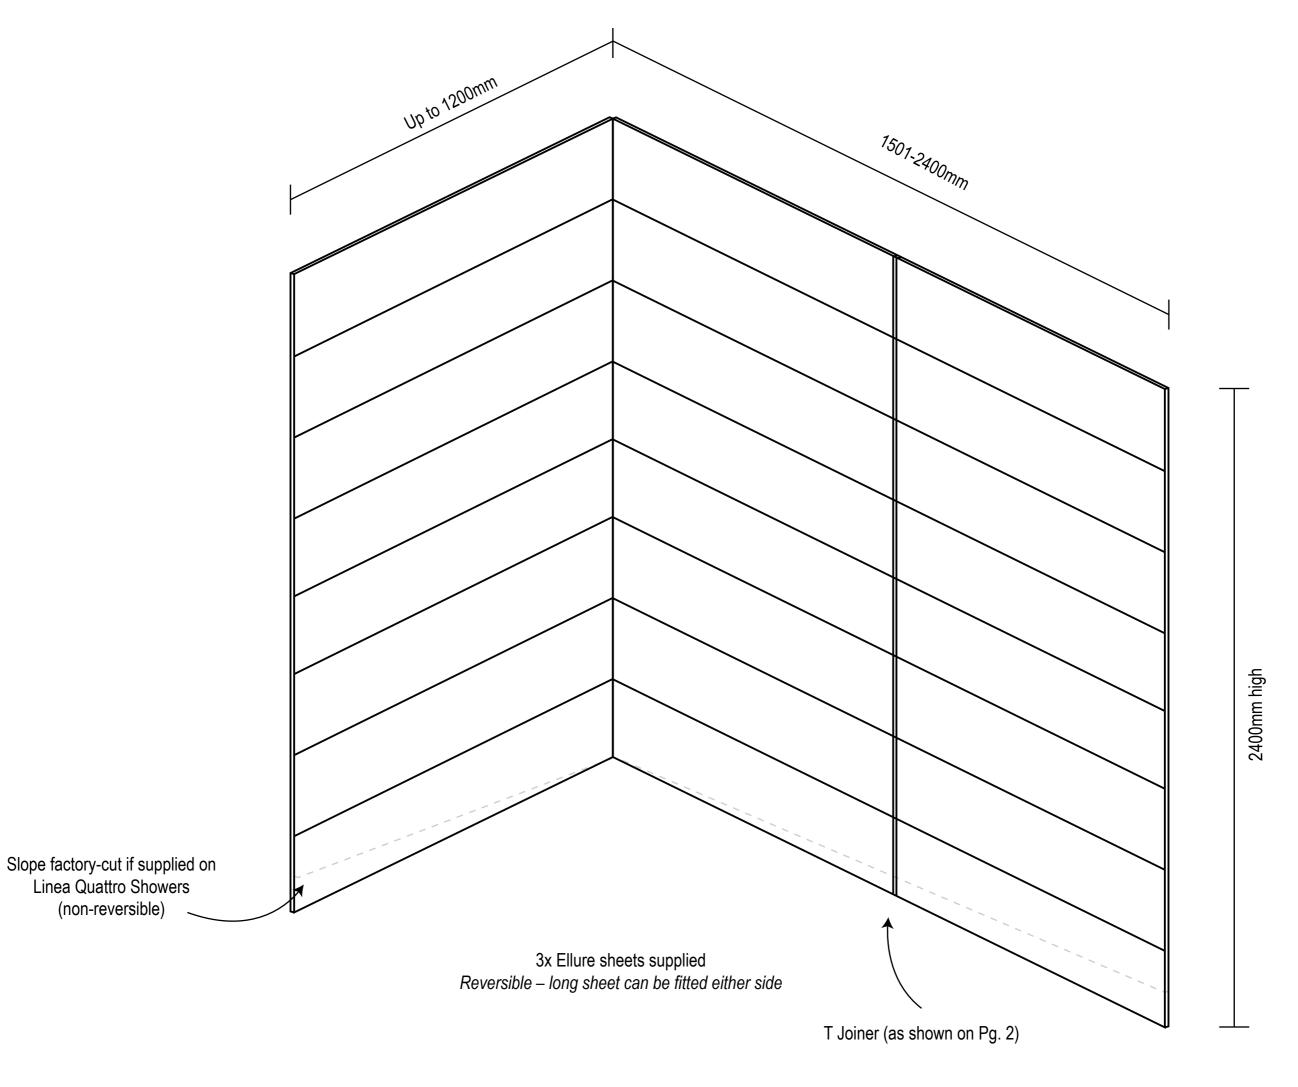

#### **ELLURE WALLS**

- 4.5mm White Acrylic Panels
- Supplied with adhesives and aluminium joiners
- Easy to clean, sanitary surface
- 2400mm high, available in a range of configurations and patterns
- Cut to size when supplied with any Atlantis Shower, or supplied full size when not specified.

Slope factory-cut if supplied on Linea Quattro Showers (non-reversible)

(non-reversible)

3x Ellure sheets supplied

Single Ellure sheets
When multiple sheets are supplied,
T Joiners are supplied to join these sheets