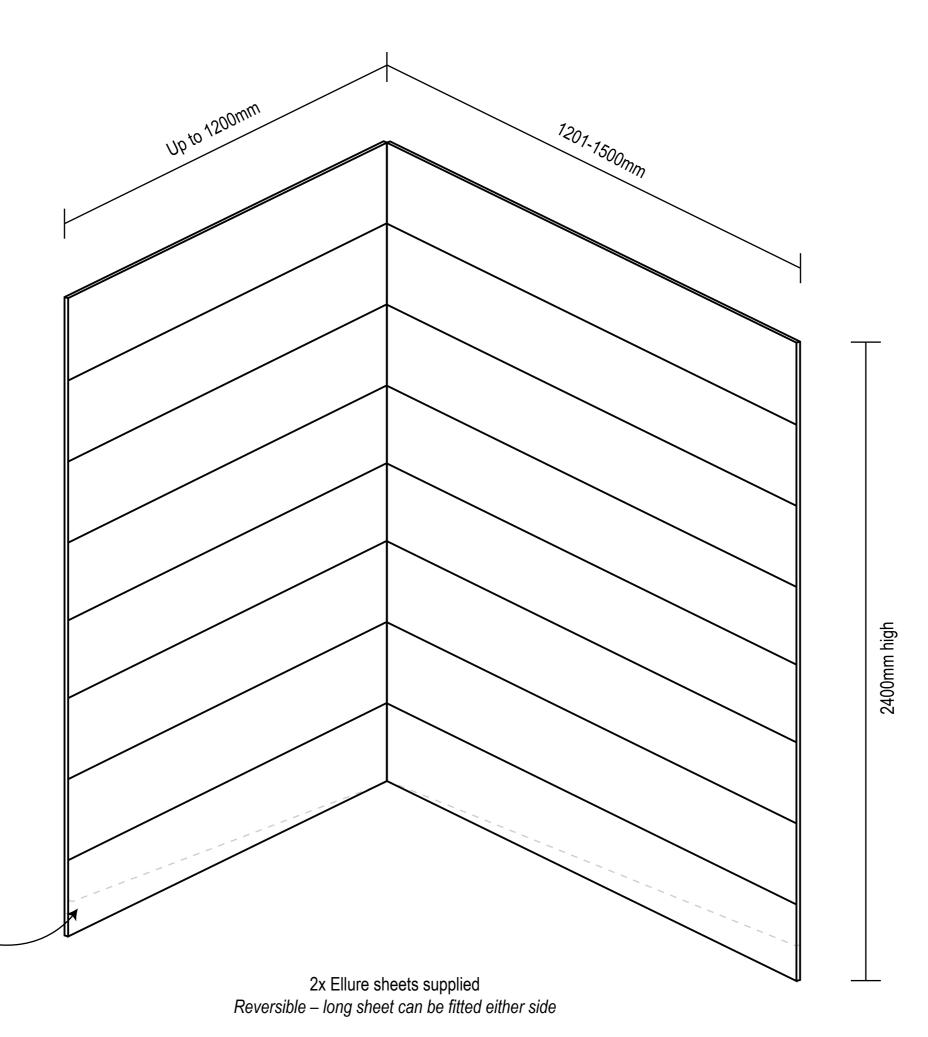

#### **ELLURE WALLS**

- 4.5mm White Acrylic Panels
- Supplied with adhesives and aluminium joiners
- Easy to clean, sanitary surface
- 2400mm high, available in a range of configurations and patterns
- Cut to size when supplied with any Atlantis Shower, or supplied full size when not specified.

# Finishing Trim Satin Anodised Aluminium\*

Used to finish Ellure off. Accepts
Atlantis glazing channel shown below

Slope factory-cut if supplied on Linea Quattro Showers (non-reversible)

2x Ellure sheets supplied