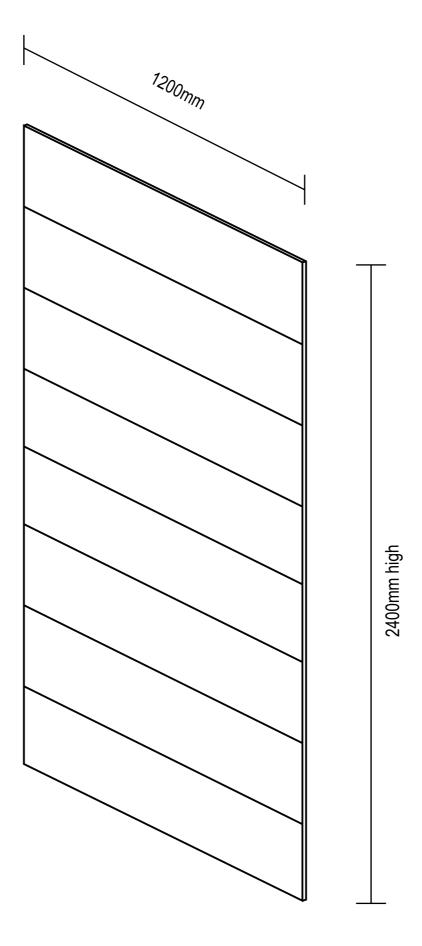

Slope factory-cut if supplied on Linea Quattro Showers (non-reversible)

(non-reversible)

3x Ellure sheets supplied

Single Ellure sheets
When multiple sheets are supplied,
T Joiners are supplied to join these sheets