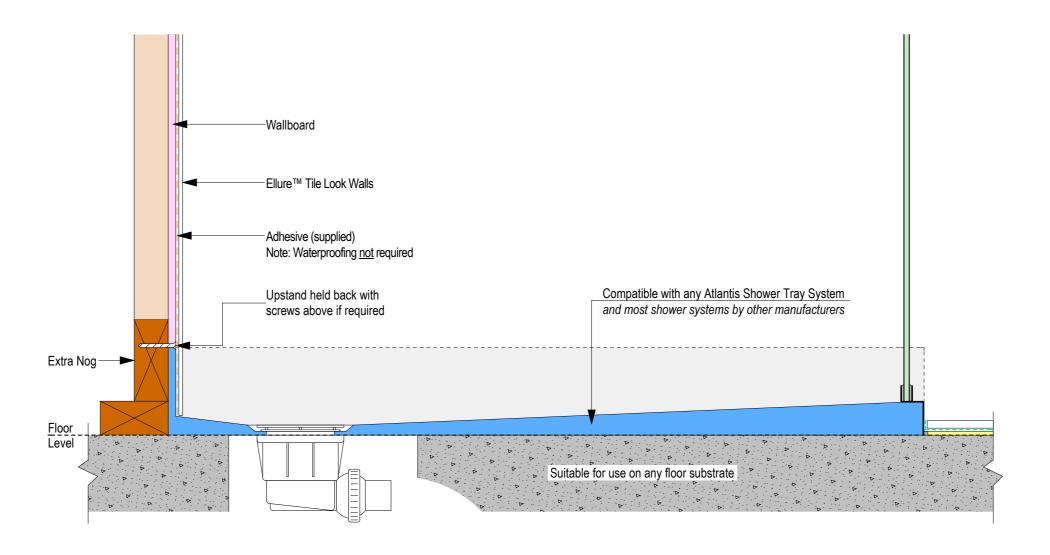

#### **ELLURE WALLS**

- 4.5mm White Acrylic Panels
- Supplied with adhesives and aluminium joiners
- Easy to clean, sanitary surface
- 2400mm high, available in a range of configurations and patterns
- Cut to size when supplied with any Atlantis Shower, or supplied full size when not specified.