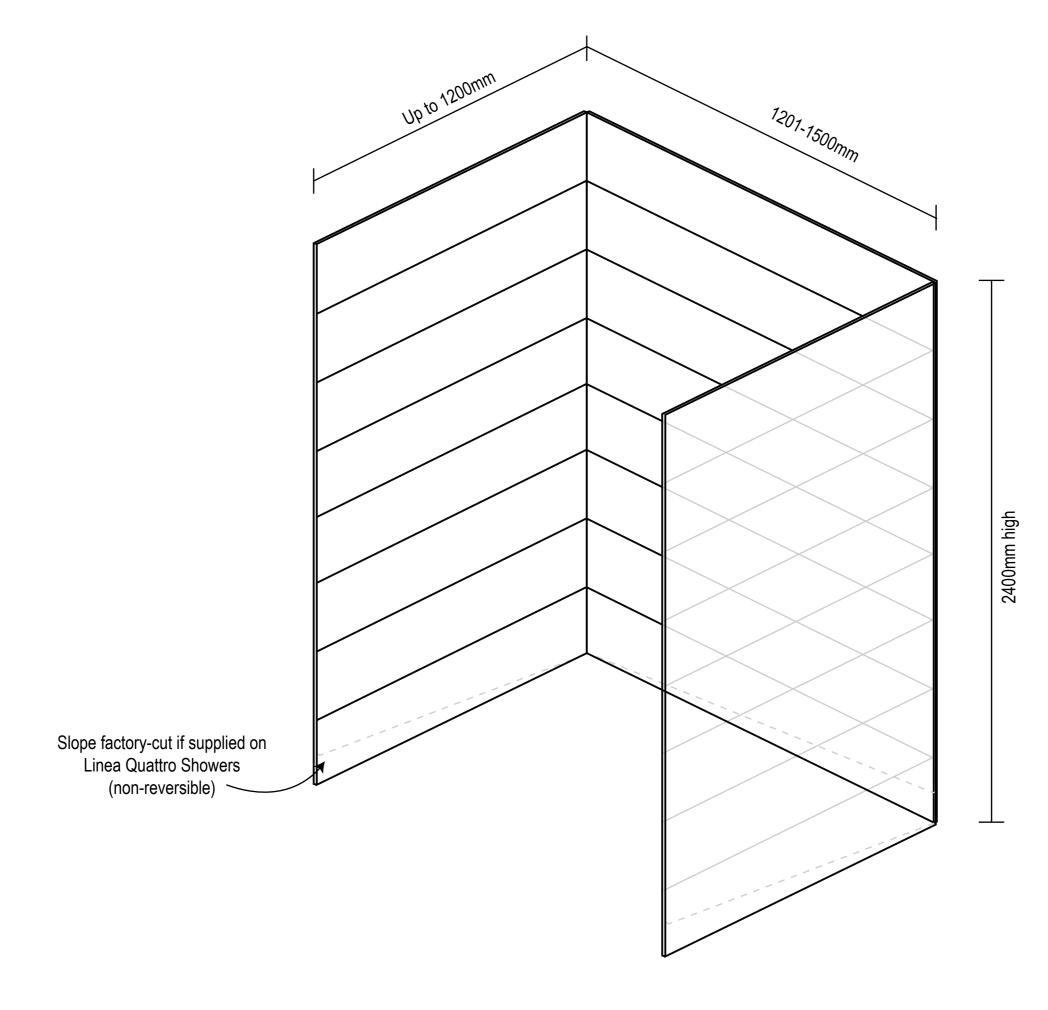

# Finishing Trim Satin Anodised Aluminium\*

Used to finish Ellure off. Accepts
Atlantis glazing channel shown below

Slope factory-cut if supplied on Linea Quattro Showers (non-reversible)

2x Ellure sheets supplied