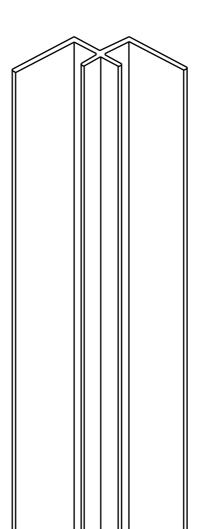

## Corner Joiner White Powdercoated Aluminium

Used to seal internal corners

Used to join 2 sheets together (only supplied on 1500+ length showers)

Slope factory-cut if supplied on Linea Quattro Showers (non-reversible)

(non-reversible)

3x Ellure sheets supplied

Single Ellure sheets
When multiple sheets are supplied,
T Joiners are supplied to join these sheets