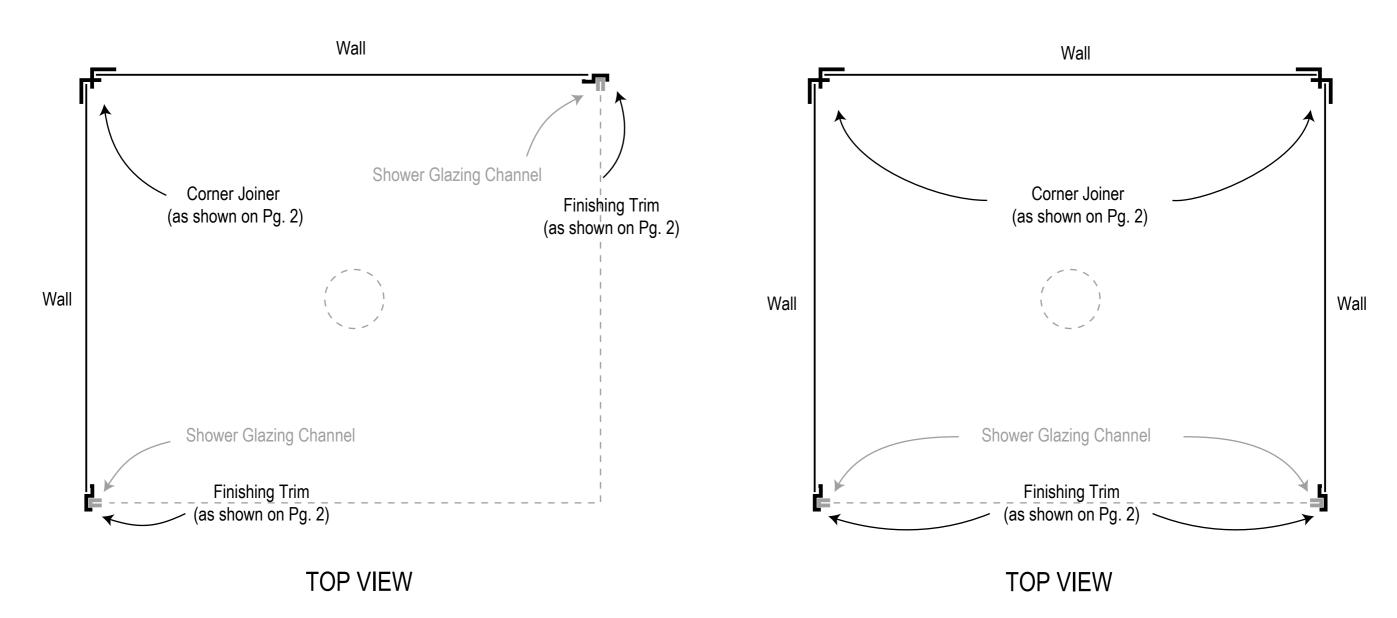

#### TRIMS SUPPLIED

## Corner Joiner White Powdercoated Aluminium

Used to seal internal corners

Used to join 2 sheets together (only supplied on 1500+ length showers)

# Finishing Trim Satin Anodised Aluminium\*

Used to finish Ellure off. Accepts
Atlantis glazing channel shown below

Slope factory-cut if supplied on Linea Quattro Showers (non-reversible)

2x Ellure sheets supplied