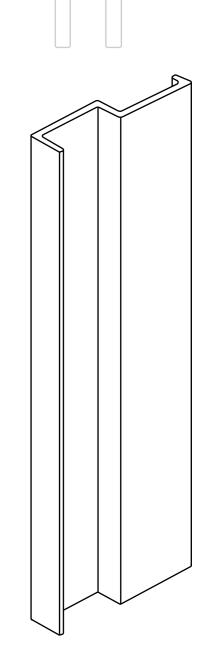

## Corner Joiner White Powdercoated Aluminium

Used to seal internal corners

Used to join 2 sheets together (only supplied on 1500+ length showers)