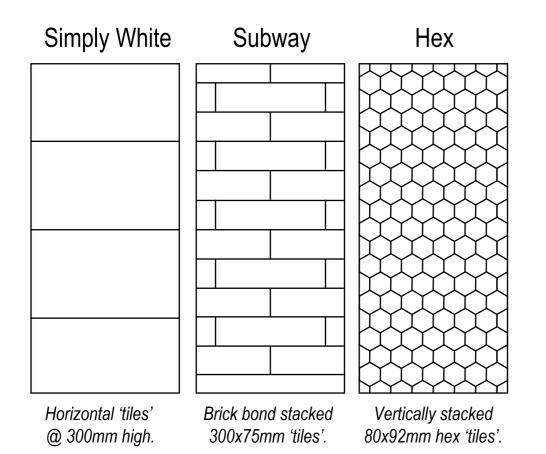

#### **ELLURE WALLS**

- 4.5mm White Acrylic Panels
- Supplied with adhesives and aluminium joiners
- Easy to clean, sanitary surface
- 2400mm high, available in a range of configurations and patterns
- Cut to size when supplied with any Atlantis Shower, or supplied full size when not specified.

### **FINISH OPTIONS**



#### TRIMS SUPPLIED

## Corner Joiner White Powdercoated Aluminium

Used to seal internal corners



Used to join 2 sheets together (only supplied on 1500+ length showers)

# Finishing Trim Satin Anodised Aluminium\*

Used to finish Ellure off. Accepts
Atlantis glazing channel shown below

















Slope factory-cut if supplied on Linea Quattro Showers (non-reversible)

2x Ellure sheets supplied





Slope factory-cut if supplied on Linea Quattro Showers (non-reversible)





(non-reversible)





3x Ellure sheets supplied











Single Ellure sheets
When multiple sheets are supplied,
T Joiners are supplied to join these sheets







Many more unquee configurations available by special request