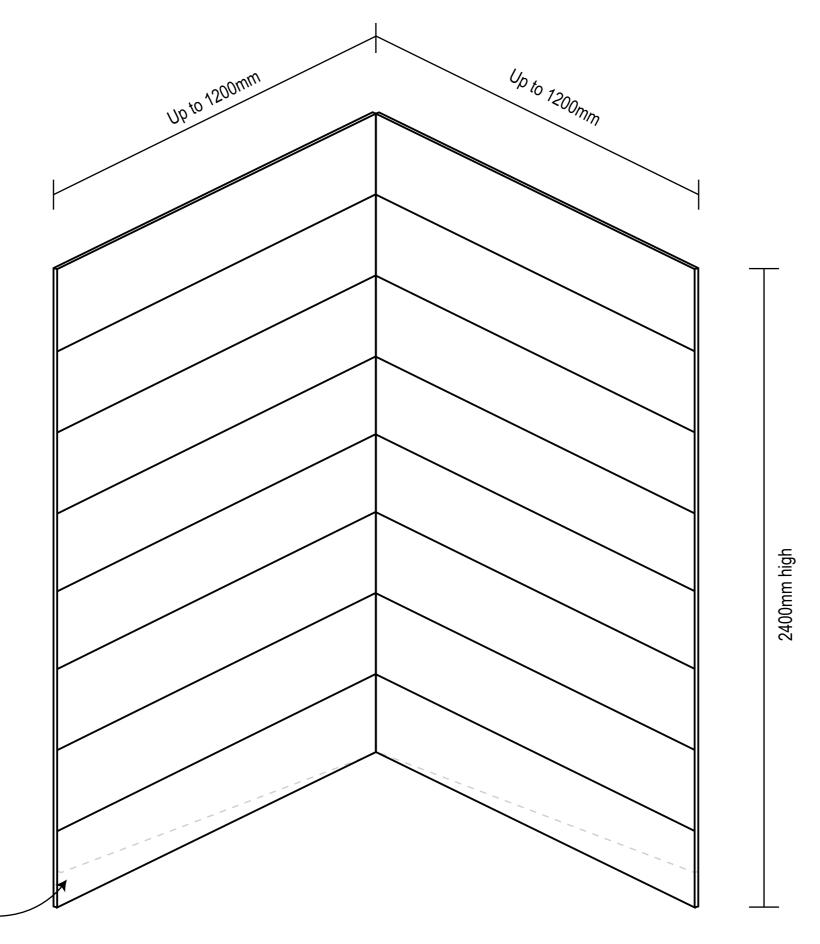

#### **ELLURE WALLS**

- 4.5mm White Acrylic Panels
- Supplied with adhesives and aluminium joiners
- Easy to clean, sanitary surface
- 2400mm high, available in a range of configurations and patterns
- Cut to size when supplied with any Atlantis Shower, or supplied full size when not specified.

# Finishing Trim Satin Anodised Aluminium\*

Used to finish Ellure off. Accepts
Atlantis glazing channel shown below

Slope factory-cut if supplied on Linea Quattro Showers (non-reversible)

2x Ellure sheets supplied