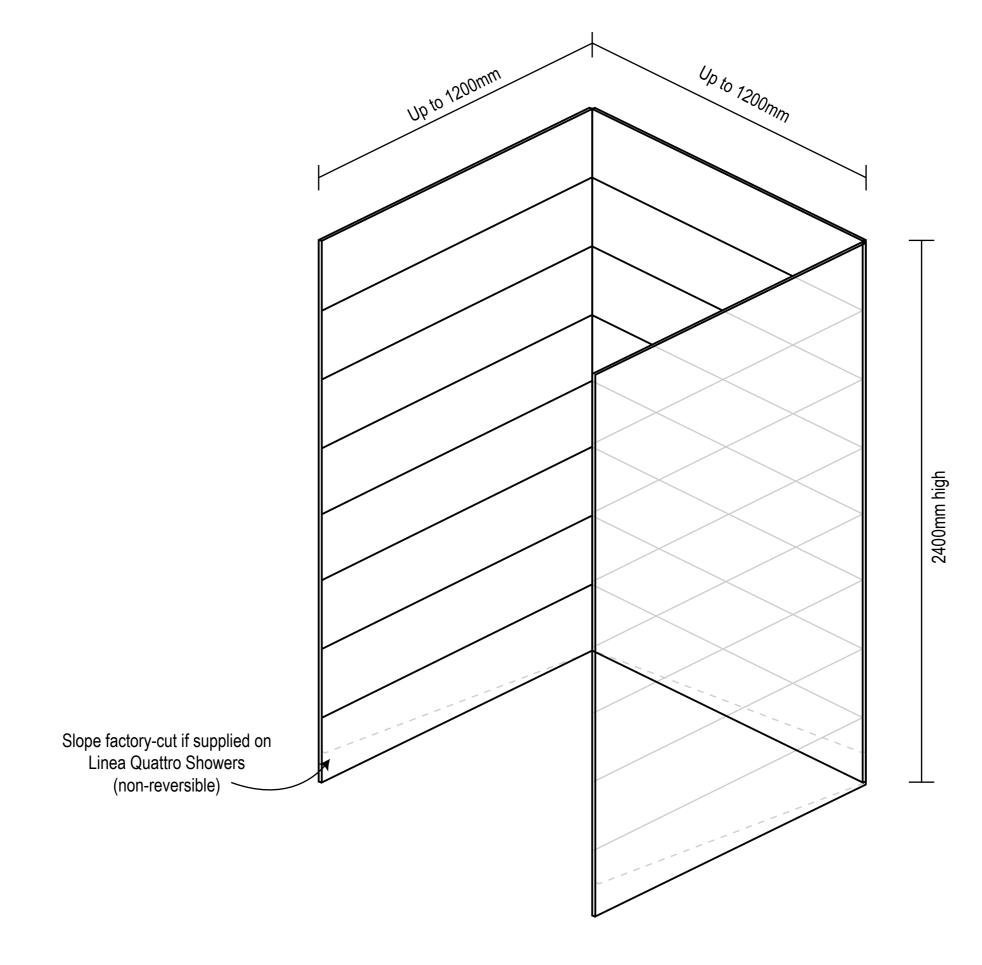

#### **ELLURE WALLS**

- 4.5mm White Acrylic Panels
- Supplied with adhesives and aluminium joiners
- Easy to clean, sanitary surface
- 2400mm high, available in a range of configurations and patterns
- Cut to size when supplied with any Atlantis Shower, or supplied full size when not specified.

Slope factory-cut if supplied on Linea Quattro Showers (non-reversible)

(non-reversible)

3x Ellure sheets supplied

Single Ellure sheets
When multiple sheets are supplied,
T Joiners are supplied to join these sheets