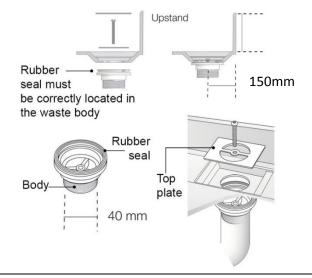

## **WASTE PREPARATION**

- 4. Separate the components of the waste into:
  - A. the waste body
  - B. the hair grill and top plate
- 5. Connect the waste body to the pipework, FIGURE 2, ensuring that the body seal is in the correct position and 30mm below the floor level, as in FIGURE 2.