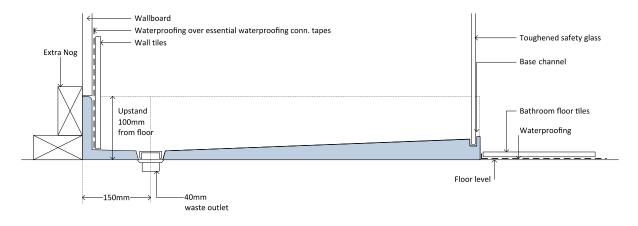

## **IMPORTANT NOTES**

The wall glazing channels must be fitted to the wall after waterproofing, prior to tiling.

The Ebony & Ivory shower base is manufactured from an engineered stone composite. Ensure that the base is protected at all time to avoid damaging the surface. If the base is damaged/scratched at any time the procedure for repair is as follows

## FLOOR PREPARATION - on any floor type

- 1. Sweep floor free of dust
- 2. Provide a hole for the waste fitting to a minimum size of 120mm x 420mm, FIGURE 1, 100mm out from the stud wall and in the correct position to suit the shower base.
- 3. Dry fit the shower base onto the flooring to ensure it is able to be installed level. The top of the glazing channel(s) and top edges of the upstands must be level. The floor of the shower base must slope towards the drain. It is the responsibility of the installer to:
  - Ensure the shower base has been installed level, and
  - Ensure that the shower base drains sufficiently before the shower base is adhered to the floor.