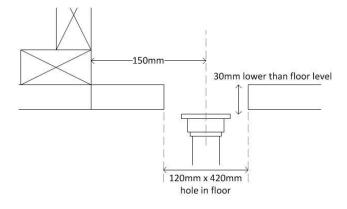

## **WASTE PREPARATION**

- 4. Separate the components of the waste into:
  - A. the waste body
  - B. the hair grill and top plate
- 5. Connect the waste body to the pipework, FIGURE 2, ensuring that the body seal is in the correct position and 30mm below the floor level, as in FIGURE 2.