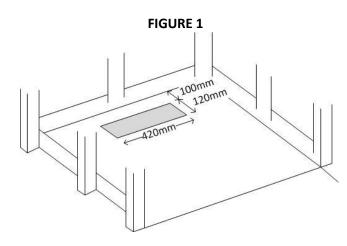

## FLOOR PREPARATION - on any floor type

- 1. Sweep floor free of dust
- 2. Provide a hole for the waste fitting to a minimum size of 120mm x 420mm, FIGURE 1, 100mm out from the stud wall and in the correct position to suit the shower base.
- 3. Dry fit the shower base onto the flooring to ensure it is able to be installed level. The top of the glazing channel(s) and top edges of the upstands must be level. The floor of the shower base must slope towards the drain. It is the responsibility of the installer to:
  - Ensure the shower base has been installed level, and
  - Ensure that the shower base drains sufficiently before the shower base is adhered to the floor.