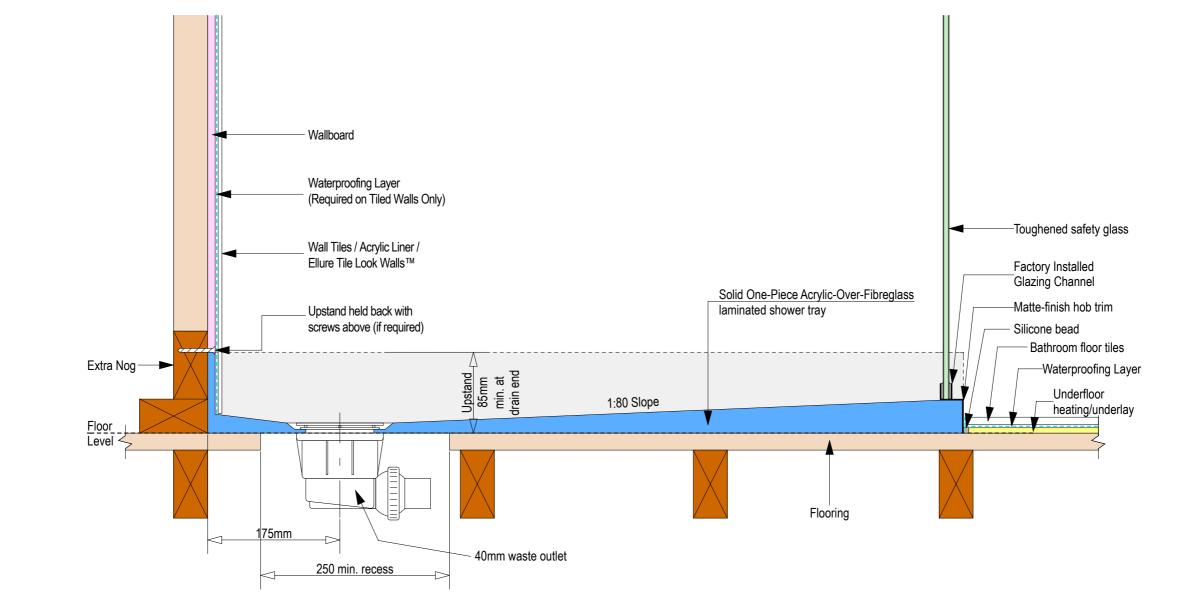

## **Black Pearl**

| Toughened safety glass                                            |
|-------------------------------------------------------------------|
| <br>Factory Installed<br>Glazing Channel<br>Matte-finish hob trim |
| Silicone bead<br>– Bathroom floor tiles                           |
| Waterproofing Layer<br>Underfloor<br>heating/underlay             |
|                                                                   |
|                                                                   |