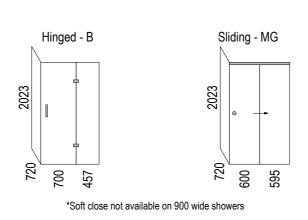

## **Rear Drain** SKU: BP-ACA-RO

Note: Verify exact shower base dimensions on site

Screen Options:

For more product information go to: <u>www.atlantis.co.nz/shop/black-pearl/acapulco-1200x750/</u>

For installation instructions go to: <u>www.atlantis.co.nz/trade/installation/</u>