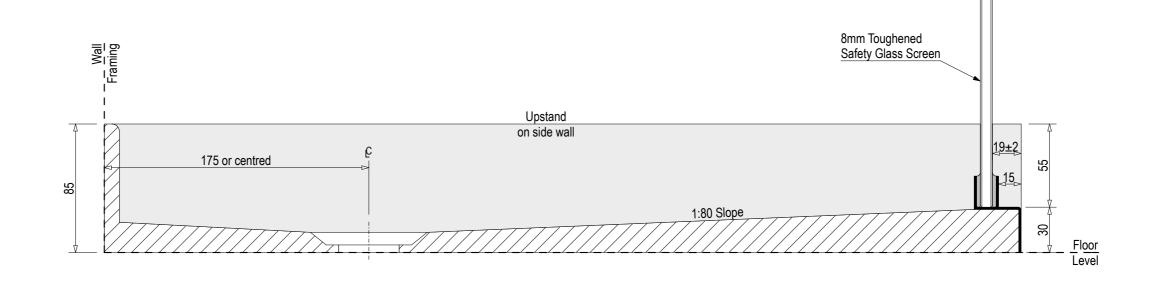

## **Rear Drain** SKU: BP-ACA-RO

Note: Verify exact shower base dimensions on site

Screen Options:

For more product information go to: <u>www.atlantis.co.nz/shop/black-pearl/acapulco-1200x750/</u>

For installation instructions go to: <u>www.atlantis.co.nz/trade/installation/</u>

## **Black Pearl**

| Toughened safety glass                                            |
|-------------------------------------------------------------------|
| <br>Factory Installed<br>Glazing Channel<br>Matte-finish hob trim |
| Silicone bead<br>– Bathroom floor tiles                           |
| Waterproofing Layer<br>Underfloor<br>heating/underlay             |
|                                                                   |
|                                                                   |