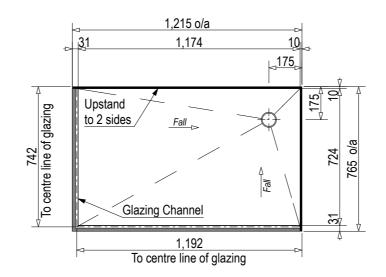

## **Rear Drain** SKU: BP-ACA-RO

Note: Verify exact shower base dimensions on site

Screen Options:

For more product information go to: <u>www.atlantis.co.nz/shop/black-pearl/acapulco-1200x750/</u>

For installation instructions go to: <u>www.atlantis.co.nz/trade/installation/</u>