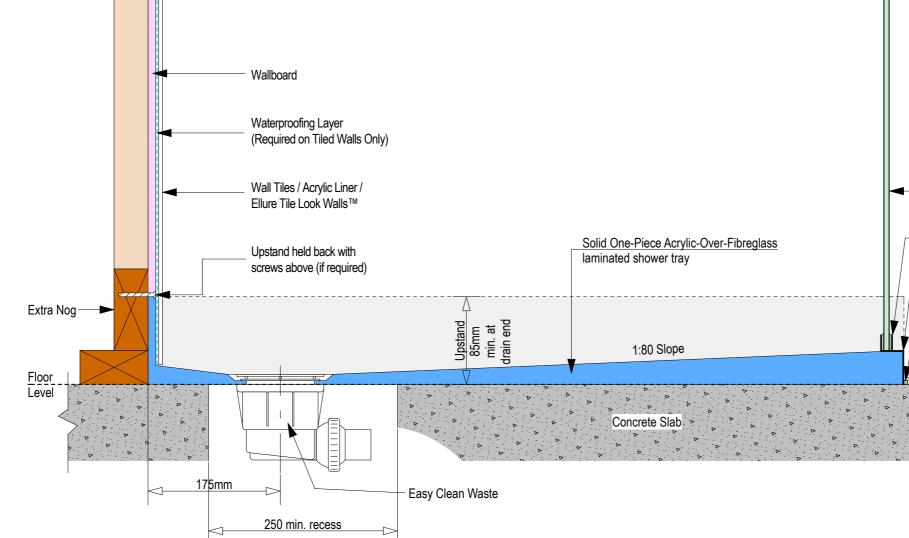

## **Black Pearl**

| Toughened safety glass                                            |
|-------------------------------------------------------------------|
| <br>Factory Installed<br>Glazing Channel<br>Matte-finish hob trim |
| Silicone bead<br>– Bathroom floor tiles                           |
| Waterproofing Layer<br>Underfloor<br>heating/underlay             |
|                                                                   |
|                                                                   |