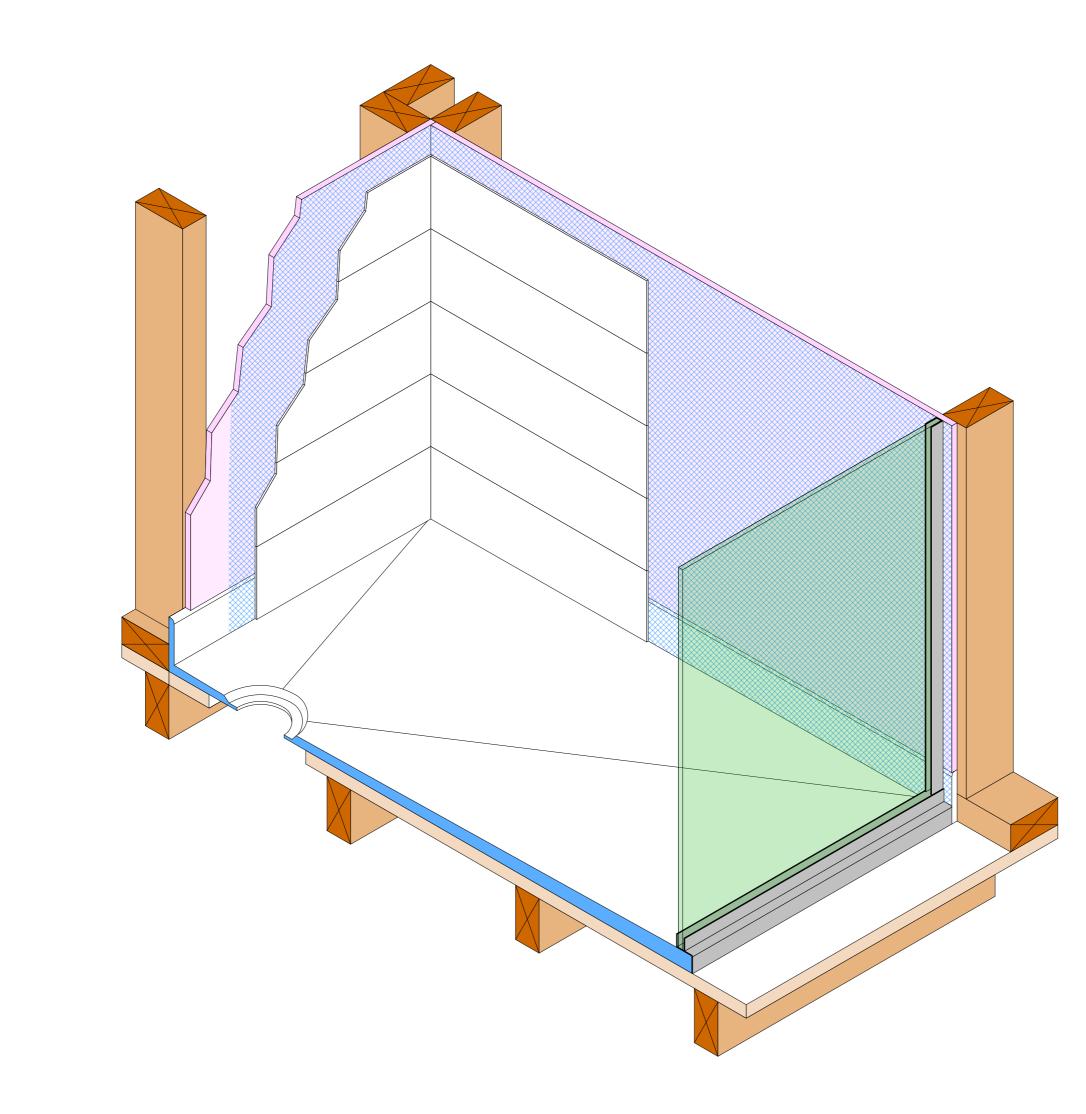

## **Black Pearl**

| Toughened safety glass                                            |
|-------------------------------------------------------------------|
| <br>Factory Installed<br>Glazing Channel<br>Matte-finish hob trim |
| Silicone bead<br>– Bathroom floor tiles                           |
| Waterproofing Layer<br>Underfloor<br>heating/underlay             |
|                                                                   |
|                                                                   |