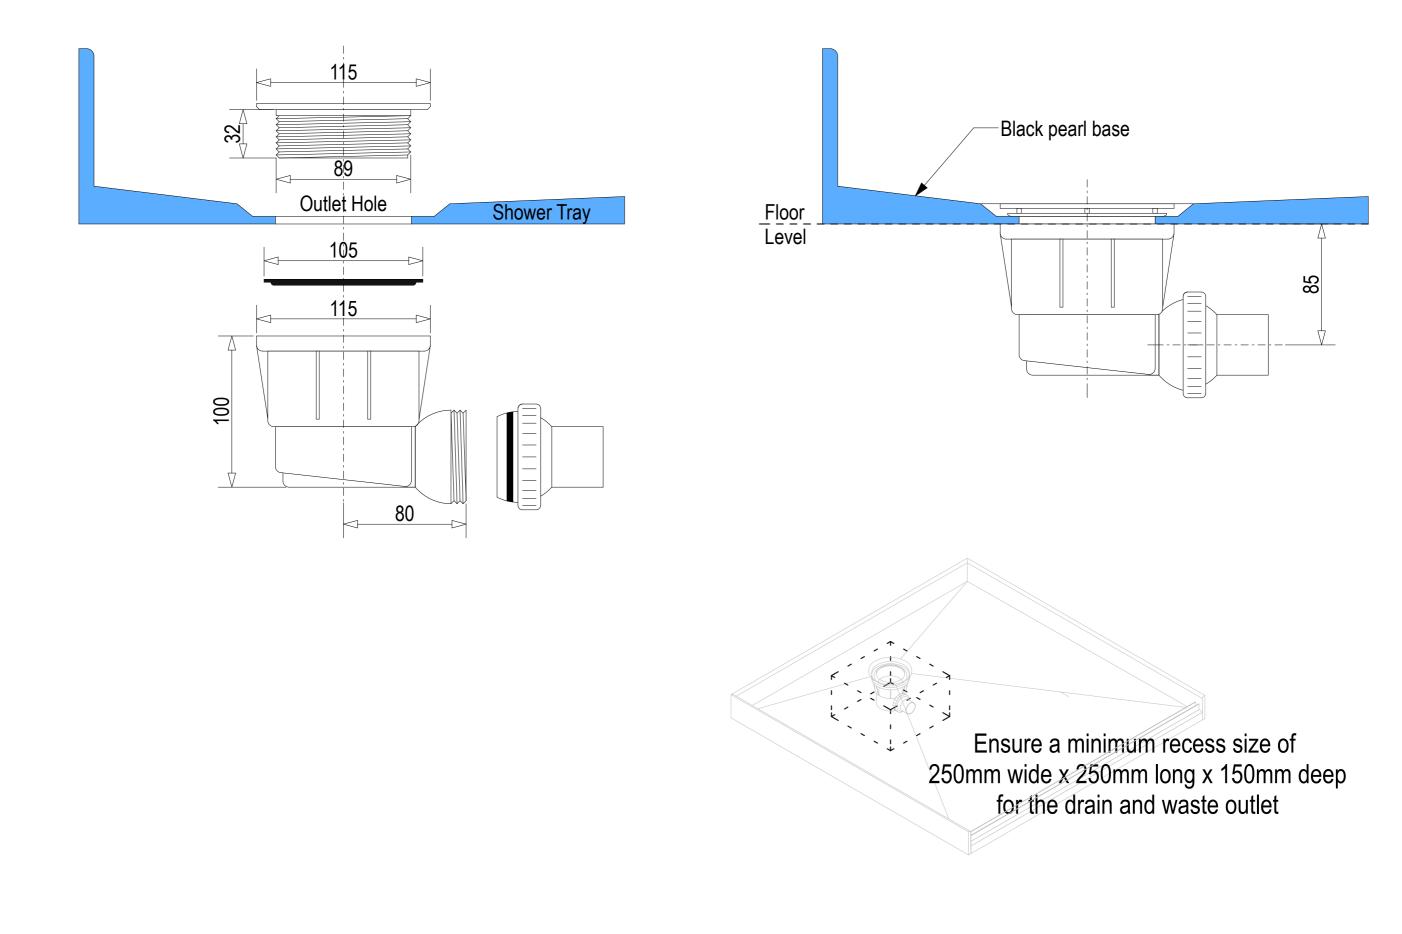

## **Rear Drain** SKU: BP-ACA-RO

Note: Verify exact shower base dimensions on site

Screen Options:

For more product information go to: <u>www.atlantis.co.nz/shop/black-pearl/acapulco-1200x750/</u>

For installation instructions go to: <u>www.atlantis.co.nz/trade/installation/</u>