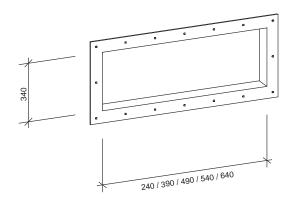

### **RETROFIT**

Plan

Perspective

Front Elevation

Side Elevation

#### **SPECIFICATION**

- One-piece lightweight construction madefrom rigid GRP composite.
- Gloss gel coat surface available in white finish only.
- Available in one size 400mm x 300mm.
- Designed to be installed to existing shower, tiles, acrylic liner or laminates.
- Protrudes 6mm from wall surface finish.
- Can be installed horizontally or vertically.
- Built in gradient prevents water ponding.
- Supplied with installation materials.
- 7-year warranty.