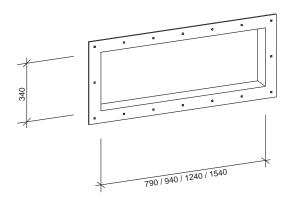

# **TILE-OVER SQUARE**







Perspective



Front Elevation



Side Elevation

# TILE-OVER SMALL RECTANGLE



Perspective







Front Elevation



Side Elevation



# TILE-OVER LARGE RECTANGLE



Perspective







Front Elevation



Side Elevation

# **TILE-OVER FOOTREST**





Perspective





Front Elevation



Side Elevation



# **EXPOSED 12mm**







Perspective



Front Elevation



Side Elevation

#### **SPECIFICATION**

- One-piece lightweight construction made from rigid GRP composite.
- Gloss gel coat surface available in white finish.
- Available in one size 400mm x 300mm.
- Must be installed prior to wallboard and requires additional framing.
- Supplied with installation materials.
- 7-year warranty
- To suit 8mm to 12mm tiles.



#### INSTALLATION STEPS:



Overview only.



### **RETROFIT**





Plan



Perspective



Front Elevation



Side Elevation

#### INSTALLATION STEPS:



Overview only. See installation instructions for correct method.

#### **SPECIFICATIO