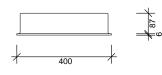

# TILE-OVER SMALL RECTANGLE

Perspective

Front Elevation

Side Elevation

#### **SPECIFICATION**

- One-piece lightweight construction madefrom rigid GRP composite.
- Gloss gel coat surface available in white finish only.
- Available in one size 400mm x 300mm.
- Designed to be installed to existing shower, tiles, acrylic liner or laminates.
- Protrudes 6mm from wall surface finish.
- Can be installed horizontally or vertically.
- Built in gradient prevents water ponding.
- Supplied with installation materials.
- 7-year warranty.