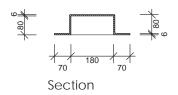

# **TILE-OVER SQUARE**







Perspective



Front Elevation



Side Elevation

# TILE-OVER SMALL RECTANGLE



Perspective







Front Elevation



Side Elevation



# TILE-OVER LARGE RECTANGLE



Perspective







Front Elevation



Side Elevation

# **TILE-OVER FOOTREST**





Perspective





Front Elevation



Side Elevation



# **EXPOSED 12mm**







Perspective



Front Elevation



Side Elevation

#### **SPECIFICATION**

- One-piece lightweight construction made from rigid GRP composite.
- Gloss gel coat surface available in white finish.
- Available in one size 400mm x 300mm.
- Must be installed prior to wallboard and requires additional framing.
- Supplied with installation materials.
- 7-year warranty
- To suit 8mm to 12mm tiles.



#### INSTALLATION STEPS:



Overview only.



### **RETROFIT**





Plan



Perspective



Front Elevation



Side Elevation

#### INSTALLATION STEPS:



Overview only. See installation instructions for correct method.

#### **SPECIFICATION**

- One-piece lightweight construction madefrom rigid GRP composite.
- Gloss ge