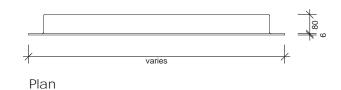

### **RETROFIT**

Plan

Perspective

Front Elevation

Side Elevation

#### **SPECIFICATION**

- One-piece lightweight construction madefrom rigid GRP composite.
- Gloss gel coat surface available in white finish only.
- Available in one size 400mm x 300mm.
- Designed to be installed to existing shower, tiles, acrylic liner or laminates.
- Protrudes 6mm from wall surface finish.
- Can be installed horizontally or vertically.
- Built in gradient prevents water ponding.
- Supplied with installation materials.
- 7-year warranty.