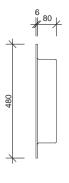

#### **SPECIFICATION**

- One-piece lightweight construction madefrom rigid GRP composite.
- Gloss gel coat surface available in white finish only.
- Available in one size 400mm x 300mm.
- Designed to be installed to existing shower, tiles, acrylic liner or laminates.
- Protrudes 6mm from wall surface finish.
- Can be installed horizontally or vertically.
- Built in gradient prevents water ponding.
- Supplied with installation materials.
- 7-year warranty.