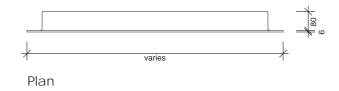

# **TILE-OVER SQUARE**







Perspective



Front Elevation



Side Elevation

# TILE-OVER SMALL RECTANGLE



Perspective







Front Elevation



Side Elevation



# TILE-OVER LARGE RECTANGLE



Perspective







Front Elevation



Side Elevation

# **TILE-OVER FOOTREST**





Perspective





Front Elevation



Side Elevation



# **EXPOSED 12mm**







Perspective



Front Elevation



Side Elevation

#### **SPECIFICATION**

- One-piece lightweight construction made from rigid GRP composite.
- Gloss gel coat surface available in white finish.
- Available in one size 400mm x 300mm.
- Must be installed prior to wallboard and requires additional framing.
- Supplied with installation materials.
- 7-year warranty
- To suit 8mm to 12mm tiles.



#### INSTALLATION STEPS:



Overview only.



### **RETROFIT**





Plan



Perspective



Front Elevation



Side Elevation

#### INSTALLATION STEPS:



Overview only. See installation instructions for correct method.

#### **SPECIFICATION**

- One-piece