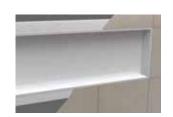

#### **SPECIFICATION**

- One-piece lightweight construction madefrom rigid GRP composite.
- Gloss gel coat surface available in white finish only.
- Available in one size 400mm x 300mm.
- Designed to be installed to existing shower, tiles, acrylic liner or laminates.
- Protrudes 6mm from wall surface finish.
- Can be installed horizontally or vertically.
- Built in gradient prevents water ponding.
- Supplied with installation materials.
- 7-year warranty.