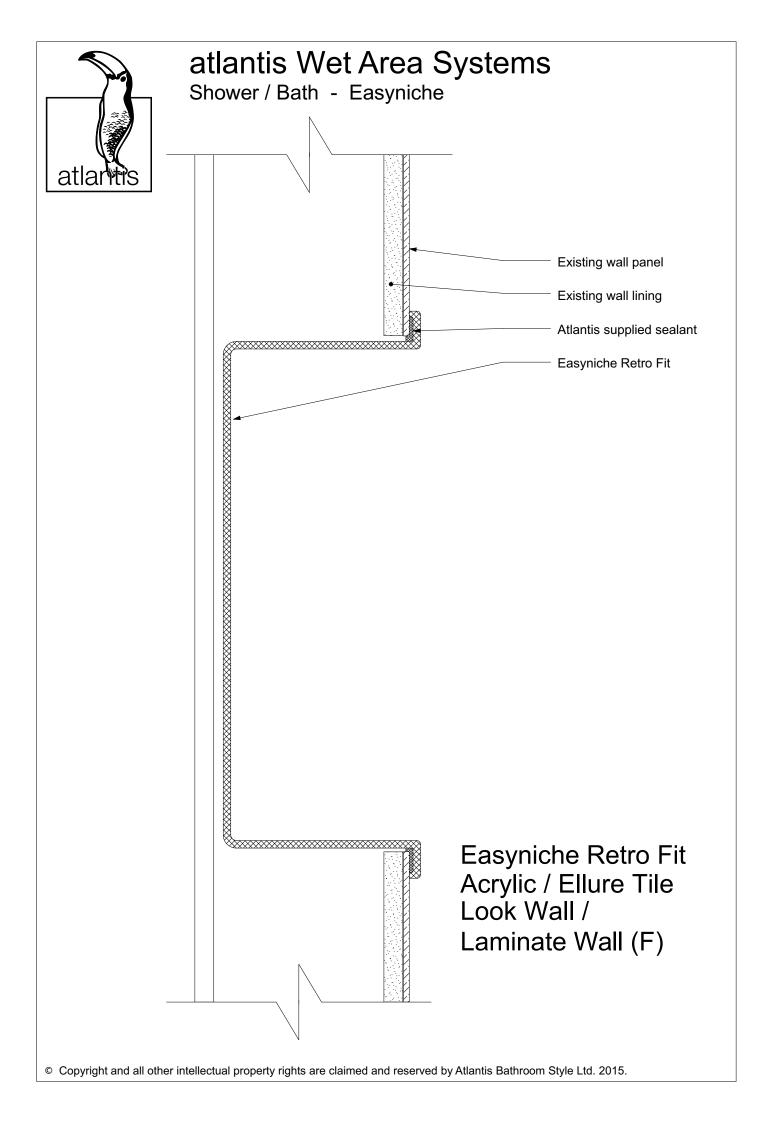

### **RETROFIT**

Plan

Perspective

Front Elevation

Side Elevation

#### **SPECIFICATION**

- One-piece lightweight construction madefrom rigid GRP composite.
- Gloss gel coat surface available in white finish only.
- Available in one size 400mm x 300mm.
- Designed to be installed to existing shower, tiles, acrylic liner or laminates.
- Protrudes 6mm from wall surface finish.
- Can be installed horizontally or vertically.
- Built in gradient prevents water ponding.
- Supplied with installation materials.
- 7-year warranty.