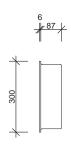

# **EXPOSED 12mm**

Perspective

Front Elevation

Side Elevation

#### **SPECIFICATION**

- One-piece lightweight construction madefrom rigid GRP composite.
- Gloss gel coat surface available in white finish only.
- Available in one size 400mm x 300mm.
- Designed to be installed to existing shower, tiles, acrylic liner or laminates.
- Protrudes 6mm from wall surface finish.
- Can be installed horizontally or vertically.
- Built in gradient prevents water ponding.
- Supplied with installation materials.
- 7-year warranty.