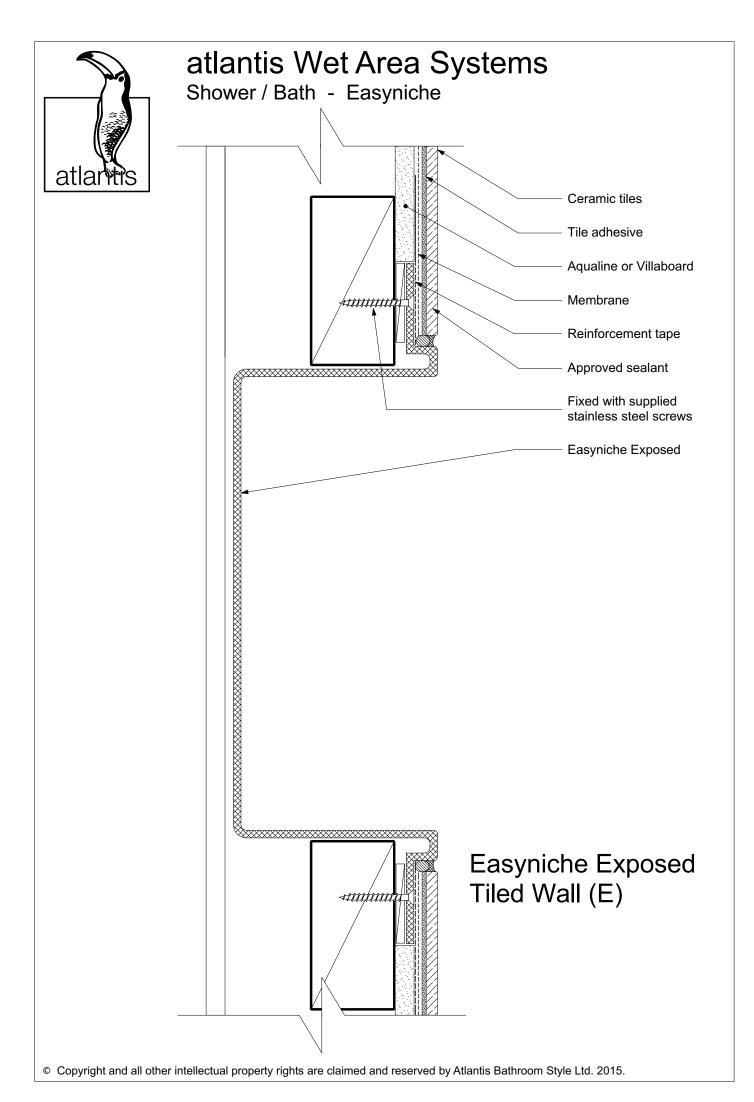

res additional framing.
- Supplied with installation materials.
- 7-year warranty
- To suit 8mm to 12mm tiles.



#### INSTALLATION STEPS:



Overview only.



### **RETROFIT**





Plan



Perspective



Front Elevation



Side Elevation

#### INSTALLATION STEPS:



Overview only. See installation instructions for correct method.

#### **SPECIFICATION**

- One-piece lightweight construction madefrom rigid GRP composite.
- Gloss gel coat surface available in white finish only.
- Available in one size 400mm x 300mm.
- Designed to be installed to existing shower, tiles, acrylic liner or laminates.
- Protrudes 6mm from wall surface finish.
- Can be installed horizontally or vertically.
- Built in gradient prevents water ponding.
- Supplied with installation materials.
- 7-year warranty.