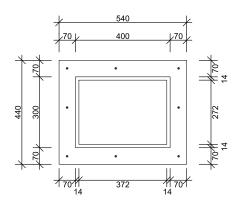

#### **SPECIFICATION**

- One-piece lightweight construction madefrom rigid GRP composite.
- Gloss gel coat surface available in white finish only.
- Available in one size 400mm x 300mm.
- Designed to be installed to existing shower, tiles, acrylic liner or laminates.
- Protrudes 6mm from wall surface finish.
- Can be installed horizontally or vertically.
- Built in gradient prevents water ponding.
- Supplied with installation materials.
- 7-year warranty.