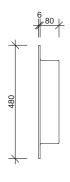

#### **SPECIFICATION**

- One-piece lightweight construction madefrom rigid GRP composite.
- Gloss gel coat surface available in white finish only.
- Available in one size 400mm x 300mm.
- Designed to be installed to existing shower, tiles, acrylic liner or laminates.
- Protrudes 6mm from wall surface finish.
- Can be installed horizontally or vertically.
- Built in gradient prevents water ponding.
- Supplied with installation materials.
- 7-year warranty.