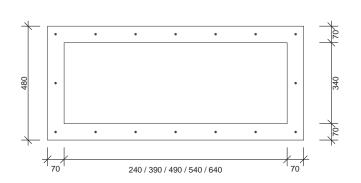

# **TILE-OVER SQUARE**







Perspective



Front Elevation



Side Elevation

# TILE-OVER SMALL RECTANGLE



Perspective







Front Elevation



Side Elevation



# TILE-OVER LARGE RECTANGLE



Perspective







Front Elevation



Side Elevation

# **TILE-OVER FOOTREST**





Perspective





Front Elevation



Side Elevation



# **EXPOSED 12mm**







Perspective



Front Elevation



Side Elevation

#### **SPECIFICATION**

- One-piece lightweight construction made from rigid GRP composite.
- Gloss gel coat surface available in white finish.
- Available in one size 400mm x 300mm.
- Must be installed prior to wallboard and requires additional framing.
- Supplied with installation materials.
- 7-year warranty
- To suit 8mm to 12mm tiles.



#### INSTALLATION STEPS:



Overview only.



### **RETROFIT**





Plan



Perspective



Front Elevation



Side Elevation

#### INSTALLATION STEPS:



Overview only. Se