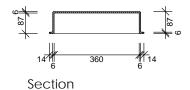

#### **SPECIFICATION**

- One-piece lightweight construction made from rigid GRP composite.
- Gloss gel coat surface available in white finish.
- Available in one size 400mm x 300mm.
- Must be installed prior to wallboard and requires additional framing.
- Supplied with installation materials.
- 7-year warranty
- To suit 8mm to 12mm tiles.