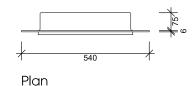

#### **SPECIFICATION**

- One-piece lightweight construction madefrom rigid GRP composite.
- Gloss gel coat surface available in white finish only.
- Available in one size 400mm x 300mm.
- Designed to be installed to existing shower, tiles, acrylic liner or laminates.
- Protrudes 6mm from wall surface finish.
- Can be installed horizontally or vertically.
- Built in gradient prevents water ponding.
- Supplied with installation materials.
- 7-year warranty.