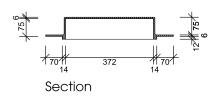

#### **SPECIFICATION**

- One-piece lightweight construction madefrom rigid GRP composite.
- Gloss gel coat surface available in white finish only.
- Available in one size 400mm x 300mm.
- Designed to be installed to existing shower, tiles, acrylic liner or laminates.
- Protrudes 6mm from wall surface finish.
- Can be installed horizontally or vertically.
- Built in gradient prevents water ponding.
- Supplied with installation materials.
- 7-year warranty.