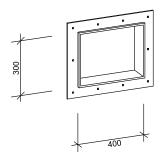

#### **SPECIFICATION**

- One-piece lightweight construction made from rigid GRP composite.
- Gloss gel coat surface available in white finish.
- Available in one size 400mm x 300mm.
- Must be installed prior to wallboard and requires additional framing.
- Supplied with installation materials.
- 7-year warranty
- To suit 8mm to 12mm tiles.

#### **SPECIFICATION**

- One-piece lightweight construction madefrom rigid GRP composite.
- Gloss gel coat surface available in white finish only.
- Available in one size 400mm x 300mm.
- Designed to be installed to existing shower, tiles, acrylic liner or laminates.
- Protrudes 6mm from wall surface finish.
- Can be installed horizontally or vertically.
- Built in gradient prevents water ponding.
- Supplied with installation materials.
- 7-year warranty.