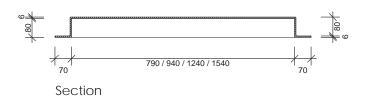

# **TILE-OVER SQUARE**







Perspective



Front Elevation



Side Elevation

# TILE-OVER SMALL RECTANGLE



Perspective







Front Elevation



Side Elevation



# TILE-OVER LARGE RECTANGLE



Perspective







Front Elevation



Side Elevation

# **TILE-OVER FOOTREST**





Perspective





Front Elevation



Side Elevation



# **EXPOSED 12mm**







Perspective



Front Elevation



Side Elevation

#### **SPECIFICATION**

- One-piece lightweight construction made from rigid GRP composite.
- Gloss gel coat surface available in white finish.
- Available in one size 400mm x 300mm.
- Must be installed prior to wallboard and requires additional framing.
- Supplied with installation materials.
- 7-year warranty
- To suit 8mm to 12mm tiles.



#### INSTALLATION STEPS:



Overview only.



### **RETROFIT**





Plan



Perspective



Front Elevation



Side Elevation

#### INSTALLATION STEPS:



Overview only. See installation instructions for correct method.

#### **SPECIFICATION**

- One-piec