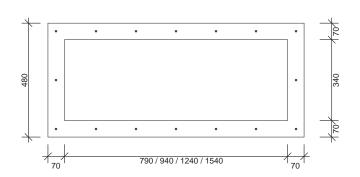

# **TILE-OVER SQUARE**







Perspective



Front Elevation



Side Elevation

# TILE-OVER SMALL RECTANGLE



Perspective







Front Elevation



Side Elevation



# TILE-OVER LARGE RECTANGLE



Perspective







Front Elevation



Side Elevation

# **TILE-OVER FOOTREST**





Perspective





Front Elevation



Side Elevation



# **EXPOSED 12mm**







Perspective



Front Elevation



Side Elevation

#### **SPECIFICATION**

- One-piece lightweight construction made from rigid GRP composite.
- Gloss gel coat surface available in white finish.
- Available in one size 400mm x 300mm.
- Must be installed prior to wallboard and requires additional framing.
- Supplied with installation materials.
- 7-year warranty
- To suit 8mm to 12mm tiles.



#### INSTALLATION STEPS:



Overview only.



### **RETROFIT**





Plan



Perspective



Front Elevation



Side Elevation

#### INSTALLATION STEPS:



Overview only. See installation instructions for correct method.

#### **SPECIFICATION**

- One-piece li