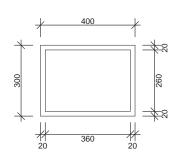

# TILE-OVER LARGE RECTANGLE

Perspective

Front Elevation

Side Elevation

#### **SPECIFICATION**

- One-piece lightweight construction made from rigid GRP composite.
- Gloss gel coat surface available in white finish.
- Available in one size 400mm x 300mm.
- Must be installed prior to wallboard and requires additional framing.
- Supplied with installation materials.
- 7-year warranty
- To suit 8mm to 12mm tiles.