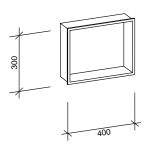

# TILE-OVER LARGE RECTANGLE

Perspective

Front Elevation

Side Elevation

#### **SPECIFICATION**

- One-piece lightweight construction made from rigid GRP composite.
- Gloss gel coat surface available in white finish.
- Available in one size 400mm x 300mm.
- Must be installed prior to wallboard and requires additional framing.
- Supplied with installation materials.
- 7-year warranty
- To suit 8mm to 12mm tiles.