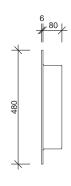

# **TILE-OVER SQUARE**







Perspective



Front Elevation



Side Elevation

# TILE-OVER SMALL RECTANGLE



Perspective







Front Elevation



Side Elevation



# TILE-OVER LARGE RECTANGLE



Perspective







Front Elevation



Side Elevation

# **TILE-OVER FOOTREST**





Perspective





Front Elevation



Side Elevation



# **EXPOSED 12mm**







Perspective



Front Elevation



Side Elevation

#### **SPECIFICATION**

- One-piece lightweight construction made from rigid GRP composite.
- Gloss gel coat surface available in white finish.
- Available in one size 400mm x 300mm.
- Must be installed prior to wallboard and requires additional framing.
- Supplied with installation materials.
- 7-year warranty
- To suit 8mm to 12mm tiles.



#### INSTALLATION STEPS:



Overview only.



### **RETROFIT**





Plan



Perspective



Front Elevation



Side Elevation

#### INSTALLATION STEPS:



Overview only. See installation inst