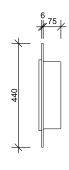

#### **SPECIFICATION**

- One-piece lightweight construction madefrom rigid GRP composite.
- Gloss gel coat surface available in white finish only.
- Available in one size 400mm x 300mm.
- Designed to be installed to existing shower, tiles, acrylic liner or laminates.
- Protrudes 6mm from wall surface finish.
- Can be installed horizontally or vertically.
- Built in gradient prevents water ponding.
- Supplied with installation materials.
- 7-year warranty.