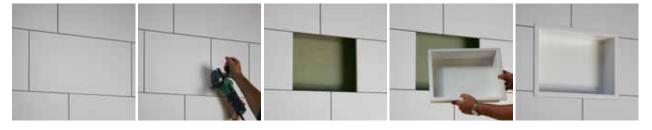

Perspective







Front Elevation



Side Elevation



# TILE-OVER LARGE RECTANGLE



Perspective







Front Elevation



Side Elevation

# **TILE-OVER FOOTREST**





Perspective





Front Elevation



Side Elevation



# **EXPOSED 12mm**







Perspective



Front Elevation



Side Elevation

#### **SPECIFICATION**

- One-piece lightweight construction made from rigid GRP composite.
- Gloss gel coat surface available in white finish.
- Available in one size 400mm x 300mm.
- Must be installed prior to wallboard and requires additional framing.
- Supplied with installation materials.
- 7-year warranty
- To suit 8mm to 12mm tiles.



#### INSTALLATION STEPS:



Overview only.



### **RETROFIT**





Plan



Perspective



Front Elevation



Side Elevation

#### INSTALLATION STEPS:



Overview only. See installation instructions for correct method.

#### **SPECIFICATION**

- One-piece lightweight construction madefrom rigid GRP composite.
- Gloss gel coat surface available in white finish only.
- Available in one size 400mm x 300mm.
- Designed to be installed to existing shower, tiles, acrylic liner or laminates.
- Protrudes 6mm from wall surface finish.
- Can be installed horizontally or vertically.
- Built in gradient prevents water ponding.
- Supplied with installation materials.
- 7-year warranty.