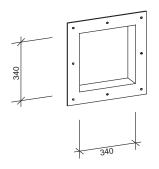

# **TILE-OVER SQUARE**







Perspective



Front Elevation



Side Elevation

# TILE-OVER SMALL RECTANGLE



Perspective







Front Elevation



Side Elevation



# TILE-OVER LARGE RECTANGLE



Perspective







Front Elevation



Side Elevation

# **TILE-OVER FOOTREST**





Perspective





Front Elevation



Side Elevation



# **EXPOSED 12mm**







Perspective



Front Elevation



Side Elevation

#### **SPECIFICATION**

- One-piece lightweight construction made from rigid GRP composite.
- Gloss gel coat surface available in white finish.
- Available in one size 400mm x 300mm.
- Must be installed prior to wallboard and requires additional framing.
- Supplied with installation materials.
- 7-year warranty
- To suit 8mm to 12mm tiles.



#### INSTALLATION STEPS:



Overview only.



### **RETROFIT**





P