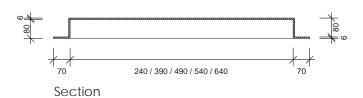

#### **SPECIFICATION**

- One-piece lightweight construction madefrom rigid GRP composite.
- Gloss gel coat surface available in white finish only.
- Available in one size 400mm x 300mm.
- Designed to be installed to existing shower, tiles, acrylic liner or laminates.
- Protrudes 6mm from wall surface finish.
- Can be installed horizontally or vertically.
- Built in gradient prevents water ponding.
- Supplied with installation materials.
- 7-year warranty.