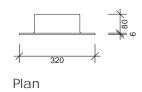

### **RETROFIT**

Plan

Perspective

Front Elevation

Side Elevation

#### **SPECIFICATION**

- One-piece lightweight construction madefrom rigid GRP composite.
- Gloss gel coat surface available in white finish only.
- Available in one size 400mm x 300mm.
- Designed to be installed to existing shower, tiles, acrylic liner or laminates.
- Protrudes 6mm from wall surface finish.
- Can be installed horizontally or vertically.
- Built in gradient prevents water ponding.
- Supplied with installation materials.
- 7-year warranty.