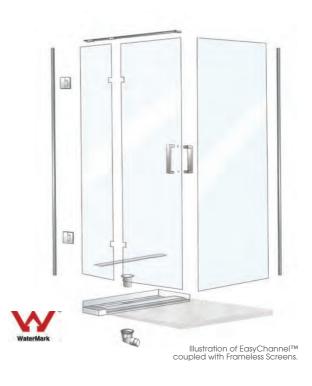

## EasyChannel™ Prefinished Channel Drain

## DUO QUATTRO CHANNEL DRAIN

- One piece pre-moulded drain made of tough FRP for durable construction.
- Fall to outlet.
- Easy clean outlet located in the channel centre.
- Simply beds into a cement mortar bed and is screeded to form the shower slope.
- Installation is easy, carried out by a plumber or carpenter.