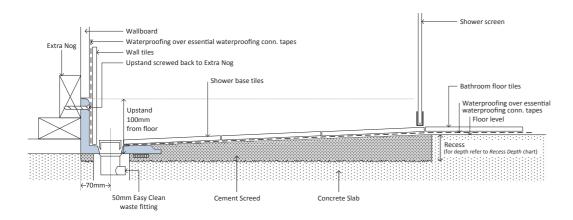

## WATERPROOFING

- Supplied-Essential Connection Waterproofing Tapes for the secure connection of the wallboard to the channel upstand and from the channel to recess screed.
- Compatible with all compliant liquid waterproofing products.

## EASYCHANNEL™ PROFILE level access in a concrete recess